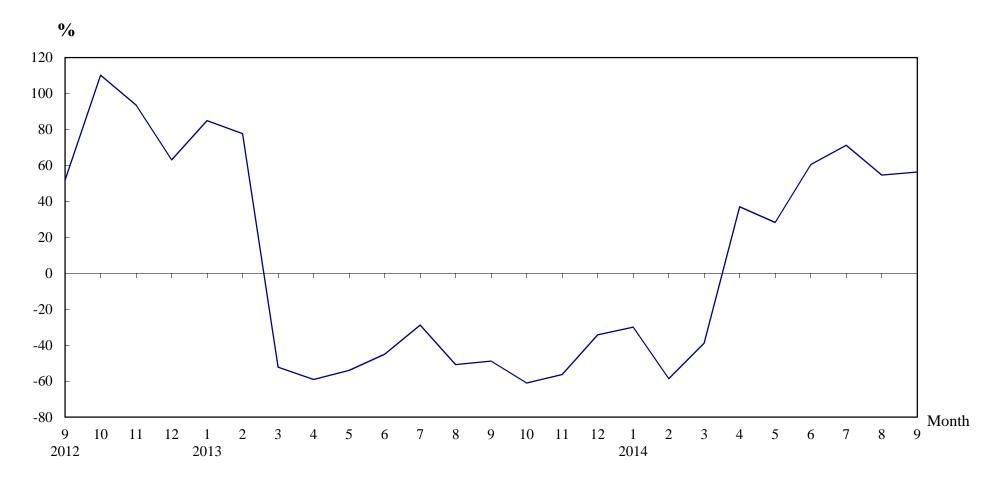

(2) 12-month moving average is calculated by dividing the sum of the figures of the previous 12 months by 12.

The Land RegistryYear-on-year Rate of Change in the Number of Sale and Purchase Agreements

Number of Sale and Purchase Agreements of residential and non-residential building units

| Year/Month | Jan   | Feb   | Mar    | Apr    | May    | Jun   | Jul   | Aug    | Sep   | Oct    | Nov    | Dec   |
|------------|-------|-------|--------|--------|--------|-------|-------|--------|-------|--------|--------|-------|
| 2012       | 4,490 | 5,425 | 14,306 | 10,728 | 11,484 | 8,389 | 7,706 | 10,377 | 9,990 | 11,928 | 11,581 | 9,129 |
| 2013       | 8,302 | 9,643 | 6,841  | 4,387  | 5,288  | 4,616 | 5,489 | 5,111  | 5,114 | 4,648  | 5,061  | 6,003 |
| 2014       | 5,817 | 3,987 | 4,184  | 6,012  | 6,785  | 7,404 | 9,400 | 7,902  | 7,996 |        |        |       |