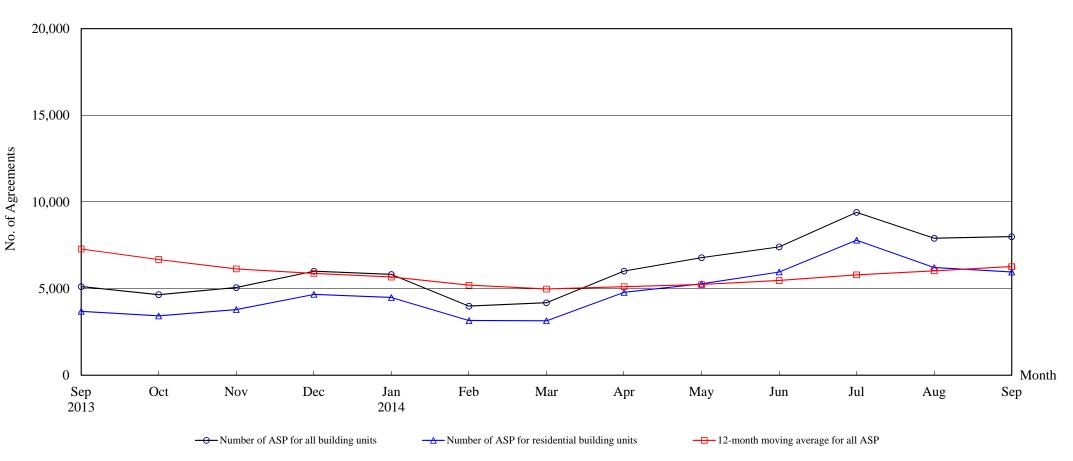

## The Land Registry Chart showing the number of Sale and Purchase Agreements of <u>building units from September 2013 to September 2014</u>

### Number of Sale and Purchase Agreements of building units

| Year                                                        | 2013  |       |       |       | 2014  |       |       |       |       |       |       |       |       |
|-------------------------------------------------------------|-------|-------|-------|-------|-------|-------|-------|-------|-------|-------|-------|-------|-------|
| Month                                                       | Sep   | Oct   | Nov   | Dec   | Jan   | Feb   | Mar   | Apr   | May   | Jun   | Jul   | Aug   | Sep   |
| Number of ASP for all building units                        | 5,114 | 4,648 | 5,061 | 6,003 | 5,817 | 3,987 | 4,184 | 6,012 | 6,785 | 7,404 | 9,400 | 7,902 | 7,996 |
| Number of ASP for residential building units <sup>(1)</sup> | 3,686 | 3,426 | 3,790 | 4,667 | 4,488 | 3,159 | 3,141 | 4,781 | 5,270 | 5,960 | 7,792 | 6,212 | 5,958 |
| 12-month moving average for all ASP (2)                     | 7,286 | 6,679 | 6,136 | 5,875 | 5,668 | 5,197 | 4,975 | 5,111 | 5,236 | 5,468 | 5,794 | 6,026 | 6,267 |

Note: (1) Sales of residential units refer to sale and purchase agreements with payment of stamp duty. These statistics do not include sales of units under the Home Ownership Scheme, the Private Sector Participation Scheme and the Tenants Purchase Scheme unless the premium of the unit concerned has been paid after the sale restriction period.

(2) 12-month moving average is calculated by dividing the sum of the figures of the previous 12 months by 12.

The Land RegistryYear-on-year Rate of Change in the Number of Sale and Purchase Agreements

Number of Sale and Purchase Agreements of residential and non-residential building units