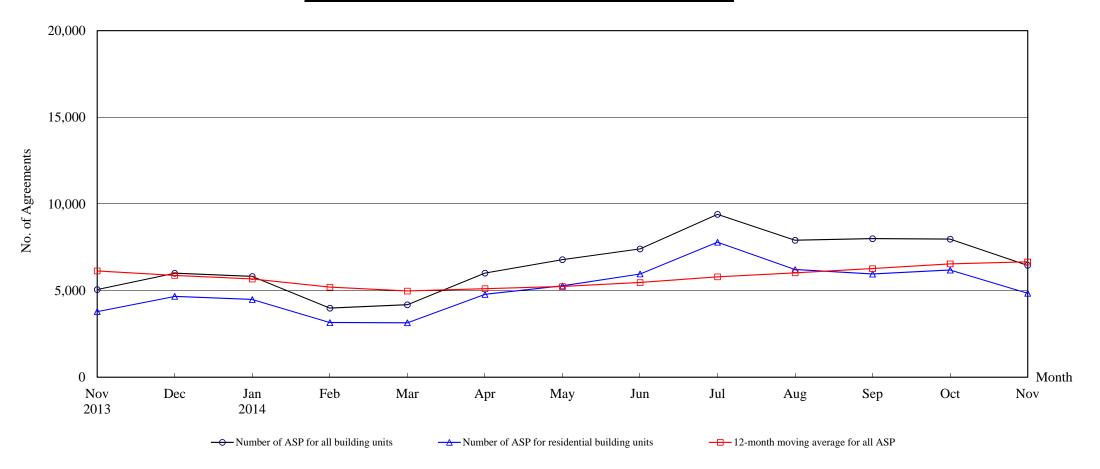

Note: Consideration rounded to the nearest million Hong Kong dollars.

The Land Registry
Chart showing the number of Sale and Purchase Agreements of building units from November 2013 to November 2014

### Number of Sale and Purchase Agreements of building units

| Year                                             | 2013  |       | 2014  |       |       |       |       |       |       |       |       |       |       |
|--------------------------------------------------|-------|-------|-------|-------|-------|-------|-------|-------|-------|-------|-------|-------|-------|
| Month                                            | Nov   | Dec   | Jan   | Feb   | Mar   | Apr   | May   | Jun   | Jul   | Aug   | Sep   | Oct   | Nov   |
| Number of ASP for all building units             | 5,061 | 6,003 | 5,817 | 3,987 | 4,184 | 6,012 | 6,785 | 7,404 | 9,400 | 7,902 | 7,996 | 7,967 | 6,457 |
| Number of ASP for residential building units (1) | 3,790 | 4,667 | 4,488 | 3,159 | 3,141 | 4,781 | 5,270 | 5,960 | 7,792 | 6,212 | 5,958 | 6,189 | 4,848 |
| 12-month moving average for all ASP (2)          | 6,136 | 5,875 | 5,668 | 5,197 | 4,975 | 5,111 | 5,236 | 5,468 | 5,794 | 6,026 | 6,267 | 6,543 | 6,660 |

Note: (1) Sales of residential units refer to sale and purchase agreements with payment of stamp duty. These statistics do not include sales of units under the Home Ownership Scheme, the Private Sector Participation Scheme and the Tenants Purchase Scheme unless the premium of the unit concerned has been paid after the sale restriction period.

(2) 12-month moving average is calculated by dividing the sum of the figures of the previous 12 months by 12.