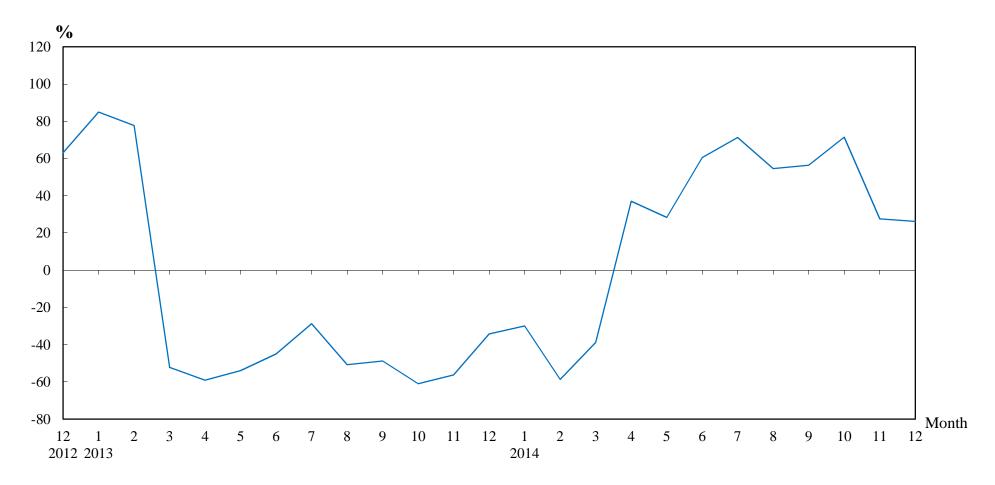

| Year/Month | Jan   | Feb   | Mar    | Apr    | May    | Jun   | Jul   | Aug    | Sep   | Oct    | Nov    | Dec   |
|------------|-------|-------|--------|--------|--------|-------|-------|--------|-------|--------|--------|-------|
| 2012       | 4,490 | 5,425 | 14,306 | 10,728 | 11,484 | 8,389 | 7,706 | 10,377 | 9,990 | 11,928 | 11,581 | 9,129 |
| 2013       | 8,302 | 9,643 | 6,841  | 4,387  | 5,288  | 4,616 | 5,489 | 5,111  | 5,114 | 4,648  | 5,061  | 6,003 |
| 2014       | 5,817 | 3,987 | 4,184  | 6,012  | 6,785  | 7,404 | 9,400 | 7,902  | 7,996 | 7,967  | 6,457  | 7,578 |