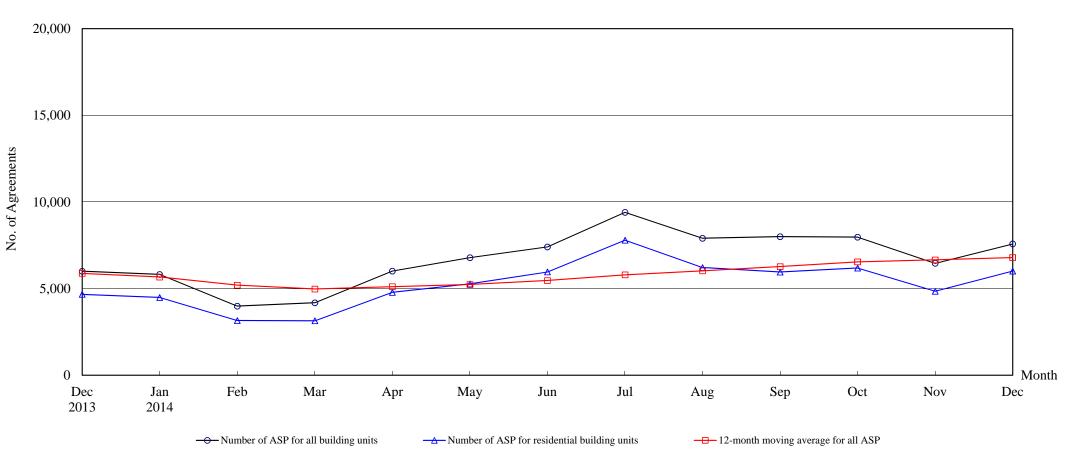

### The Land Registry Chart showing the number of Sale and Purchase Agreements of <u>building units from December 2013 to December 2014</u>

#### Number of Sale and Purchase Agreements of building units

| Year                                                        | 2013  | 2014  |       |       |       |       |       |       |       |       |       |       |       |
|-------------------------------------------------------------|-------|-------|-------|-------|-------|-------|-------|-------|-------|-------|-------|-------|-------|
| Month                                                       | Dec   | Jan   | Feb   | Mar   | Apr   | May   | Jun   | Jul   | Aug   | Sep   | Oct   | Nov   | Dec   |
| Number of ASP for all building units                        | 6,003 | 5,817 | 3,987 | 4,184 | 6,012 | 6,785 | 7,404 | 9,400 | 7,902 | 7,996 | 7,967 | 6,457 | 7,578 |
| Number of ASP for residential building units <sup>(1)</sup> | 4,667 | 4,488 | 3,159 | 3,141 | 4,781 | 5,270 | 5,960 | 7,792 | 6,212 | 5,958 | 6,189 | 4,848 | 6,009 |
| 12-month moving average for all ASP (2)                     | 5,875 | 5,668 | 5,197 | 4,975 | 5,111 | 5,236 | 5,468 | 5,794 | 6,026 | 6,267 | 6,543 | 6,660 | 6,791 |

Note: (1) Sales of residential units refer to sale and purchase agreements with payment of stamp duty. These statistics do not include sales of units under the Home Ownership Scheme, the Private Sector Participation Scheme and the Tenants Purchase Scheme unless the premium of the unit concerned has been paid after the sale restriction period.

(2) 12-month moving average is calculated by dividing the sum of the figures of the previous 12 months by 12.

The Land RegistryYear-on-year Rate of Change in the Number of Sale and Purchase Agreements

Number of Sale and Purchase Agreements of residential and non-residential building units