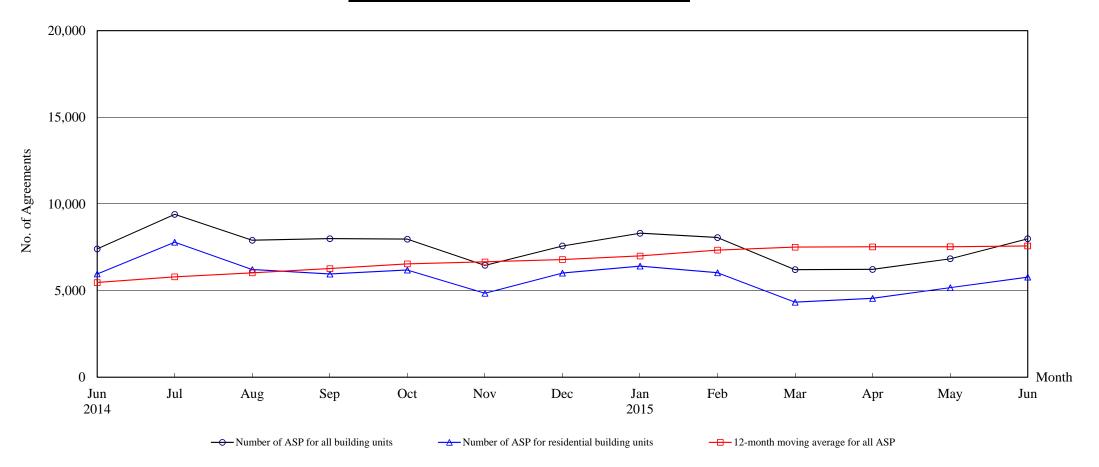

# The Land Registry Chart showing the number of Sale and Purchase Agreements of building units from June 2014 to June 2015

#### Number of Sale and Purchase Agreements of building units

| Year                                             | 2014  |       |       |       |       |       |       | 2015  |       |       |       |       |       |
|--------------------------------------------------|-------|-------|-------|-------|-------|-------|-------|-------|-------|-------|-------|-------|-------|
| Month                                            | Jun   | Jul   | Aug   | Sep   | Oct   | Nov   | Dec   | Jan   | Feb   | Mar   | Apr   | May   | Jun   |
| Number of ASP for all building units             | 7,404 | 9,400 | 7,902 | 7,996 | 7,967 | 6,457 | 7,578 | 8,310 | 8,060 | 6,211 | 6,223 | 6,839 | 7,993 |
| Number of ASP for residential building units (1) | 5,960 | 7,792 | 6,212 | 5,958 | 6,189 | 4,848 | 6,009 | 6,412 | 6,027 | 4,329 | 4,549 | 5,168 | 5,776 |
| 12-month moving average for all ASP (2)          | 5,468 | 5,794 | 6,026 | 6,267 | 6,543 | 6,660 | 6,791 | 6,999 | 7,338 | 7,507 | 7,524 | 7,529 | 7,578 |

Note: (1) Statistics on sales of residential units do not include sales of units under the Home Ownership Scheme, the Private Sector Participation Scheme and the Tenants Purchase Scheme unless the premium of the unit concerned has been paid after the sale restriction period.

(2) 12-month moving average is calculated by dividing the sum of the figures of the previous 12 months by 12.