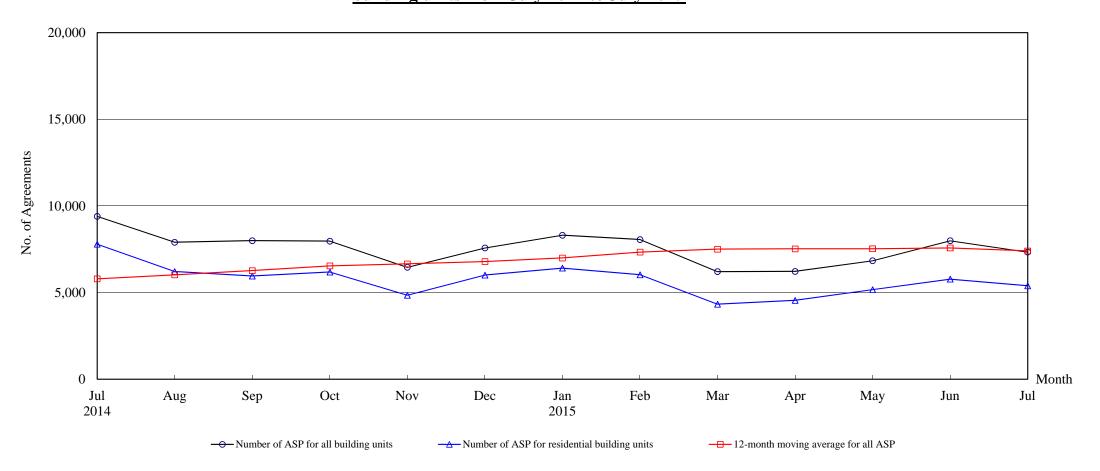

# The Land Registry Chart showing the number of Sale and Purchase Agreements of building units from July 2014 to July 2015

#### Number of Sale and Purchase Agreements of building units

| Year                                             | 2014  |       |       |       |       |       | 2015  |       |       |       |       |       |       |
|--------------------------------------------------|-------|-------|-------|-------|-------|-------|-------|-------|-------|-------|-------|-------|-------|
| Month                                            | Jul   | Aug   | Sep   | Oct   | Nov   | Dec   | Jan   | Feb   | Mar   | Apr   | May   | Jun   | Jul   |
| Number of ASP for all building units             | 9,400 | 7,902 | 7,996 | 7,967 | 6,457 | 7,578 | 8,310 | 8,060 | 6,211 | 6,223 | 6,839 | 7,993 | 7,338 |
| Number of ASP for residential building units (1) | 7,792 | 6,212 | 5,958 | 6,189 | 4,848 | 6,009 | 6,412 | 6,027 | 4,329 | 4,549 | 5,168 | 5,776 | 5,393 |
| 12-month moving average for all ASP (2)          | 5,794 | 6,026 | 6,267 | 6,543 | 6,660 | 6,791 | 6,999 | 7,338 | 7,507 | 7,524 | 7,529 | 7,578 | 7,406 |

Note: (1) Statistics on sales of residential units do not include sales of units under the Home Ownership Scheme, the Private Sector Participation Scheme and the Tenants Purchase Scheme unless the premium of the unit concerned has been paid after the sale restriction period.

(2) 12-month moving average is calculated by dividing the sum of the figures of the previous 12 months by 12.