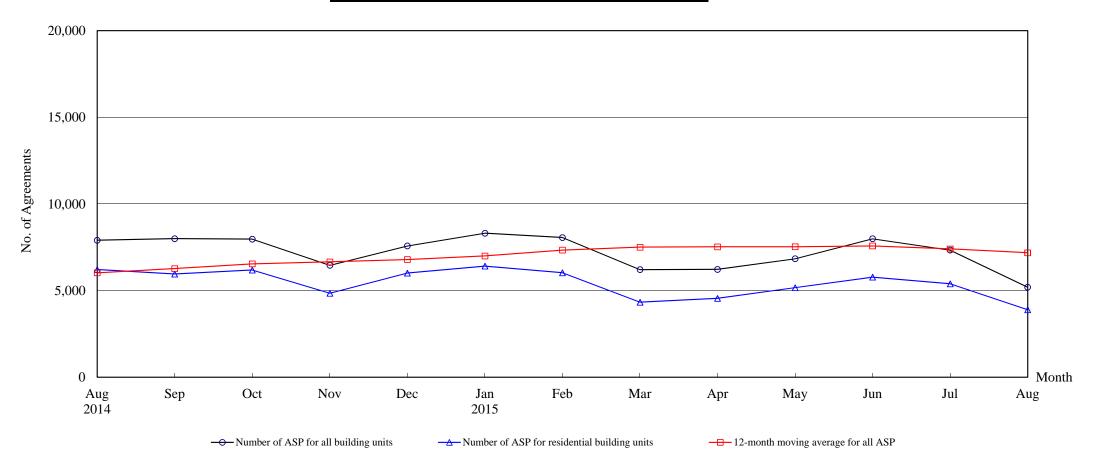

# The Land Registry Chart showing the number of Sale and Purchase Agreements of building units from August 2014 to August 2015

#### Number of Sale and Purchase Agreements of building units

| Year                                             | 2014  |       |       |       |       | 2015  |       |       |       |       |       |       |       |
|--------------------------------------------------|-------|-------|-------|-------|-------|-------|-------|-------|-------|-------|-------|-------|-------|
| Month                                            | Aug   | Sep   | Oct   | Nov   | Dec   | Jan   | Feb   | Mar   | Apr   | May   | Jun   | Jul   | Aug   |
| Number of ASP for all building units             | 7,902 | 7,996 | 7,967 | 6,457 | 7,578 | 8,310 | 8,060 | 6,211 | 6,223 | 6,839 | 7,993 | 7,338 | 5,197 |
| Number of ASP for residential building units (1) | 6,212 | 5,958 | 6,189 | 4,848 | 6,009 | 6,412 | 6,027 | 4,329 | 4,549 | 5,168 | 5,776 | 5,393 | 3,896 |
| 12-month moving average for all ASP (2)          | 6,026 | 6,267 | 6,543 | 6,660 | 6,791 | 6,999 | 7,338 | 7,507 | 7,524 | 7,529 | 7,578 | 7,406 | 7,181 |

Note: (1) Statistics on sales of residential units do not include sales of units under the Home Ownership Scheme, the Private Sector Participation Scheme and the Tenants Purchase Scheme unless the premium of the unit concerned has been paid after the sale restriction period.

(2) 12-month moving average is calculated by dividing the sum of the figures of the previous 12 months by 12.