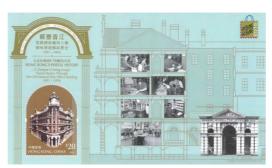

# HONG KONG 2015 – $31^{st}$ Asian International Stamp Exhibition Stamp Album with Stamp Sheetlet Series No.1 & 2

Stamp Album (Cover)

Stamp Album (The first insert)

A Journey Through Hong Kong's Postal History – A Glimpse of Hong Kong's Postal History Through the Old General Post Office Building (1911-1976) Stamp Sheetlet to Commemorate Hong Kong  $2015-31^{st}$  Asian International Stamp Exhibition

Stamp Sheetlet