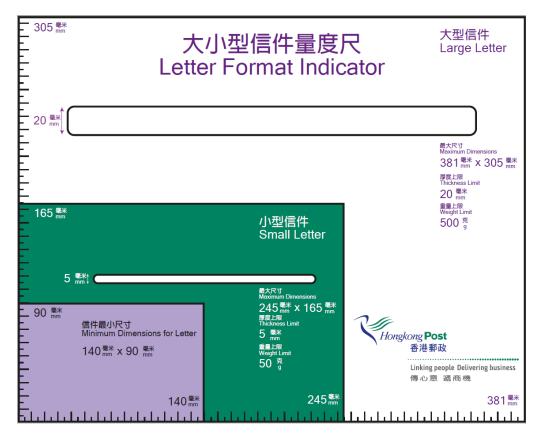

## Small Letter

Maximum dimensions: 165 mm x 245 mm x 5 mm (thickness) Minimum dimensions: 90 mm x 140 mm Maximum weight: 50 g

#### Large Letter

Maximum dimensions: 305 mm x 381 mm x 20 mm (thickness) Minimum dimensions: 90 mm x 140 mm Maximum weight: 500 g

# Letter Format Indicator

(a) For distribution at post offices