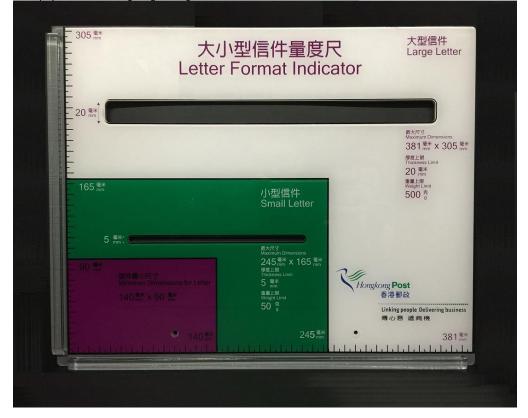

## Small Letter

Maximum dimensions: 165 mm x 245 mm x 5 mm (thickness) Minimum dimensions: 90 mm x 140 mm Maximum weight: 50 g

#### Large Letter

Maximum dimensions: 305 mm x 381 mm x 20 mm (thickness) Minimum dimensions: 90 mm x 140 mm Maximum weight: 500 g

# (b) For display at post offices