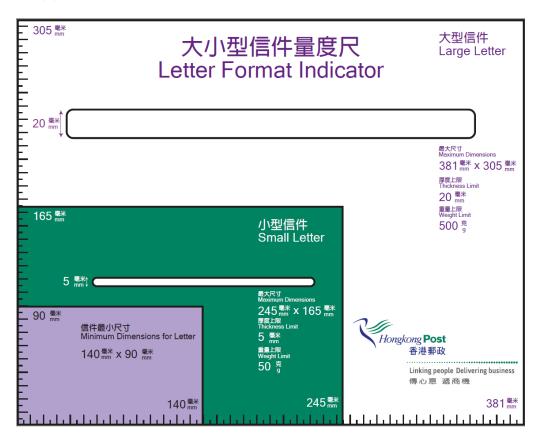

#### Small Letter

Maximum dimensions: 165 mm x 245 mm x 5 mm (thickness)

Minimum dimensions: 90 mm x 140 mm

Maximum weight: 50 g

## Large Letter

Maximum dimensions: 305 mm x 381 mm x 20 mm (thickness)

Minimum dimensions: 90 mm x 140 mm

Maximum weight: 500 g

Minimum dimensions: 90 mm x 140 mm

Maximum weight: 2 kg

## **Letter Format Indicator**

(a) For distribution at post offices

(b) For display at post offices