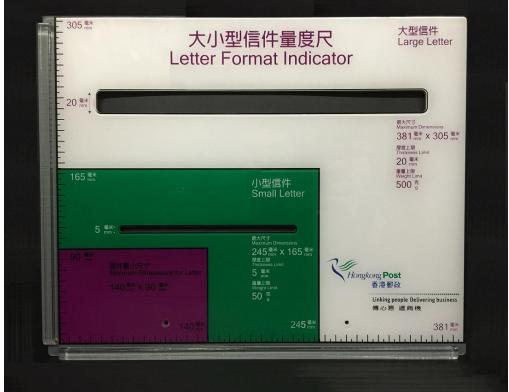

#### Small Letter

Maximum dimensions: 165 mm x 245 mm x 5 mm (thickness)

Minimum dimensions: 90 mm x 140 mm

Maximum weight: 50 g

## Large Letter

Maximum dimensions: 305 mm x 381 mm x 20 mm (thickness)

Minimum dimensions: 90 mm x 140 mm

Maximum weight: 500 g

Minimum dimensions: 90 mm x 140 mm

Maximum weight: 2 kg

## **Letter Format Indicator**

(a) For distribution at post offices

(b) For display at post offices