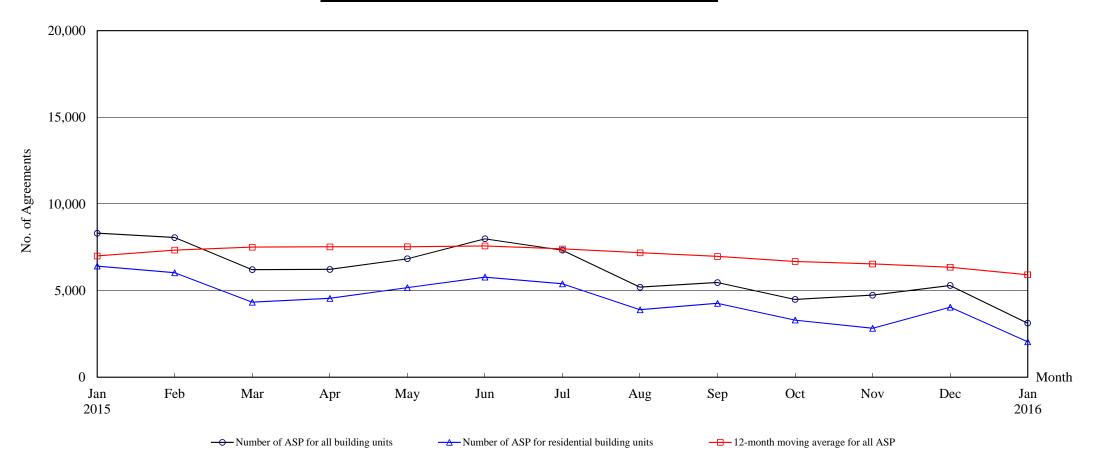

# The Land Registry Chart showing the number of Sale and Purchase Agreements of building units from January 2015 to January 2016

#### Number of Sale and Purchase Agreements of building units

| Year                                             | 2015  |       |       |       |       |       |       |       |       |       |       |       | 2016  |
|--------------------------------------------------|-------|-------|-------|-------|-------|-------|-------|-------|-------|-------|-------|-------|-------|
| Month                                            | Jan   | Feb   | Mar   | Apr   | May   | Jun   | Jul   | Aug   | Sep   | Oct   | Nov   | Dec   | Jan   |
| Number of ASP for all building units             | 8,310 | 8,060 | 6,211 | 6,223 | 6,839 | 7,993 | 7,338 | 5,197 | 5,467 | 4,491 | 4,736 | 5,294 | 3,123 |
| Number of ASP for residential building units (1) | 6,412 | 6,027 | 4,329 | 4,549 | 5,168 | 5,776 | 5,393 | 3,896 | 4,263 | 3,300 | 2,826 | 4,043 | 2,045 |
| 12-month moving average for all ASP (2)          | 6,999 | 7,338 | 7,507 | 7,524 | 7,529 | 7,578 | 7,406 | 7,181 | 6,970 | 6,680 | 6,537 | 6,347 | 5,914 |

Note: (1) Statistics on sales of residential units do not include sales of units under the Home Ownership Scheme, the Private Sector Participation Scheme and the Tenants Purchase Scheme unless the premium of the unit concerned has been paid after the sale restriction period.

(2) 12-month moving average is calculated by dividing the sum of the figures of the previous 12 months by 12.