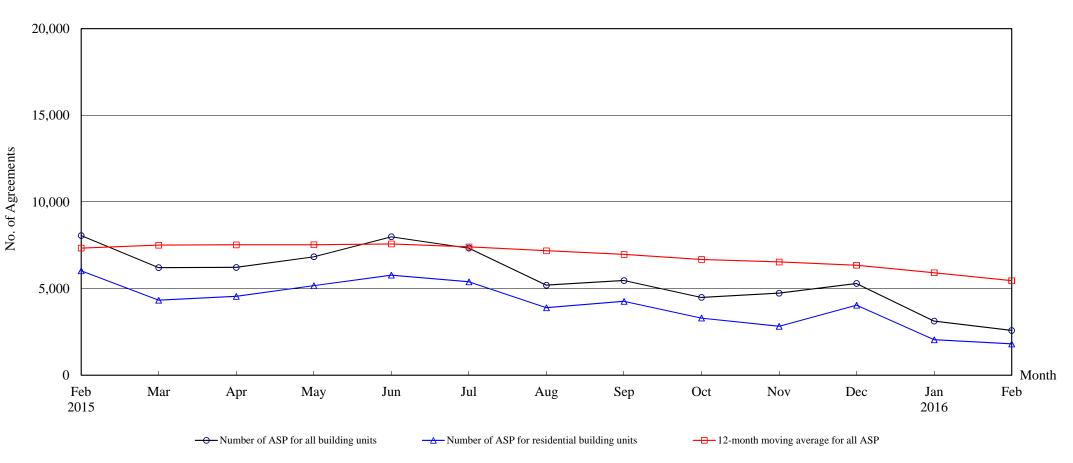

## The Land Registry Chart showing the number of Sale and Purchase Agreements of <u>building units from February 2015 to February 2016</u>

#### Number of Sale and Purchase Agreements of building units

| Year                                                        | 2015  |       |       |       |       |       |       |       |       |       |       | 2016  |       |
|-------------------------------------------------------------|-------|-------|-------|-------|-------|-------|-------|-------|-------|-------|-------|-------|-------|
| Month                                                       | Feb   | Mar   | Apr   | May   | Jun   | Jul   | Aug   | Sep   | Oct   | Nov   | Dec   | Jan   | Feb   |
| Number of ASP for all building units                        | 8,060 | 6,211 | 6,223 | 6,839 | 7,993 | 7,338 | 5,197 | 5,467 | 4,491 | 4,736 | 5,294 | 3,123 | 2,583 |
| Number of ASP for residential building units <sup>(1)</sup> | 6,027 | 4,329 | 4,549 | 5,168 | 5,776 | 5,393 | 3,896 | 4,263 | 3,300 | 2,826 | 4,043 | 2,045 | 1,807 |
| 12-month moving average for all ASP (2)                     | 7,338 | 7,507 | 7,524 | 7,529 | 7,578 | 7,406 | 7,181 | 6,970 | 6,680 | 6,537 | 6,347 | 5,914 | 5,458 |

Note: (1) Statistics on sales of residential units do not include sales of units under the Home Ownership Scheme, the Private Sector Participation Scheme and the Tenants Purchase Scheme unless the premium of the unit concerned has been paid after the sale restriction period.

(2) 12-month moving average is calculated by dividing the sum of the figures of the previous 12 months by 12.

The Land RegistryYear-on-year Rate of Change in the Number of Sale and Purchase Agreements

Number of Sale and Purchase Agreements of residential and non-residential building units