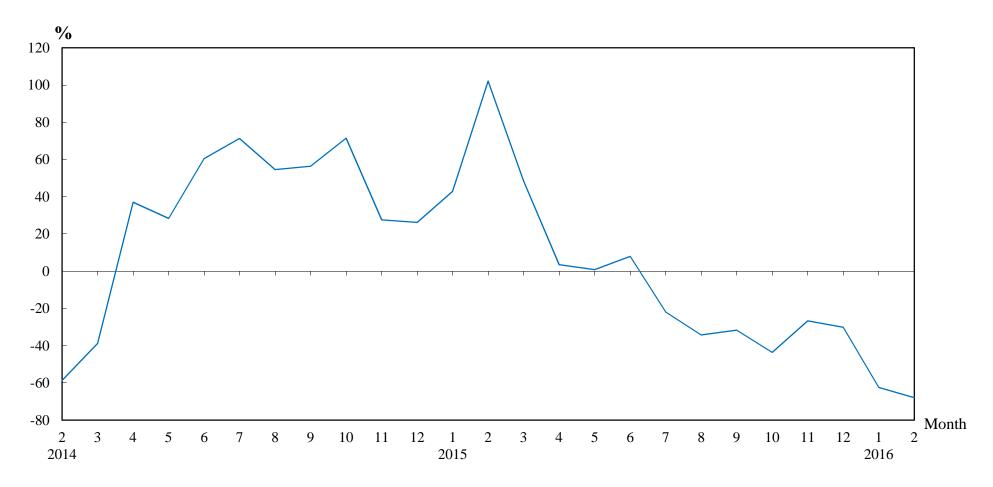

(2) 12-month moving average is calculated by dividing the sum of the figures of the previous 12 months by 12.

The Land RegistryYear-on-year Rate of Change in the Number of Sale and Purchase Agreements

Number of Sale and Purchase Agreements of residential and non-residential building units

| Year/Month | Jan   | Feb   | Mar   | Apr   | May   | Jun   | Jul   | Aug   | Sep   | Oct   | Nov   | Dec   |
|------------|-------|-------|-------|-------|-------|-------|-------|-------|-------|-------|-------|-------|
| 2014       | 5,817 | 3,987 | 4,184 | 6,012 | 6,785 | 7,404 | 9,400 | 7,902 | 7,996 | 7,967 | 6,457 | 7,578 |
| 2015       | 8,310 | 8,060 | 6,211 | 6,223 | 6,839 | 7,993 | 7,338 | 5,197 | 5,467 | 4,491 | 4,736 | 5,294 |
| 2016       | 3,123 | 2,583 |       |       |       |       |       |       |       |       |       |       |