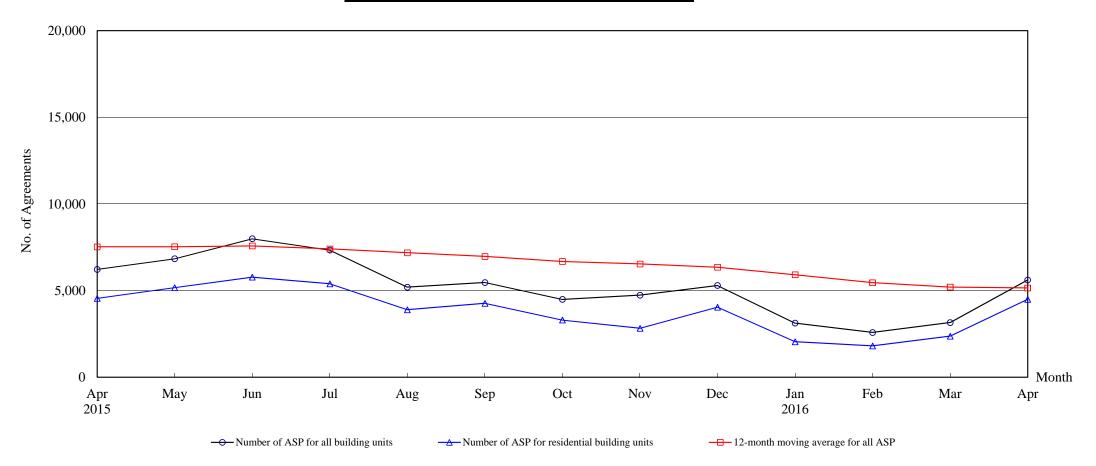

# The Land Registry Chart showing the number of Sale and Purchase Agreements of building units from April 2015 to April 2016

#### Number of Sale and Purchase Agreements of building units

| Year                                             | 2015  |       |       |       |       |       |       |       |       | 2016  |       |       |       |
|--------------------------------------------------|-------|-------|-------|-------|-------|-------|-------|-------|-------|-------|-------|-------|-------|
| Month                                            | Apr   | May   | Jun   | Jul   | Aug   | Sep   | Oct   | Nov   | Dec   | Jan   | Feb   | Mar   | Apr   |
| Number of ASP for all building units             | 6,223 | 6,839 | 7,993 | 7,338 | 5,197 | 5,467 | 4,491 | 4,736 | 5,294 | 3,123 | 2,583 | 3,154 | 5,613 |
| Number of ASP for residential building units (1) | 4,549 | 5,168 | 5,776 | 5,393 | 3,896 | 4,263 | 3,300 | 2,826 | 4,043 | 2,045 | 1,807 | 2,369 | 4,494 |
| 12-month moving average for all ASP (2)          | 7,524 | 7,529 | 7,578 | 7,406 | 7,181 | 6,970 | 6,680 | 6,537 | 6,347 | 5,914 | 5,458 | 5,203 | 5,152 |

Note: (1) Statistics on sales of residential units do not include sales of units under the Home Ownership Scheme, the Private Sector Participation Scheme and the Tenants Purchase Scheme unless the premium of the unit concerned has been paid after the sale restriction period.

(2) 12-month moving average is calculated by dividing the sum of the figures of the previous 12 months by 12.