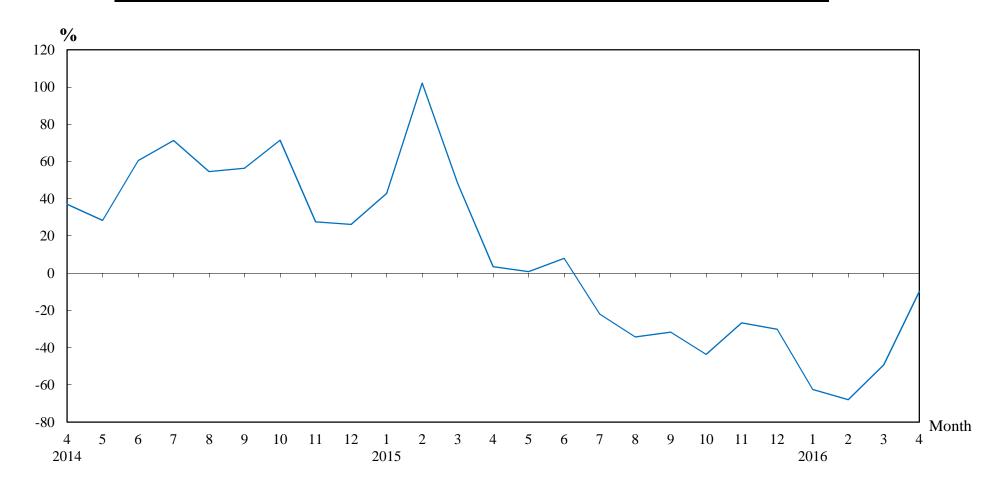

#### Number of Sale and Purchase Agreements of residential and non-residential building units

| Year/Month | Jan   | Feb   | Mar   | Apr   | May   | Jun   | Jul   | Aug   | Sep   | Oct   | Nov   | Dec   |
|------------|-------|-------|-------|-------|-------|-------|-------|-------|-------|-------|-------|-------|
| 2014       | 5,817 | 3,987 | 4,184 | 6,012 | 6,785 | 7,404 | 9,400 | 7,902 | 7,996 | 7,967 | 6,457 | 7,578 |
| 2015       | 8,310 | 8,060 | 6,211 | 6,223 | 6,839 | 7,993 | 7,338 | 5,197 | 5,467 | 4,491 | 4,736 | 5,294 |
| 2016       | 3,123 | 2,583 | 3,154 | 5,613 |       |       |       |       |       |       |       |       |