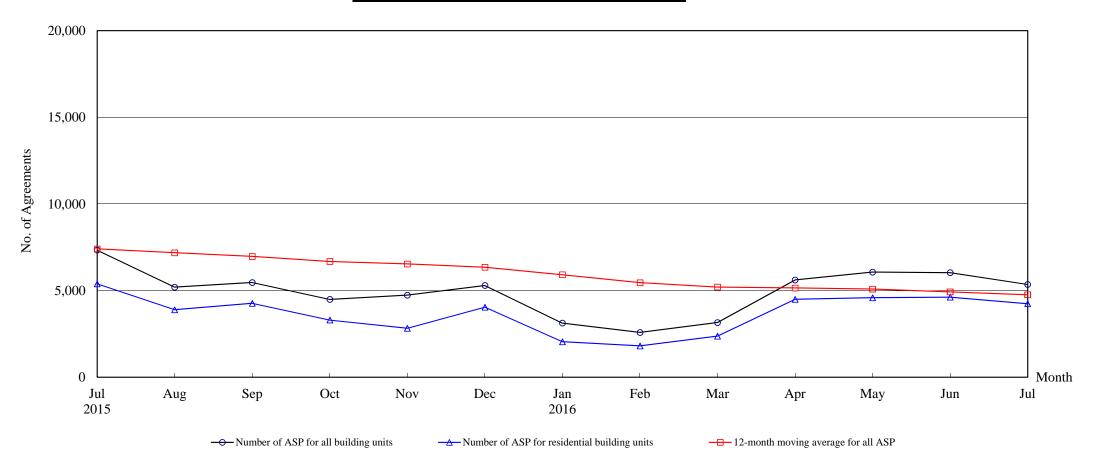

# The Land Registry Chart showing the number of Sale and Purchase Agreements of building units from July 2015 to July 2016

#### Number of Sale and Purchase Agreements of building units

| Year                                             | 2015  | 2015  |       |       |       |       |       | 2016  |       |       |       |       |       |  |
|--------------------------------------------------|-------|-------|-------|-------|-------|-------|-------|-------|-------|-------|-------|-------|-------|--|
| Month                                            | Jul   | Aug   | Sep   | Oct   | Nov   | Dec   | Jan   | Feb   | Mar   | Apr   | May   | Jun   | Jul   |  |
| Number of ASP for all building units             | 7,338 | 5,197 | 5,467 | 4,491 | 4,736 | 5,294 | 3,123 | 2,583 | 3,154 | 5,613 | 6,065 | 6,033 | 5,354 |  |
| Number of ASP for residential building units (1) | 5,393 | 3,896 | 4,263 | 3,300 | 2,826 | 4,043 | 2,045 | 1,807 | 2,369 | 4,494 | 4,586 | 4,620 | 4,243 |  |
| 12-month moving average for all ASP (2)          | 7,406 | 7,181 | 6,970 | 6,680 | 6,537 | 6,347 | 5,914 | 5,458 | 5,203 | 5,152 | 5,088 | 4,925 | 4,759 |  |

Note: (1) Statistics on sales of residential units do not include sales of units under the Home Ownership Scheme, the Private Sector Participation Scheme and the Tenants Purchase Scheme unless the premium of the unit concerned has been paid after the sale restriction period.

(2) 12-month moving average is calculated by dividing the sum of the figures of the previous 12 months by 12.