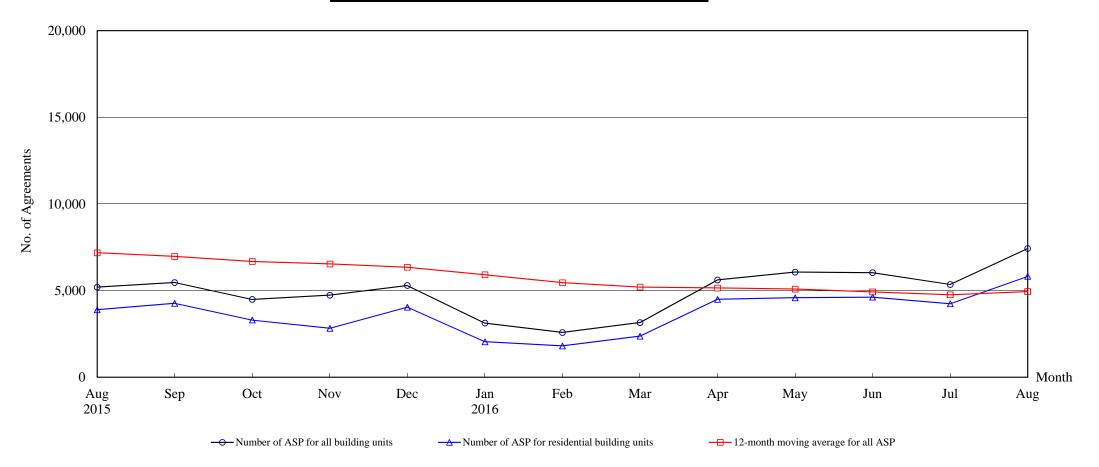

# The Land Registry Chart showing the number of Sale and Purchase Agreements of building units from August 2015 to August 2016

#### Number of Sale and Purchase Agreements of building units

| Year                                             | 2015  |       |       |       |       | 2016  |       |       |       |       |       |       |       |
|--------------------------------------------------|-------|-------|-------|-------|-------|-------|-------|-------|-------|-------|-------|-------|-------|
| Month                                            | Aug   | Sep   | Oct   | Nov   | Dec   | Jan   | Feb   | Mar   | Apr   | May   | Jun   | Jul   | Aug   |
| Number of ASP for all building units             | 5,197 | 5,467 | 4,491 | 4,736 | 5,294 | 3,123 | 2,583 | 3,154 | 5,613 | 6,065 | 6,033 | 5,354 | 7,430 |
| Number of ASP for residential building units (1) | 3,896 | 4,263 | 3,300 | 2,826 | 4,043 | 2,045 | 1,807 | 2,369 | 4,494 | 4,586 | 4,620 | 4,243 | 5,821 |
| 12-month moving average for all ASP (2)          | 7,181 | 6,970 | 6,680 | 6,537 | 6,347 | 5,914 | 5,458 | 5,203 | 5,152 | 5,088 | 4,925 | 4,759 | 4,945 |

Note: (1) Statistics on sales of residential units do not include sales of units under the Home Ownership Scheme, the Private Sector Participation Scheme and the Tenants Purchase Scheme unless the premium of the unit concerned has been paid after the sale restriction period.

(2) 12-month moving average is calculated by dividing the sum of the figures of the previous 12 months by 12.