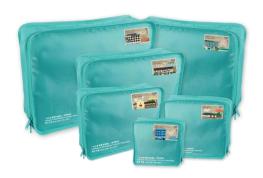

# 999.9 Gold Prestige Card Series No.6 (Year of the Rooster)

Bonus Points Required: 2,100

"Revitalisation of Historic Buildings in Hong Kong II" Special – Travel Pouch Set (A set of 6 bags)

Bonus Points Required: 3,100