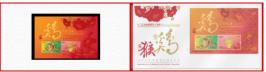

First Day Cover Album
which contains a Colour Specimen Stamp
Sheetlet on Lunar New Year Animals –
Monkey/Rooster and a Serviced LSOS
Souvenir Cover (Chinese New Year's Day
Postmark) affixed with Gold and Silver
Stamp Sheetlet on Lunar New Year
Animals – Monkey/Rooster