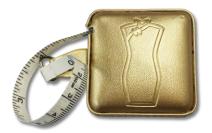

#### 2. Member Reward Scheme

for 2017 stamp products by 31 October 2016 will receive a "Qipao" Special – Retractable Tape Measure.

New members with a minimum order of HK\$50 Existing members with a minimum order of HK\$50 for 2017 stamp products by 31 October 2016 will receive **200 bonus points**.