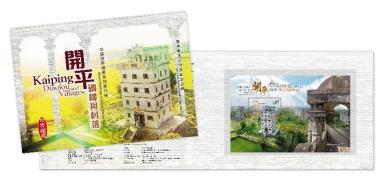

# "World Heritage in China Series No. 6: Kaiping Diaolou and Villages" Specimen Imperforated Stamp Sheetlet Souvenir Pack

Bonus Points Required: 1,250