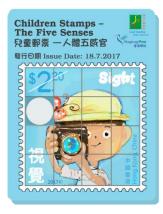

#### 4. Young Collectors Bonus Scheme

Young collectors aged 18 or below will receive To encourage our younger collectors to develop a "Children Stamps – The Five Senses" a lifelong interest in collecting stamps, all 2016 Special – Puzzle Board when placing an order LSOS members who turn 19 in 2016 (i.e. born of HK\$100 or above for 2017 stamp products by in 1997) immediately get **800 extra bonus** 31 October 2016.