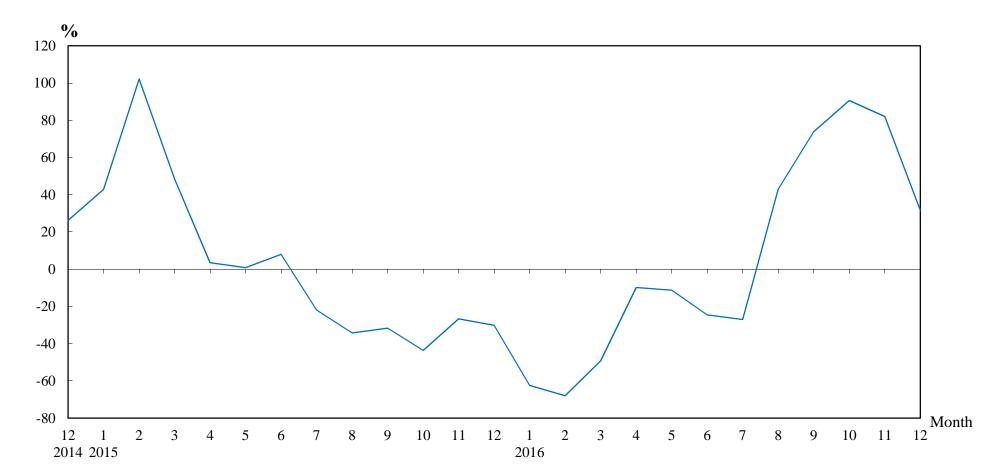

### Number of Sale and Purchase Agreements of residential and non-residential building units

| Year/Month | Jan   | Feb   | Mar   | Apr   | May   | Jun   | Jul   | Aug   | Sep   | Oct   | Nov   | Dec   |
|------------|-------|-------|-------|-------|-------|-------|-------|-------|-------|-------|-------|-------|
| 2014       | 5,817 | 3,987 | 4,184 | 6,012 | 6,785 | 7,404 | 9,400 | 7,902 | 7,996 | 7,967 | 6,457 | 7,578 |
| 2015       | 8,310 | 8,060 | 6,211 | 6,223 | 6,839 | 7,993 | 7,338 | 5,197 | 5,467 | 4,491 | 4,736 | 5,294 |
| 2016       | 3,123 | 2,583 | 3,154 | 5,613 | 6,065 | 6,033 | 5,354 | 7,430 | 9,504 | 8,560 | 8,618 | 6,967 |