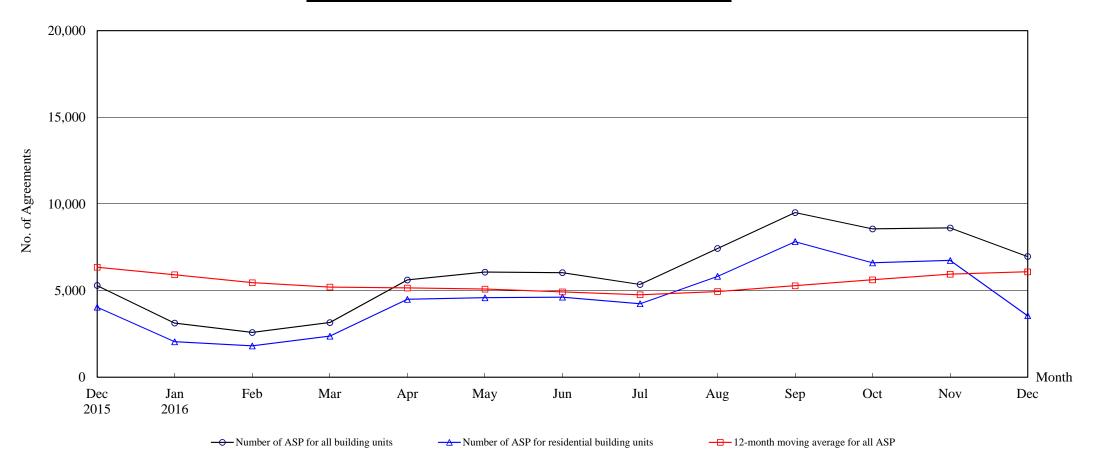

Note: Consideration rounded to the nearest million Hong Kong dollars.

The Land Registry
Chart showing the number of Sale and Purchase Agreements of building units from December 2015 to December 2016

### Number of Sale and Purchase Agreements of building units

| Year                                             | 2015  | 2016  |       |       |       |       |       |       |       |       |       |       |       |
|--------------------------------------------------|-------|-------|-------|-------|-------|-------|-------|-------|-------|-------|-------|-------|-------|
| Month                                            | Dec   | Jan   | Feb   | Mar   | Apr   | May   | Jun   | Jul   | Aug   | Sep   | Oct   | Nov   | Dec   |
| Number of ASP for all building units             | 5,294 | 3,123 | 2,583 | 3,154 | 5,613 | 6,065 | 6,033 | 5,354 | 7,430 | 9,504 | 8,560 | 8,618 | 6,967 |
| Number of ASP for residential building units (1) | 4,043 | 2,045 | 1,807 | 2,369 | 4,494 | 4,586 | 4,620 | 4,243 | 5,821 | 7,826 | 6,601 | 6,739 | 3,550 |
| 12-month moving average for all ASP (2)          | 6,347 | 5,914 | 5,458 | 5,203 | 5,152 | 5,088 | 4,925 | 4,759 | 4,945 | 5,282 | 5,621 | 5,944 | 6,084 |

Note: (1) Statistics on sales of residential units do not include sales of units under the Home Ownership Scheme, the Private Sector Participation Scheme and the Tenants Purchase Scheme unless the premium of the unit concerned has been paid after the sale restriction period.

(2) 12-month moving average is calculated by dividing the sum of the figures of the previous 12 months by 12.