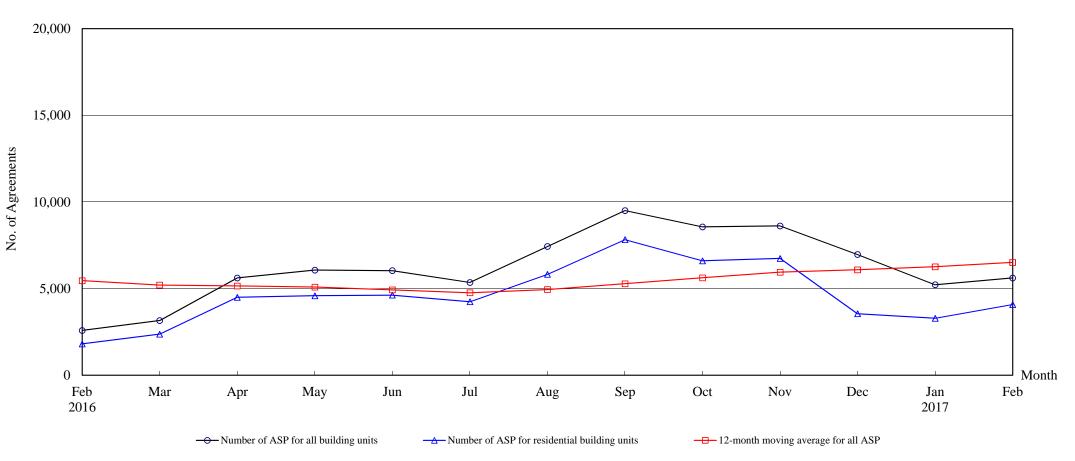

## The Land Registry Chart showing the number of Sale and Purchase Agreements of <u>building units from February 2016 to February 2017</u>

### Number of Sale and Purchase Agreements of building units

| Year                                                        | 2016  |       |       |       |       |       |       |       |       |       |       | 2017  |       |
|-------------------------------------------------------------|-------|-------|-------|-------|-------|-------|-------|-------|-------|-------|-------|-------|-------|
| Month                                                       | Feb   | Mar   | Apr   | May   | Jun   | Jul   | Aug   | Sep   | Oct   | Nov   | Dec   | Jan   | Feb   |
| Number of ASP for all building units                        | 2,583 | 3,154 | 5,613 | 6,065 | 6,033 | 5,354 | 7,430 | 9,504 | 8,560 | 8,618 | 6,967 | 5,220 | 5,615 |
| Number of ASP for residential building units <sup>(1)</sup> | 1,807 | 2,369 | 4,494 | 4,586 | 4,620 | 4,243 | 5,821 | 7,826 | 6,601 | 6,739 | 3,550 | 3,286 | 4,079 |
| 12-month moving average for all ASP (2)                     | 5,458 | 5,203 | 5,152 | 5,088 | 4,925 | 4,759 | 4,945 | 5,282 | 5,621 | 5,944 | 6,084 | 6,258 | 6,511 |

Note: (1) Statistics on sales of residential units do not include sales of units under the Home Ownership Scheme, the Private Sector Participation Scheme and the Tenants Purchase Scheme unless the premium of the unit concerned has been paid after the sale restriction period.

(2) 12-month moving average is calculated by dividing the sum of the figures of the previous 12 months by 12.

The Land RegistryYear-on-year Rate of Change in the Number of Sale and Purchase Agreements

Number of Sale and Purchase Agreements of residential and non-residential building units