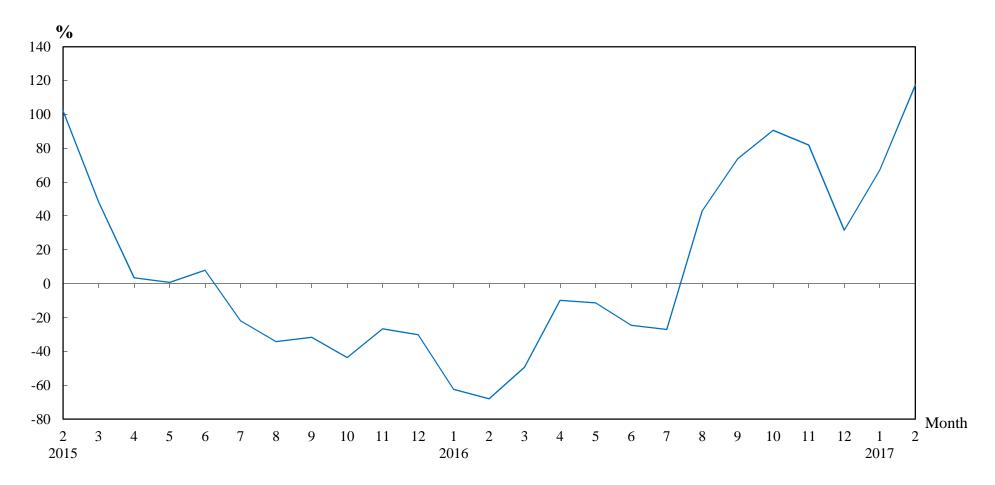

| Year/Month | Jan   | Feb   | Mar   | Apr   | May   | Jun   | Jul   | Aug   | Sep   | Oct   | Nov   | Dec   |
|------------|-------|-------|-------|-------|-------|-------|-------|-------|-------|-------|-------|-------|
| 2015       | 8,310 | 8,060 | 6,211 | 6,223 | 6,839 | 7,993 | 7,338 | 5,197 | 5,467 | 4,491 | 4,736 | 5,294 |
| 2016       | 3,123 | 2,583 | 3,154 | 5,613 | 6,065 | 6,033 | 5,354 | 7,430 | 9,504 | 8,560 | 8,618 | 6,967 |
| 2017       | 5,220 | 5,615 |       |       |       |       |       |       |       |       |       |       |