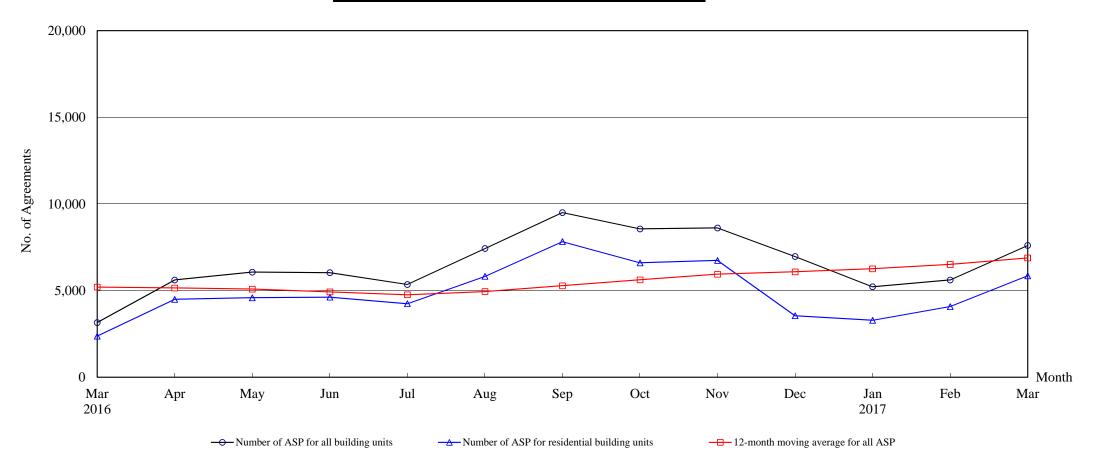

# The Land Registry Chart showing the number of Sale and Purchase Agreements of building units from March 2016 to March 2017

#### Number of Sale and Purchase Agreements of building units

| Year                                             | 2016  |       |       |       |       |       |       |       |       |       | 2017  |       |       |
|--------------------------------------------------|-------|-------|-------|-------|-------|-------|-------|-------|-------|-------|-------|-------|-------|
| Month                                            | Mar   | Apr   | May   | Jun   | Jul   | Aug   | Sep   | Oct   | Nov   | Dec   | Jan   | Feb   | Mar   |
| Number of ASP for all building units             | 3,154 | 5,613 | 6,065 | 6,033 | 5,354 | 7,430 | 9,504 | 8,560 | 8,618 | 6,967 | 5,220 | 5,615 | 7,605 |
| Number of ASP for residential building units (1) | 2,369 | 4,494 | 4,586 | 4,620 | 4,243 | 5,821 | 7,826 | 6,601 | 6,739 | 3,550 | 3,286 | 4,079 | 5,856 |
| 12-month moving average for all ASP (2)          | 5,203 | 5,152 | 5,088 | 4,925 | 4,759 | 4,945 | 5,282 | 5,621 | 5,944 | 6,084 | 6,258 | 6,511 | 6,882 |

Note: (1) Statistics on sales of residential units do not include sales of units under the Home Ownership Scheme, the Private Sector Participation Scheme and the Tenants Purchase Scheme unless the premium of the unit concerned has been paid after the sale restriction period.

(2) 12-month moving average is calculated by dividing the sum of the figures of the previous 12 months by 12.