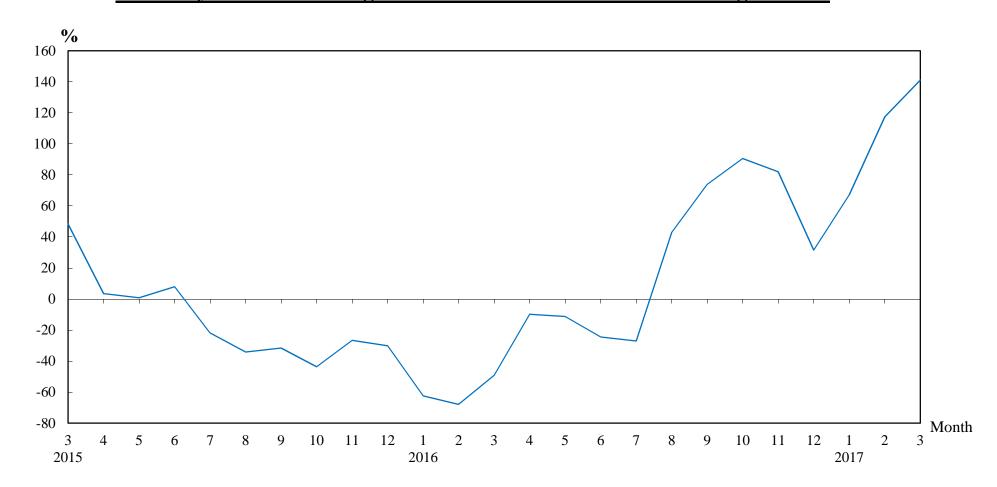

### Number of Sale and Purchase Agreements of residential and non-residential building units

| Year/Month | Jan   | Feb   | Mar   | Apr   | May   | Jun   | Jul   | Aug   | Sep   | Oct   | Nov   | Dec   |
|------------|-------|-------|-------|-------|-------|-------|-------|-------|-------|-------|-------|-------|
| 2015       | 8,310 | 8,060 | 6,211 | 6,223 | 6,839 | 7,993 | 7,338 | 5,197 | 5,467 | 4,491 | 4,736 | 5,294 |
| 2016       | 3,123 | 2,583 | 3,154 | 5,613 | 6,065 | 6,033 | 5,354 | 7,430 | 9,504 | 8,560 | 8,618 | 6,967 |
| 2017       | 5,220 | 5,615 | 7,605 |       |       |       |       |       |       |       |       |       |