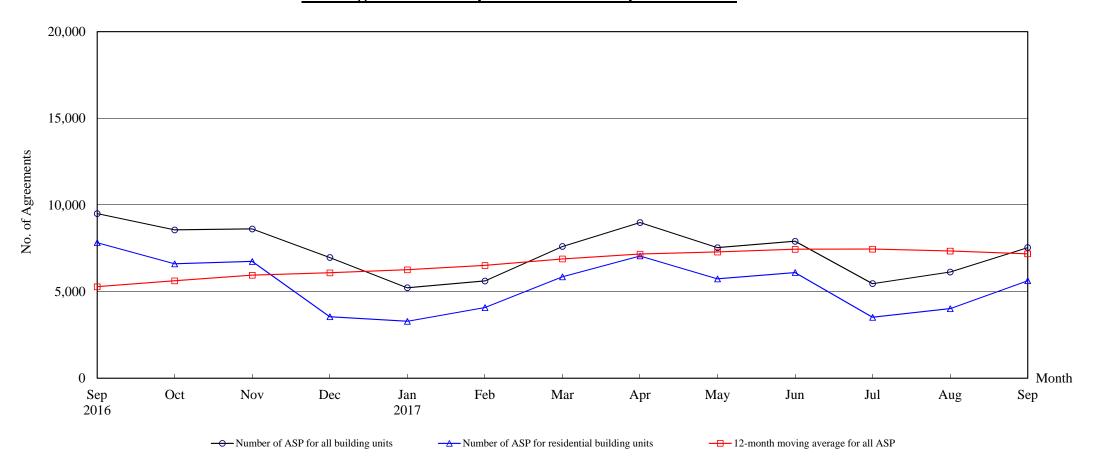

# The Land Registry Chart showing the number of Sale and Purchase Agreements of building units from September 2016 to September 2017

#### Number of Sale and Purchase Agreements of building units

| Year                                             | 2016  |       |       |       | 2017  |       |       |       |       |       |       |       |       |
|--------------------------------------------------|-------|-------|-------|-------|-------|-------|-------|-------|-------|-------|-------|-------|-------|
| Month                                            | Sep   | Oct   | Nov   | Dec   | Jan   | Feb   | Mar   | Apr   | May   | Jun   | Jul   | Aug   | Sep   |
| Number of ASP for all building units             | 9,504 | 8,560 | 8,618 | 6,967 | 5,220 | 5,615 | 7,605 | 8,984 | 7,536 | 7,902 | 5,461 | 6,130 | 7,540 |
| Number of ASP for residential building units (1) | 7,826 | 6,601 | 6,739 | 3,550 | 3,286 | 4,079 | 5,856 | 7,060 | 5,732 | 6,100 | 3,515 | 4,014 | 5,629 |
| 12-month moving average for all ASP (2)          | 5,282 | 5,621 | 5,944 | 6,084 | 6,258 | 6,511 | 6,882 | 7,163 | 7,286 | 7,441 | 7,450 | 7,342 | 7,178 |

Note: (1) Statistics on sales of residential units do not include sales of units under the Home Ownership Scheme, the Private Sector Participation Scheme and the Tenants Purchase Scheme unless the premium of the unit concerned has been paid after the sale restriction period.

(2) 12-month moving average is calculated by dividing the sum of the figures of the previous 12 months by 12.