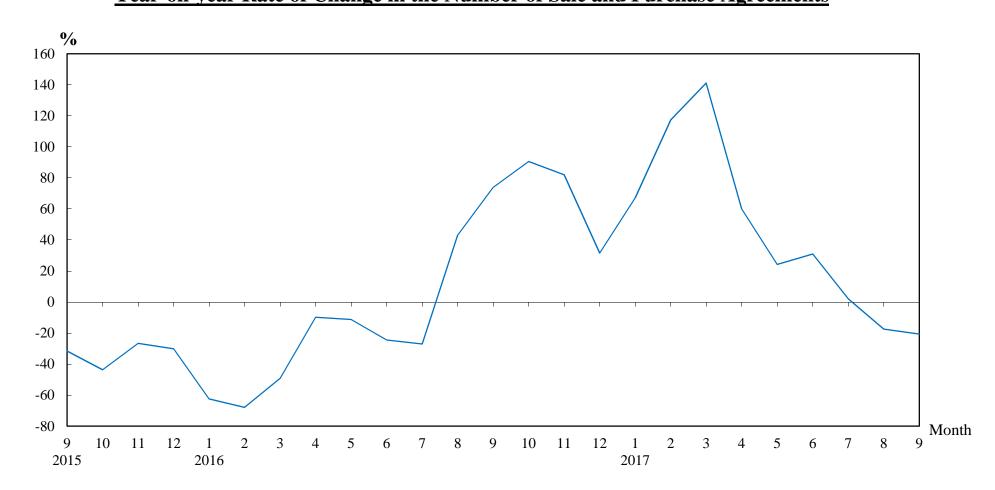

### Number of Sale and Purchase Agreements of residential and non-residential building units

| Year/Month | Jan   | Feb   | Mar   | Apr   | May   | Jun   | Jul   | Aug   | Sep   | Oct   | Nov   | Dec   |
|------------|-------|-------|-------|-------|-------|-------|-------|-------|-------|-------|-------|-------|
| 2015       | 8,310 | 8,060 | 6,211 | 6,223 | 6,839 | 7,993 | 7,338 | 5,197 | 5,467 | 4,491 | 4,736 | 5,294 |
| 2016       | 3,123 | 2,583 | 3,154 | 5,613 | 6,065 | 6,033 | 5,354 | 7,430 | 9,504 | 8,560 | 8,618 | 6,967 |
| 2017       | 5,220 | 5,615 | 7,605 | 8,984 | 7,536 | 7,902 | 5,461 | 6,130 | 7,540 |       |       |       |