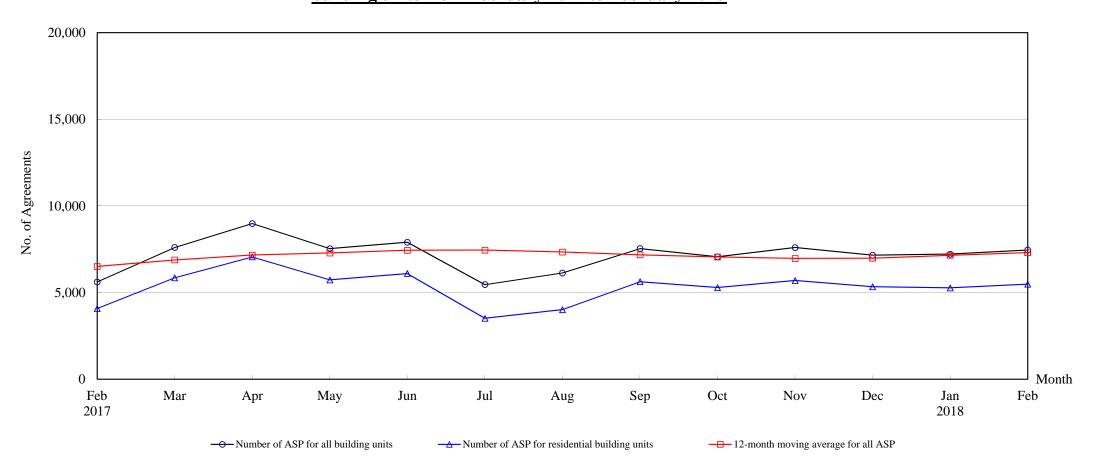

# The Land Registry Chart showing the number of Sale and Purchase Agreements of building units from February 2017 to February 2018

#### Number of Sale and Purchase Agreements of building units

| Year                                             | 2017  |       |       |       |       |       |       |       |       |       |       | 2018  |       |
|--------------------------------------------------|-------|-------|-------|-------|-------|-------|-------|-------|-------|-------|-------|-------|-------|
| Month                                            | Feb   | Mar   | Apr   | May   | Jun   | Jul   | Aug   | Sep   | Oct   | Nov   | Dec   | Jan   | Feb   |
| Number of ASP for all building units             | 5,615 | 7,605 | 8,984 | 7,536 | 7,902 | 5,461 | 6,130 | 7,540 | 7,063 | 7,601 | 7,158 | 7,223 | 7,456 |
| Number of ASP for residential building units (1) | 4,079 | 5,856 | 7,060 | 5,732 | 6,100 | 3,515 | 4,014 | 5,629 | 5,289 | 5,694 | 5,337 | 5,270 | 5,482 |
| 12-month moving average for all ASP (2)          | 6,511 | 6,882 | 7,163 | 7,286 | 7,441 | 7,450 | 7,342 | 7,178 | 7,053 | 6,969 | 6,985 | 7,152 | 7,305 |

Note: (1) Statistics on sales of residential units do not include sales of units under the Home Ownership Scheme, the Private Sector Participation Scheme and the Tenants Purchase Scheme unless the premium of the unit concerned has been paid after the sale restriction period.

(2) 12-month moving average is calculated by dividing the sum of the figures of the previous 12 months by 12.