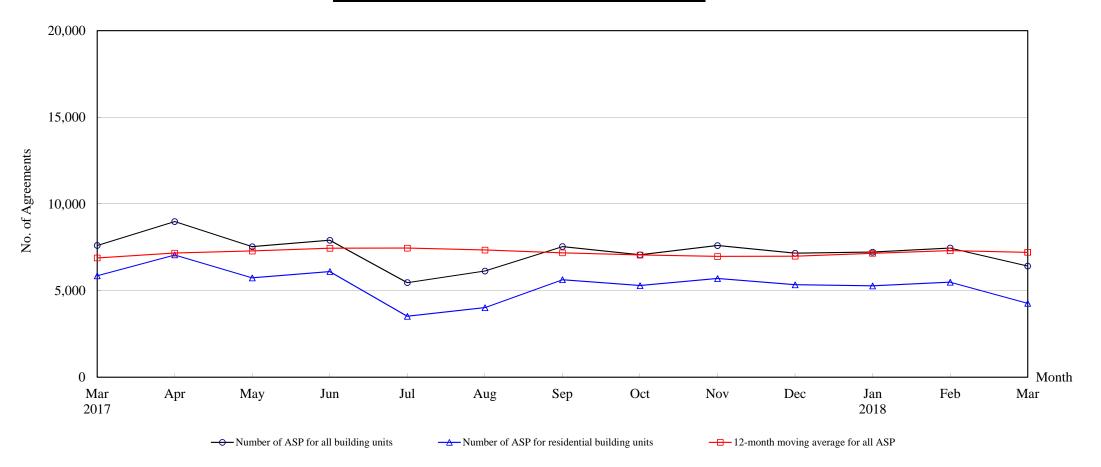

# The Land Registry Chart showing the number of Sale and Purchase Agreements of building units from March 2017 to March 2018

#### Number of Sale and Purchase Agreements of building units

| Year                                             | 2017  |       |       |       |       |       |       |       |       |       | 2018  |       |       |
|--------------------------------------------------|-------|-------|-------|-------|-------|-------|-------|-------|-------|-------|-------|-------|-------|
| Month                                            | Mar   | Apr   | May   | Jun   | Jul   | Aug   | Sep   | Oct   | Nov   | Dec   | Jan   | Feb   | Mar   |
| Number of ASP for all building units             | 7,605 | 8,984 | 7,536 | 7,902 | 5,461 | 6,130 | 7,540 | 7,063 | 7,601 | 7,158 | 7,223 | 7,456 | 6,415 |
| Number of ASP for residential building units (1) | 5,856 | 7,060 | 5,732 | 6,100 | 3,515 | 4,014 | 5,629 | 5,289 | 5,694 | 5,337 | 5,270 | 5,482 | 4,263 |
| 12-month moving average for all ASP (2)          | 6,882 | 7,163 | 7,286 | 7,441 | 7,450 | 7,342 | 7,178 | 7,053 | 6,969 | 6,985 | 7,152 | 7,305 | 7,206 |

Note: (1) Statistics on sales of residential units do not include sales of units under the Home Ownership Scheme, the Private Sector Participation Scheme and the Tenants Purchase Scheme unless the premium of the unit concerned has been paid after the sale restriction period.

(2) 12-month moving average is calculated by dividing the sum of the figures of the previous 12 months by 12.