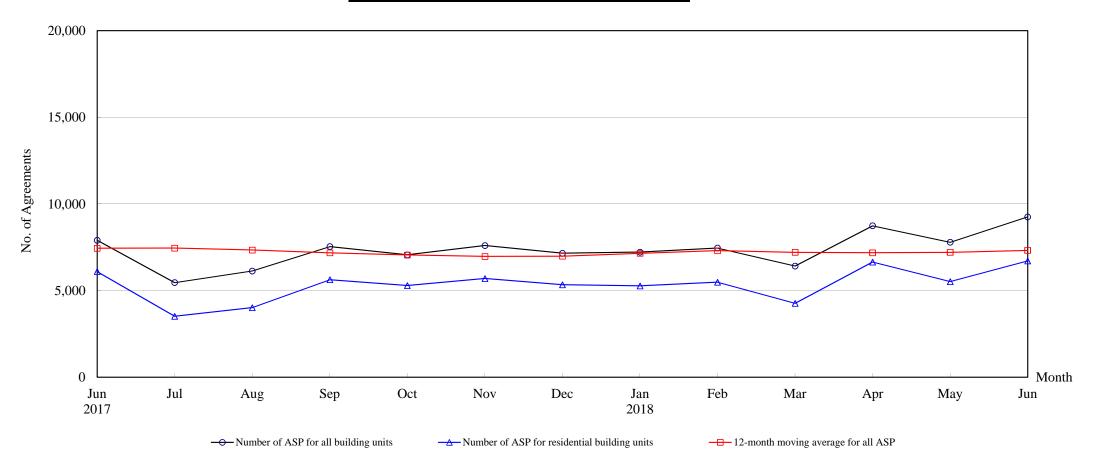

# The Land Registry Chart showing the number of Sale and Purchase Agreements of building units from June 2017 to June 2018

#### Number of Sale and Purchase Agreements of building units

| Year                                             | 2017  |       |       |       |       |       |       | 2018  |       |       |       |       |       |
|--------------------------------------------------|-------|-------|-------|-------|-------|-------|-------|-------|-------|-------|-------|-------|-------|
| Month                                            | Jun   | Jul   | Aug   | Sep   | Oct   | Nov   | Dec   | Jan   | Feb   | Mar   | Apr   | May   | Jun   |
| Number of ASP for all building units             | 7,902 | 5,461 | 6,130 | 7,540 | 7,063 | 7,601 | 7,158 | 7,223 | 7,456 | 6,415 | 8,741 | 7,788 | 9,252 |
| Number of ASP for residential building units (1) | 6,100 | 3,515 | 4,014 | 5,629 | 5,289 | 5,694 | 5,337 | 5,270 | 5,482 | 4,263 | 6,646 | 5,522 | 6,713 |
| 12-month moving average for all ASP (2)          | 7,441 | 7,450 | 7,342 | 7,178 | 7,053 | 6,969 | 6,985 | 7,152 | 7,305 | 7,206 | 7,186 | 7,207 | 7,319 |

Note: (1) Statistics on sales of residential units do not include sales of units under the Home Ownership Scheme, the Private Sector Participation Scheme and the Tenants Purchase Scheme unless the premium of the unit concerned has been paid after the sale restriction period.

(2) 12-month moving average is calculated by dividing the sum of the figures of the previous 12 months by 12.