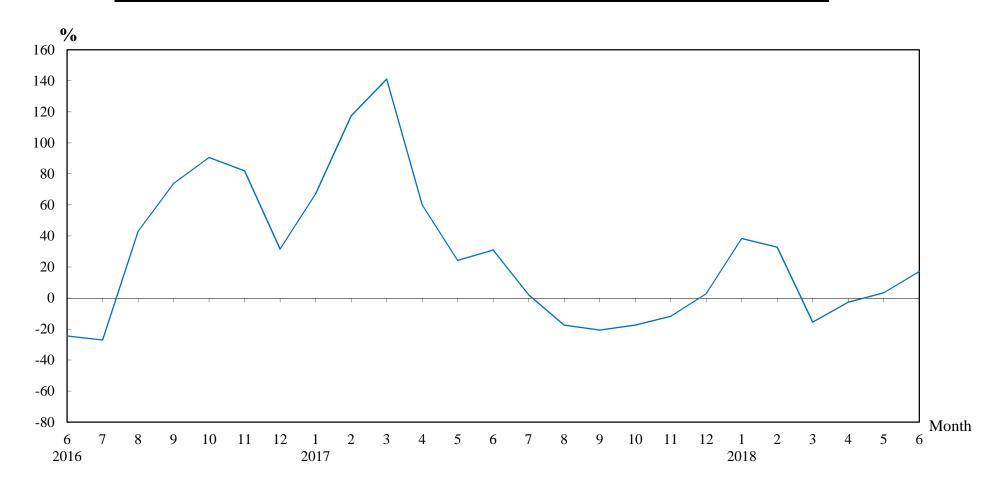

### Number of Sale and Purchase Agreements of residential and non-residential building units

| Year/Month | Jan   | Feb   | Mar   | Apr   | May   | Jun   | Jul   | Aug   | Sep   | Oct   | Nov   | Dec   |
|------------|-------|-------|-------|-------|-------|-------|-------|-------|-------|-------|-------|-------|
| 2016       | 3,123 | 2,583 | 3,154 | 5,613 | 6,065 | 6,033 | 5,354 | 7,430 | 9,504 | 8,560 | 8,618 | 6,967 |
| 2017       | 5,220 | 5,615 | 7,605 | 8,984 | 7,536 | 7,902 | 5,461 | 6,130 | 7,540 | 7,063 | 7,601 | 7,158 |
| 2018       | 7,223 | 7,456 | 6,415 | 8,741 | 7,788 | 9,252 |       |       |       |       |       |       |