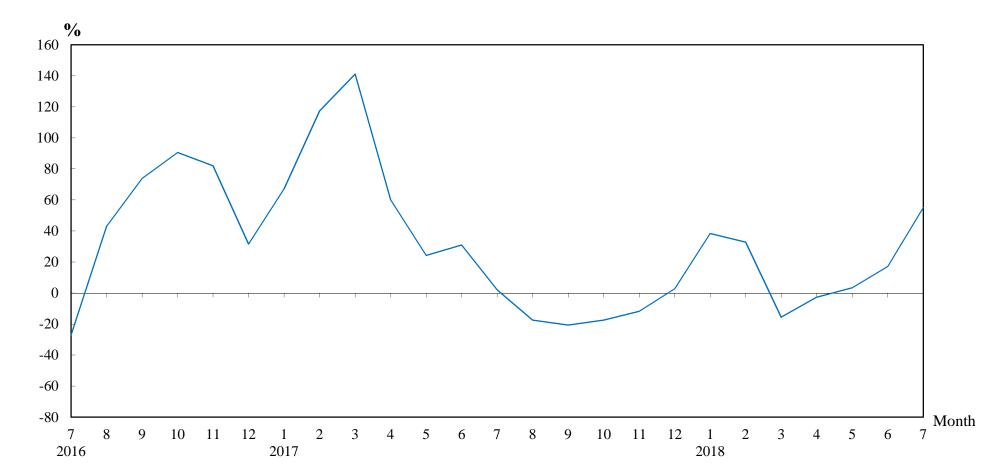

### Number of Sale and Purchase Agreements of residential and non-residential building units

| Year/Month | Jan   | Feb   | Mar   | Apr   | May   | Jun   | Jul   | Aug   | Sep   | Oct   | Nov   | Dec   |
|------------|-------|-------|-------|-------|-------|-------|-------|-------|-------|-------|-------|-------|
| 2016       | 3,123 | 2,583 | 3,154 | 5,613 | 6,065 | 6,033 | 5,354 | 7,430 | 9,504 | 8,560 | 8,618 | 6,967 |
| 2017       | 5,220 | 5,615 | 7,605 | 8,984 | 7,536 | 7,902 | 5,461 | 6,130 | 7,540 | 7,063 | 7,601 | 7,158 |
| 2018       | 7,223 | 7,456 | 6,415 | 8,741 | 7,788 | 9,252 | 8,466 |       |       |       |       |       |