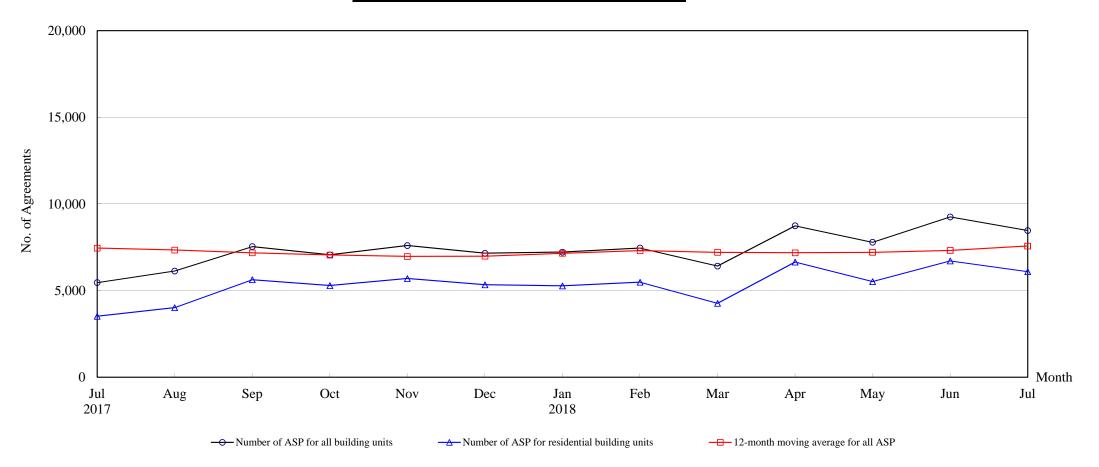

# The Land Registry Chart showing the number of Sale and Purchase Agreements of building units from July 2017 to July 2018

#### Number of Sale and Purchase Agreements of building units

| Year                                             | 2017  |       |       |       |       |       | 2018  |       |       |       |       |       |       |
|--------------------------------------------------|-------|-------|-------|-------|-------|-------|-------|-------|-------|-------|-------|-------|-------|
| Month                                            | Jul   | Aug   | Sep   | Oct   | Nov   | Dec   | Jan   | Feb   | Mar   | Apr   | May   | Jun   | Jul   |
| Number of ASP for all building units             | 5,461 | 6,130 | 7,540 | 7,063 | 7,601 | 7,158 | 7,223 | 7,456 | 6,415 | 8,741 | 7,788 | 9,252 | 8,466 |
| Number of ASP for residential building units (1) | 3,515 | 4,014 | 5,629 | 5,289 | 5,694 | 5,337 | 5,270 | 5,482 | 4,263 | 6,646 | 5,522 | 6,713 | 6,091 |
| 12-month moving average for all ASP (2)          | 7,450 | 7,342 | 7,178 | 7,053 | 6,969 | 6,985 | 7,152 | 7,305 | 7,206 | 7,186 | 7,207 | 7,319 | 7,569 |

Note: (1) Statistics on sales of residential units do not include sales of units under the Home Ownership Scheme, the Private Sector Participation Scheme and the Tenants Purchase Scheme unless the premium of the unit concerned has been paid after the sale restriction period.

(2) 12-month moving average is calculated by dividing the sum of the figures of the previous 12 months by 12.