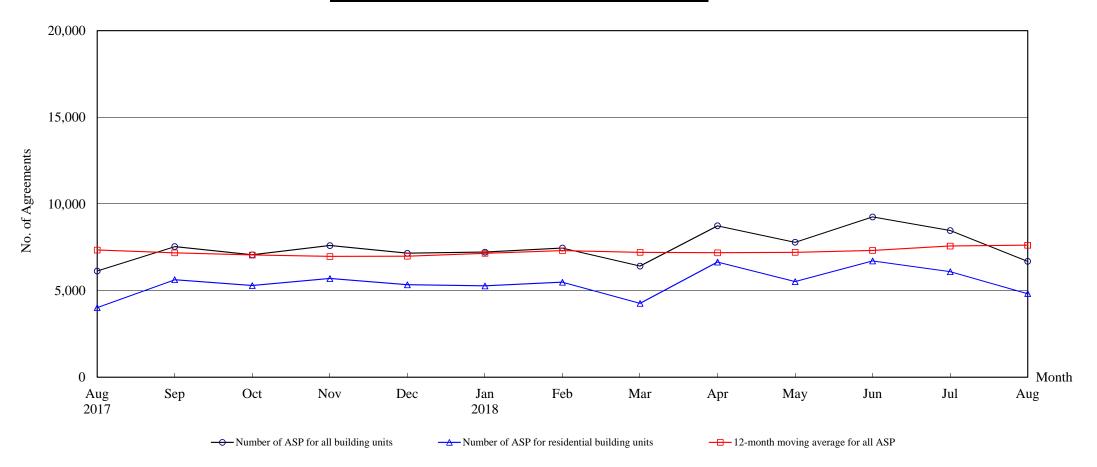

# The Land Registry Chart showing the number of Sale and Purchase Agreements of building units from August 2017 to August 2018

#### Number of Sale and Purchase Agreements of building units

| Year                                             | 2017  |       |       |       |       | 2018  |       |       |       |       |       |       |       |
|--------------------------------------------------|-------|-------|-------|-------|-------|-------|-------|-------|-------|-------|-------|-------|-------|
| Month                                            | Aug   | Sep   | Oct   | Nov   | Dec   | Jan   | Feb   | Mar   | Apr   | May   | Jun   | Jul   | Aug   |
| Number of ASP for all building units             | 6,130 | 7,540 | 7,063 | 7,601 | 7,158 | 7,223 | 7,456 | 6,415 | 8,741 | 7,788 | 9,252 | 8,466 | 6,688 |
| Number of ASP for residential building units (1) | 4,014 | 5,629 | 5,289 | 5,694 | 5,337 | 5,270 | 5,482 | 4,263 | 6,646 | 5,522 | 6,713 | 6,091 | 4,822 |
| 12-month moving average for all ASP (2)          | 7,342 | 7,178 | 7,053 | 6,969 | 6,985 | 7,152 | 7,305 | 7,206 | 7,186 | 7,207 | 7,319 | 7,569 | 7,616 |

Note: (1) Statistics on sales of residential units do not include sales of units under the Home Ownership Scheme, the Private Sector Participation Scheme and the Tenants Purchase Scheme unless the premium of the unit concerned has been paid after the sale restriction period.

(2) 12-month moving average is calculated by dividing the sum of the figures of the previous 12 months by 12.