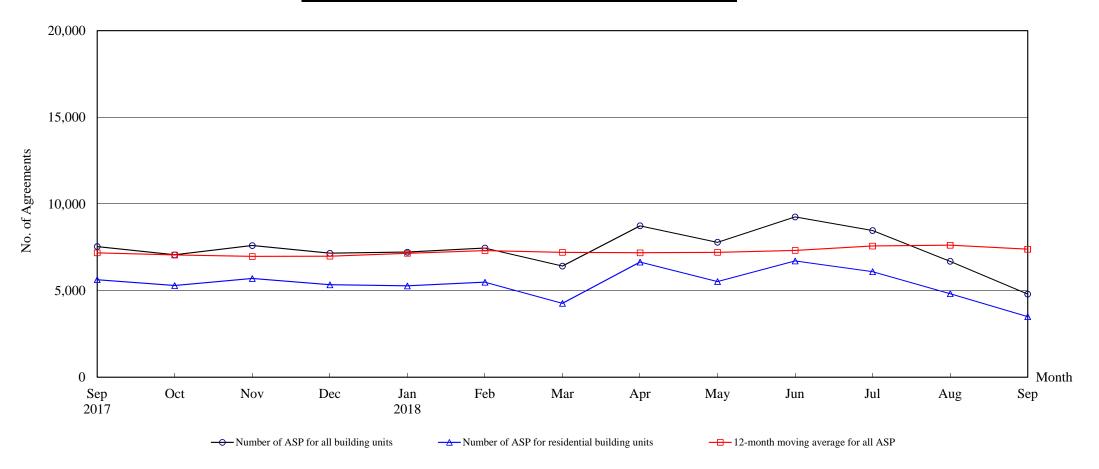

Note: Consideration rounded to the nearest million Hong Kong dollars.

The Land Registry
Chart showing the number of Sale and Purchase Agreements of building units from September 2017 to September 2018

#### Number of Sale and Purchase Agreements of building units

| Year                                             | 2017  |       |       |       | 2018  |       |       |       |       |       |       |       |       |
|--------------------------------------------------|-------|-------|-------|-------|-------|-------|-------|-------|-------|-------|-------|-------|-------|
| Month                                            | Sep   | Oct   | Nov   | Dec   | Jan   | Feb   | Mar   | Apr   | May   | Jun   | Jul   | Aug   | Sep   |
| Number of ASP for all building units             | 7,540 | 7,063 | 7,601 | 7,158 | 7,223 | 7,456 | 6,415 | 8,741 | 7,788 | 9,252 | 8,466 | 6,688 | 4,799 |
| Number of ASP for residential building units (1) | 5,629 | 5,289 | 5,694 | 5,337 | 5,270 | 5,482 | 4,263 | 6,646 | 5,522 | 6,713 | 6,091 | 4,822 | 3,500 |
| 12-month moving average for all ASP (2)          | 7,178 | 7,053 | 6,969 | 6,985 | 7,152 | 7,305 | 7,206 | 7,186 | 7,207 | 7,319 | 7,569 | 7,616 | 7,388 |

Note: (1) Statistics on sales of residential units do not include sales of units under the Home Ownership Scheme, the Private Sector Participation Scheme and the Tenants Purchase Scheme unless the premium of the unit concerned has been paid after the sale restriction period.

(2) 12-month moving average is calculated by dividing the sum of the figures of the previous 12 months by 12.