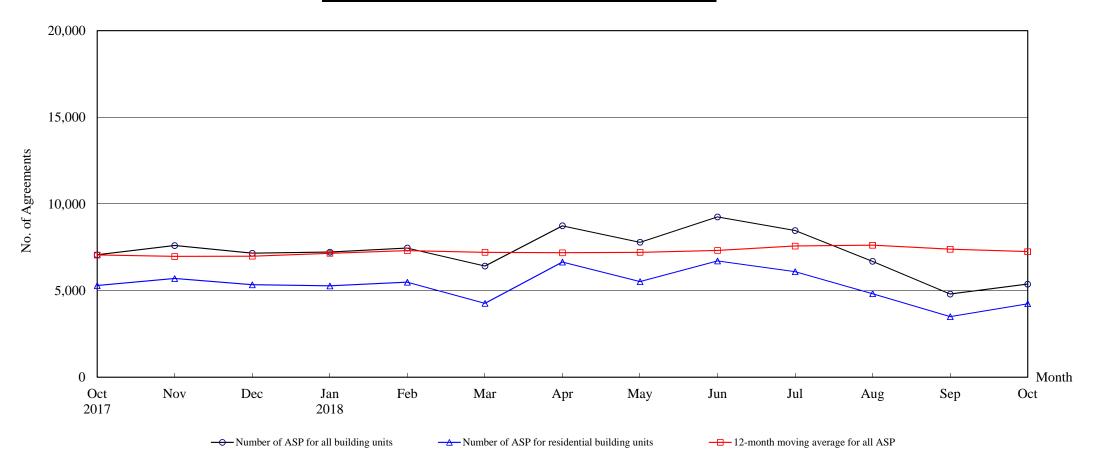

# The Land Registry Chart showing the number of Sale and Purchase Agreements of building units from October 2017 to October 2018

#### Number of Sale and Purchase Agreements of building units

| Year                                             | 2017  |       |       | 2018  |       |       |       |       |       |       |       |       |       |
|--------------------------------------------------|-------|-------|-------|-------|-------|-------|-------|-------|-------|-------|-------|-------|-------|
| Month                                            | Oct   | Nov   | Dec   | Jan   | Feb   | Mar   | Apr   | May   | Jun   | Jul   | Aug   | Sep   | Oct   |
| Number of ASP for all building units             | 7,063 | 7,601 | 7,158 | 7,223 | 7,456 | 6,415 | 8,741 | 7,788 | 9,252 | 8,466 | 6,688 | 4,799 | 5,374 |
| Number of ASP for residential building units (1) | 5,289 | 5,694 | 5,337 | 5,270 | 5,482 | 4,263 | 6,646 | 5,522 | 6,713 | 6,091 | 4,822 | 3,500 | 4,243 |
| 12-month moving average for all ASP (2)          | 7,053 | 6,969 | 6,985 | 7,152 | 7,305 | 7,206 | 7,186 | 7,207 | 7,319 | 7,569 | 7,616 | 7,388 | 7,247 |

Note: (1) Statistics on sales of residential units do not include sales of units under the Home Ownership Scheme, the Private Sector Participation Scheme and the Tenants Purchase Scheme unless the premium of the unit concerned has been paid after the sale restriction period.

(2) 12-month moving average is calculated by dividing the sum of the figures of the previous 12 months by 12.