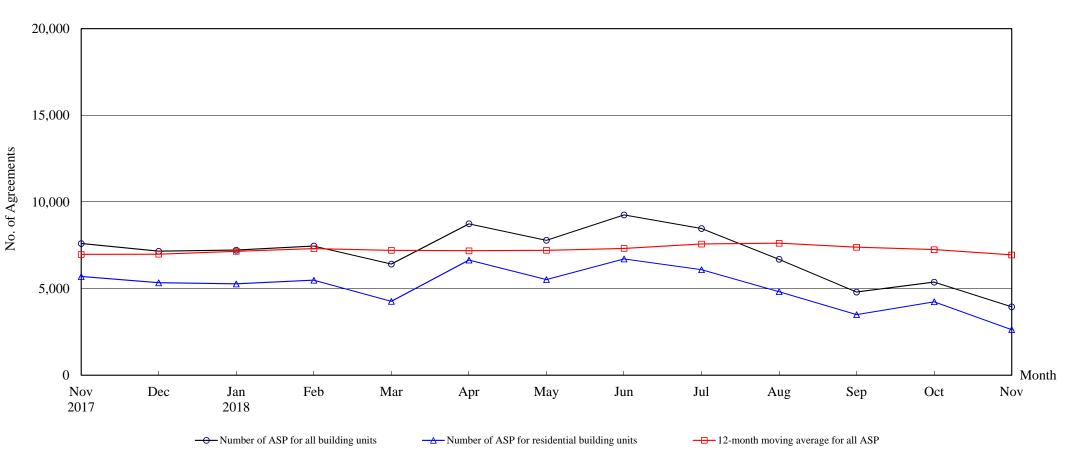

## The Land Registry Chart showing the number of Sale and Purchase Agreements of <u>building units from November 2017 to November 2018</u>

#### Number of Sale and Purchase Agreements of building units

| Year                                                        | 2017  |       | 2018  |       |       |       |       |       |       |       |       |       |       |
|-------------------------------------------------------------|-------|-------|-------|-------|-------|-------|-------|-------|-------|-------|-------|-------|-------|
| Month Nov Dec                                               |       | Jan   | Feb   | Mar   | Apr   | May   | Jun   | Jul   | Aug   | Sep   | Oct   | Nov   |       |
| Number of ASP for all building units                        | 7,601 | 7,158 | 7,223 | 7,456 | 6,415 | 8,741 | 7,788 | 9,252 | 8,466 | 6,688 | 4,799 | 5,374 | 3,953 |
| Number of ASP for residential building units <sup>(1)</sup> | 5,694 | 5,337 | 5,270 | 5,482 | 4,263 | 6,646 | 5,522 | 6,713 | 6,091 | 4,822 | 3,500 | 4,243 | 2,635 |
| 12-month moving average for all ASP (2)                     | 6,969 | 6,985 | 7,152 | 7,305 | 7,206 | 7,186 | 7,207 | 7,319 | 7,569 | 7,616 | 7,388 | 7,247 | 6,943 |

Note: (1) Statistics on sales of residential units do not include sales of units under the Home Ownership Scheme, the Private Sector Participation Scheme and the Tenants Purchase Scheme unless the premium of the unit concerned has been paid after the sale restriction period.

(2) 12-month moving average is calculated by dividing the sum of the figures of the previous 12 months by 12.

The Land RegistryYear-on-year Rate of Change in the Number of Sale and Purchase Agreements

Number of Sale and Purchase Agreements of residential and non-residential building units