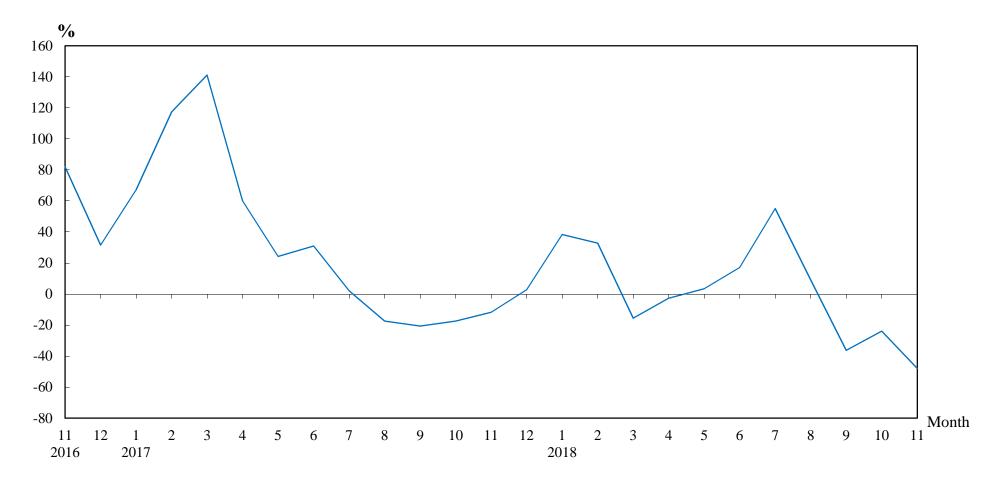

(2) 12-month moving average is calculated by dividing the sum of the figures of the previous 12 months by 12.

The Land RegistryYear-on-year Rate of Change in the Number of Sale and Purchase Agreements

Number of Sale and Purchase Agreements of residential and non-residential building units

| Year/Month | Jan   | Feb   | Mar   | Apr   | May   | Jun   | Jul   | Aug   | Sep   | Oct   | Nov   | Dec   |
|------------|-------|-------|-------|-------|-------|-------|-------|-------|-------|-------|-------|-------|
| 2016       | 3,123 | 2,583 | 3,154 | 5,613 | 6,065 | 6,033 | 5,354 | 7,430 | 9,504 | 8,560 | 8,618 | 6,967 |
| 2017       | 5,220 | 5,615 | 7,605 | 8,984 | 7,536 | 7,902 | 5,461 | 6,130 | 7,540 | 7,063 | 7,601 | 7,158 |
| 2018       | 7,223 | 7,456 | 6,415 | 8,741 | 7,788 | 9,252 | 8,466 | 6,688 | 4,799 | 5,374 | 3,953 |       |