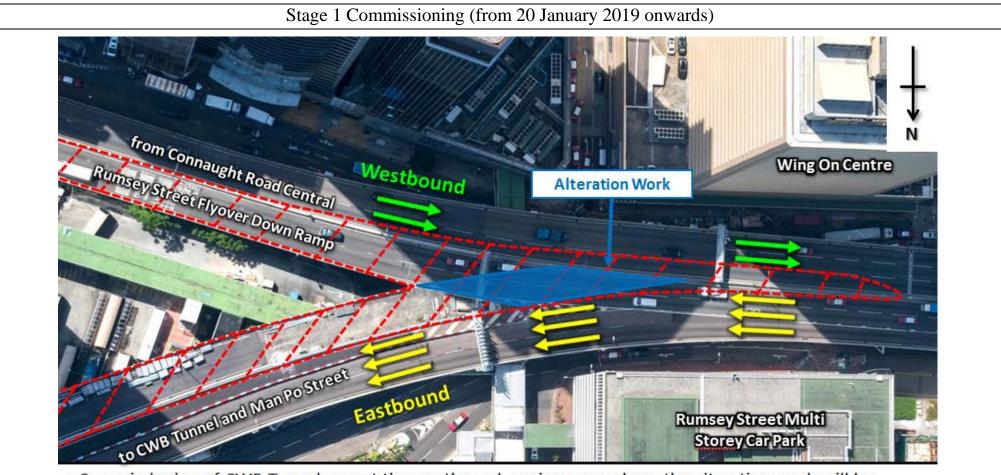

## Arrangements for Two-Stage Commissioning

• Commissioning of CWB Tunnel except the westbound carriageway where the alteration work will be required to connect with Rumsey Street Flyover.

• Closure of all eastbound traffic lanes of Rumsey Street Flyover down ramp leading to Connaught Road Central, and carrying out of alteration works for connecting the westbound carriageway from CWB Tunnel with the Rumsey Street Flyover will last for about one month