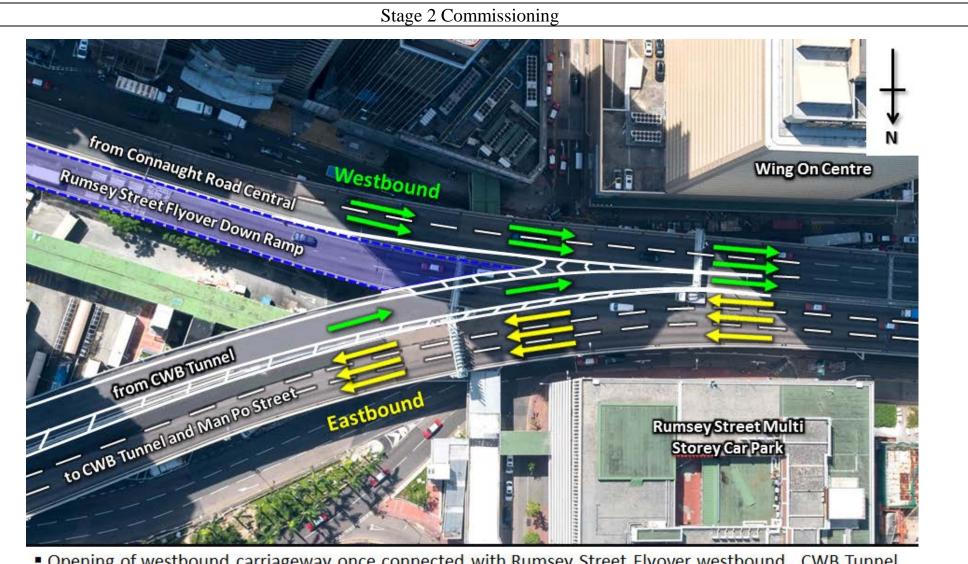

## **Appendix**

 Opening of westbound carriageway once connected with Rumsey Street Flyover westbound. CWB Tunnel will then be fully commissioned.