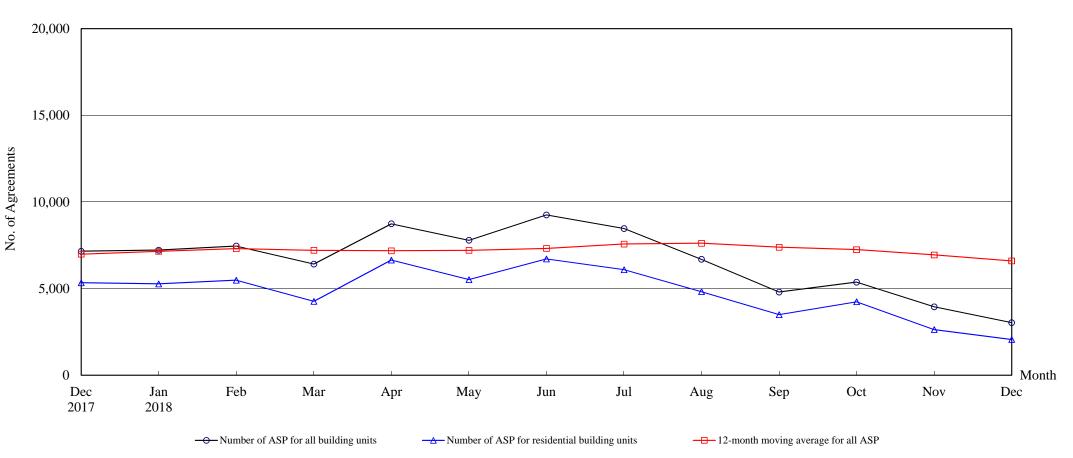

### The Land Registry Chart showing the number of Sale and Purchase Agreements of <u>building units from December 2017 to December 2018</u>

#### Number of Sale and Purchase Agreements of building units

| Year                                                        | 2017  | 2018  |       |       |       |       |       |       |       |       |       |       |       |
|-------------------------------------------------------------|-------|-------|-------|-------|-------|-------|-------|-------|-------|-------|-------|-------|-------|
| Month                                                       | Dec   | Jan   | Feb   | Mar   | Apr   | May   | Jun   | Jul   | Aug   | Sep   | Oct   | Nov   | Dec   |
| Number of ASP for all building units                        | 7,158 | 7,223 | 7,456 | 6,415 | 8,741 | 7,788 | 9,252 | 8,466 | 6,688 | 4,799 | 5,374 | 3,953 | 3,038 |
| Number of ASP for residential building units <sup>(1)</sup> | 5,337 | 5,270 | 5,482 | 4,263 | 6,646 | 5,522 | 6,713 | 6,091 | 4,822 | 3,500 | 4,243 | 2,635 | 2,060 |
| 12-month moving average for all ASP (2)                     | 6,985 | 7,152 | 7,305 | 7,206 | 7,186 | 7,207 | 7,319 | 7,569 | 7,616 | 7,388 | 7,247 | 6,943 | 6,599 |

Note: (1) Statistics on sales of residential units do not include sales of units under the Home Ownership Scheme, the Private Sector Participation Scheme and the Tenants Purchase Scheme unless the premium of the unit concerned has been paid after the sale restriction period.

(2) 12-month moving average is calculated by dividing the sum of the figures of the previous 12 months by 12.

The Land RegistryYear-on-year Rate of Change in the Number of Sale and Purchase Agreements

Number of Sale and Purchase Agreements of residential and non-residential building units