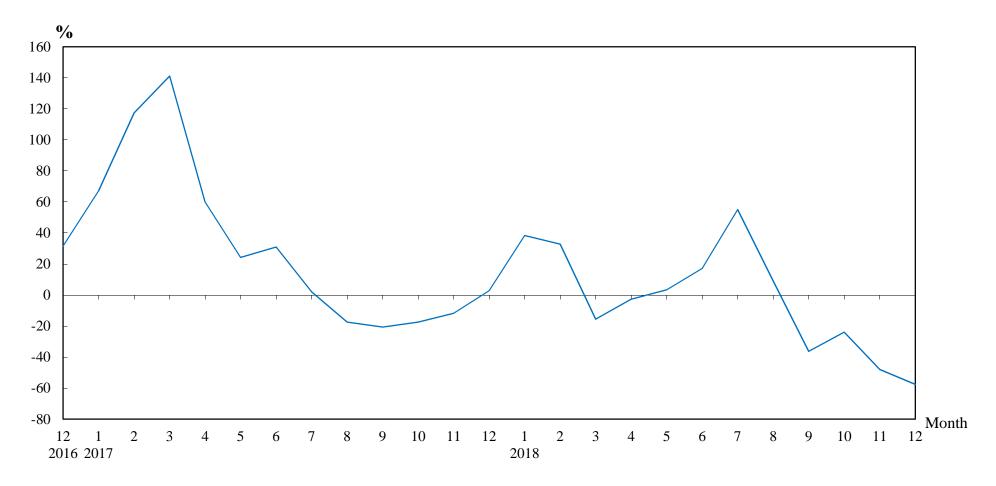

(2) 12-month moving average is calculated by dividing the sum of the figures of the previous 12 months by 12.

The Land RegistryYear-on-year Rate of Change in the Number of Sale and Purchase Agreements

Number of Sale and Purchase Agreements of residential and non-residential building units

| Year/Month | Jan   | Feb   | Mar   | Apr   | May   | Jun   | Jul   | Aug   | Sep   | Oct   | Nov   | Dec   |
|------------|-------|-------|-------|-------|-------|-------|-------|-------|-------|-------|-------|-------|
| 2016       | 3,123 | 2,583 | 3,154 | 5,613 | 6,065 | 6,033 | 5,354 | 7,430 | 9,504 | 8,560 | 8,618 | 6,967 |
| 2017       | 5,220 | 5,615 | 7,605 | 8,984 | 7,536 | 7,902 | 5,461 | 6,130 | 7,540 | 7,063 | 7,601 | 7,158 |
| 2018       | 7,223 | 7,456 | 6,415 | 8,741 | 7,788 | 9,252 | 8,466 | 6,688 | 4,799 | 5,374 | 3,953 | 3,038 |