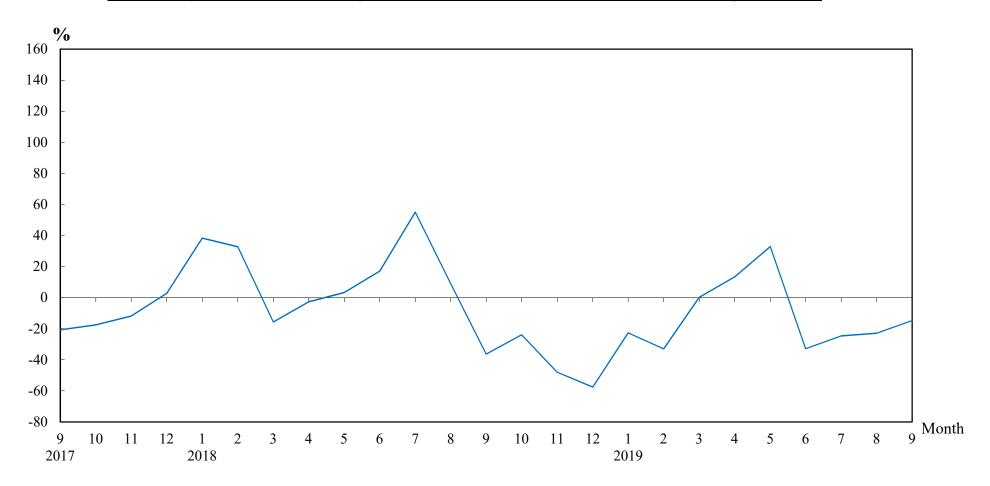

(2) 12-month moving average is calculated by dividing the sum of the figures of the previous 12 months by 12.

The Land Registry **Year-on-year Rate of Change in the Number of Sale and Purchase Agreements** 

### Number of Sale and Purchase Agreements of residential and non-residential building units

| Year/Month | Jan   | Feb   | Mar   | Apr   | May    | Jun   | Jul   | Aug   | Sep   | Oct   | Nov   | Dec   |
|------------|-------|-------|-------|-------|--------|-------|-------|-------|-------|-------|-------|-------|
| 2017       | 5,220 | 5,615 | 7,605 | 8,984 | 7,536  | 7,902 | 5,461 | 6,130 | 7,540 | 7,063 | 7,601 | 7,158 |
| 2018       | 7,223 | 7,456 | 6,415 | 8,741 | 7,788  | 9,252 | 8,466 | 6,688 | 4,799 | 5,374 | 3,953 | 3,038 |
| 2019       | 5,589 | 4,999 | 6,428 | 9,911 | 10,353 | 6,211 | 6,380 | 5,159 | 4,090 |       |       |       |