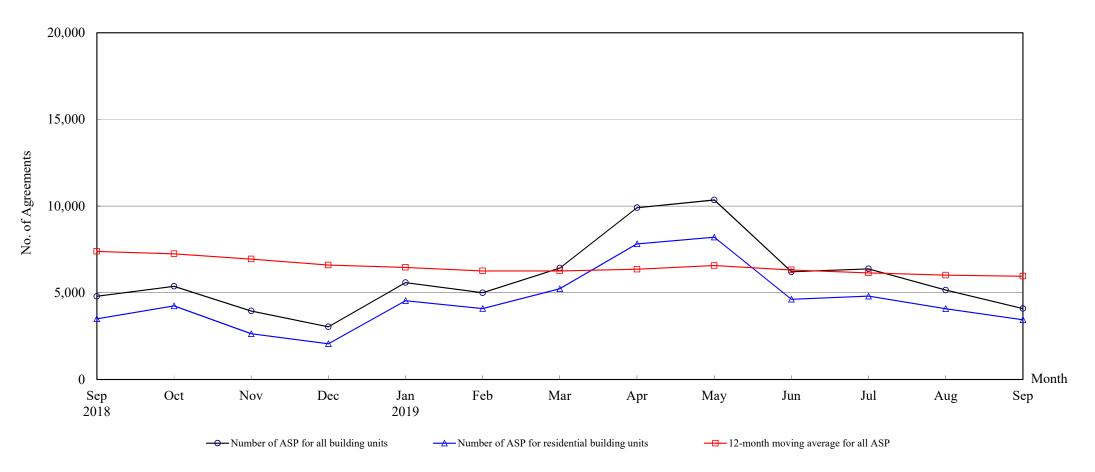

Note: Consideration rounded to the nearest million Hong Kong dollars.

The Land Registry
Chart showing the number of Sale and Purchase Agreements of building units from September 2018 to September 2019

#### Number of Sale and Purchase Agreements of building units

| Year                                             | 2018  |       |       |       | 2019  |       |       |       |        |       |       |       |       |
|--------------------------------------------------|-------|-------|-------|-------|-------|-------|-------|-------|--------|-------|-------|-------|-------|
| Month                                            | Sep   | Oct   | Nov   | Dec   | Jan   | Feb   | Mar   | Apr   | May    | Jun   | Jul   | Aug   | Sep   |
| Number of ASP for all building units             | 4,799 | 5,374 | 3,953 | 3,038 | 5,589 | 4,999 | 6,428 | 9,911 | 10,353 | 6,211 | 6,380 | 5,159 | 4,090 |
| Number of ASP for residential building units (1) | 3,500 | 4,243 | 2,635 | 2,060 | 4,543 | 4,089 | 5,231 | 7,822 | 8,208  | 4,627 | 4,805 | 4,084 | 3,447 |
| 12-month moving average for all ASP (2)          | 7,388 | 7,247 | 6,943 | 6,599 | 6,463 | 6,259 | 6,260 | 6,357 | 6,571  | 6,317 | 6,144 | 6,016 | 5,957 |

Note: (1) Statistics on sales of residential units do not include sales of units under the Home Ownership Scheme, the Private Sector Participation Scheme and the Tenants Purchase Scheme unless the premium of the unit concerned has been paid after the sale restriction period.

(2) 12-month moving average is calculated by dividing the sum of the figures of the previous 12 months by 12.

The Land Registry **Year-on-year Rate of Change in the Number of Sale and Purchase Agreements** 