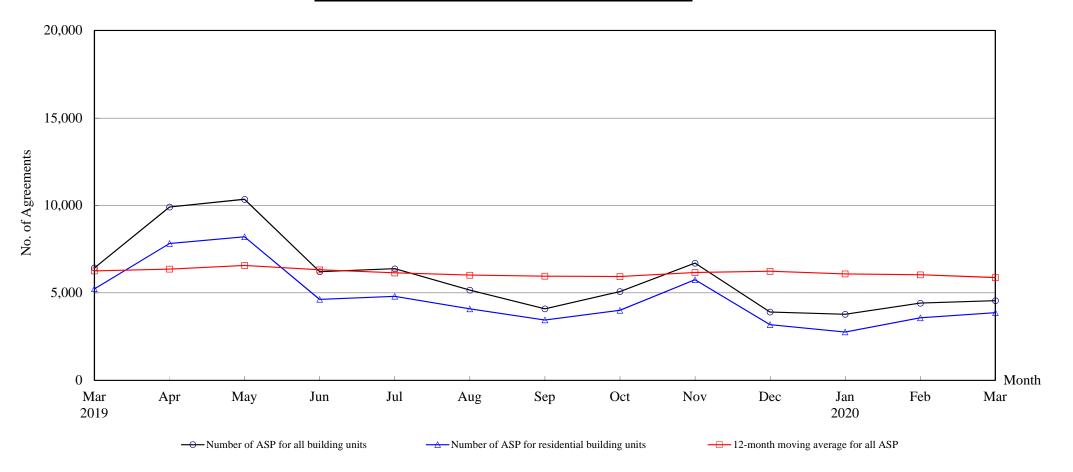

Note: Consideration rounded to the nearest million Hong Kong dollars.

The Land Registry
Chart showing the number of Sale and Purchase Agreements of
building units from March 2019 to March 2020

#### Number of Sale and Purchase Agreements of building units

| Year                                             | 2019  |       |        |       |       |       |       |       |       |       | 2020  |       |       |
|--------------------------------------------------|-------|-------|--------|-------|-------|-------|-------|-------|-------|-------|-------|-------|-------|
| Month                                            | Mar   | Apr   | May    | Jun   | Jul   | Aug   | Sep   | Oct   | Nov   | Dec   | Jan   | Feb   | Mar   |
| Number of ASP for all building units             | 6,428 | 9,911 | 10,353 | 6,211 | 6,380 | 5,159 | 4,090 | 5,075 | 6,701 | 3,908 | 3,776 | 4,413 | 4,555 |
| Number of ASP for residential building units (1) | 5,231 | 7,822 | 8,208  | 4,627 | 4,805 | 4,084 | 3,447 | 4,001 | 5,756 | 3,184 | 2,762 | 3,572 | 3,870 |
| 12-month moving average for all ASP (2)          | 6,260 | 6,357 | 6,571  | 6,317 | 6,144 | 6,016 | 5,957 | 5,932 | 6,161 | 6,234 | 6,083 | 6,034 | 5,878 |

Note: (1) Statistics on sales of residential units do not include sales of units under the Home Ownership Scheme, the Private Sector Participation Scheme and the Tenants Purchase Scheme unless the premium of the unit concerned has been paid after the sale restriction period

(2) 12-month moving average is calculated by dividing the sum of the figures of the previous 12 months by 12.

The Land Registry

<u>Year-on-year Rate of Change in the Number of Sale and Purchase Agreements</u>