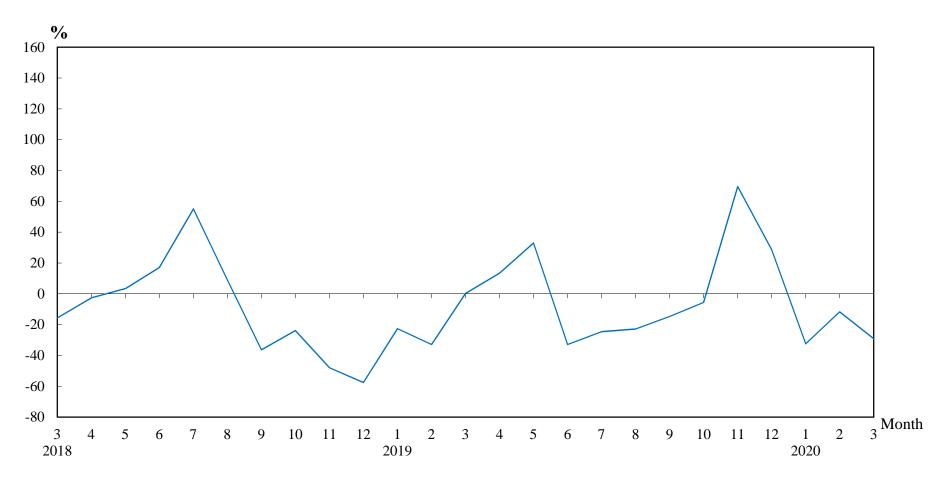

(2) 12-month moving average is calculated by dividing the sum of the figures of the previous 12 months by 12.

The Land Registry

<u>Year-on-year Rate of Change in the Number of Sale and Purchase Agreements</u>

#### Number of Sale and Purchase Agreements of residential and non-residential building units

| Year/Month | Jan   | Feb   | Mar   | Apr   | May    | Jun   | Jul   | Aug   | Sep   | Oct   | Nov   | Dec   |
|------------|-------|-------|-------|-------|--------|-------|-------|-------|-------|-------|-------|-------|
| 2018       | 7,223 | 7,456 | 6,415 | 8,741 | 7,788  | 9,252 | 8,466 | 6,688 | 4,799 | 5,374 | 3,953 | 3,038 |
| 2019       | 5,589 | 4,999 | 6,428 | 9,911 | 10,353 | 6,211 | 6,380 | 5,159 | 4,090 | 5,075 | 6,701 | 3,908 |
| 2020       | 3,776 | 4,413 | 4,555 |       |        |       |       |       |       |       |       |       |