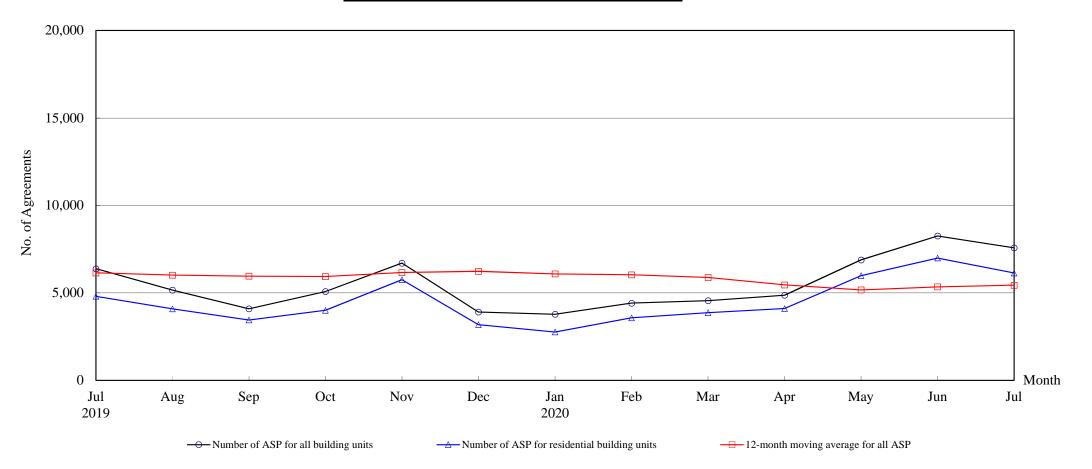

Note: Consideration rounded to the nearest million Hong Kong dollars.

The Land Registry
Chart showing the number of Sale and Purchase Agreements of
building units from July 2019 to July 2020

#### **Number of Sale and Purchase Agreements of building units**

| Year                                             | 2019  |       |       |       |       |       | 2020  |       |       |       |       |       |       |
|--------------------------------------------------|-------|-------|-------|-------|-------|-------|-------|-------|-------|-------|-------|-------|-------|
| Month                                            | Jul   | Aug   | Sep   | Oct   | Nov   | Dec   | Jan   | Feb   | Mar   | Apr   | May   | Jun   | Jul   |
| Number of ASP for all building units             | 6,380 | 5,159 | 4,090 | 5,075 | 6,701 | 3,908 | 3,776 | 4,413 | 4,555 | 4,866 | 6,885 | 8,254 | 7,576 |
| Number of ASP for residential building units (1) | 4,805 | 4,084 | 3,447 | 4,001 | 5,756 | 3,184 | 2,762 | 3,572 | 3,870 | 4,102 | 5,984 | 6,987 | 6,133 |
| 12-month moving average for all ASP (2)          | 6,144 | 6,016 | 5,957 | 5,932 | 6,161 | 6,234 | 6,083 | 6,034 | 5,878 | 5,457 | 5,168 | 5,339 | 5,438 |

Note: (1) Statistics on sales of residential units do not include sales of units under the Home Ownership Scheme, the Private Sector Participation Scheme and the Tenants Purchase Scheme unless the premium of the unit concerned has been paid after the sale restriction period

(2) 12-month moving average is calculated by dividing the sum of the figures of the previous 12 months by 12.

The Land Registry **Year-on-year Rate of Change in the Number of Sale and Purchase Agreements** 