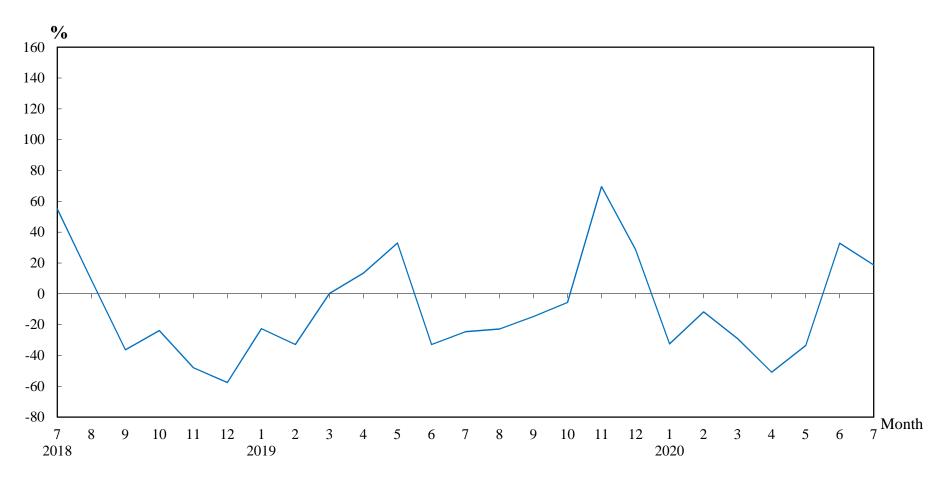

(2) 12-month moving average is calculated by dividing the sum of the figures of the previous 12 months by 12.

The Land Registry **Year-on-year Rate of Change in the Number of Sale and Purchase Agreements** 

#### Number of Sale and Purchase Agreements of residential and non-residential building units

| Year/Month | Jan   | Feb   | Mar   | Apr   | May    | Jun   | Jul   | Aug   | Sep   | Oct   | Nov   | Dec   |
|------------|-------|-------|-------|-------|--------|-------|-------|-------|-------|-------|-------|-------|
| 2018       | 7,223 | 7,456 | 6,415 | 8,741 | 7,788  | 9,252 | 8,466 | 6,688 | 4,799 | 5,374 | 3,953 | 3,038 |
| 2019       | 5,589 | 4,999 | 6,428 | 9,911 | 10,353 | 6,211 | 6,380 | 5,159 | 4,090 | 5,075 | 6,701 | 3,908 |
| 2020       | 3,776 | 4,413 | 4,555 | 4,866 | 6,885  | 8,254 | 7,576 |       |       |       |       |       |