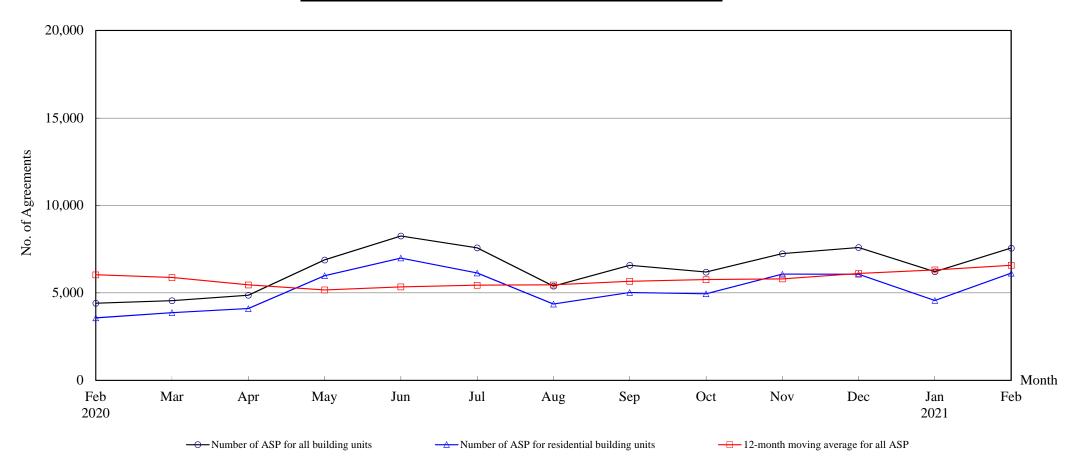

## The Land Registry Chart showing the number of Sale and Purchase Agreements of building units from February 2020 to February 2021

#### Number of Sale and Purchase Agreements of building units

| Year                                             | 2020  |       |       |       |       |       |       |       |       |       |       | 2021  |       |
|--------------------------------------------------|-------|-------|-------|-------|-------|-------|-------|-------|-------|-------|-------|-------|-------|
| Month                                            | Feb   | Mar   | Apr   | May   | Jun   | Jul   | Aug   | Sep   | Oct   | Nov   | Dec   | Jan   | Feb   |
| Number of ASP for all building units             | 4,413 | 4,555 | 4,866 | 6,885 | 8,254 | 7,576 | 5,390 | 6,581 | 6,189 | 7,241 | 7,596 | 6,212 | 7,561 |
| Number of ASP for residential building units (1) | 3,572 | 3,870 | 4,102 | 5,984 | 6,987 | 6,133 | 4,358 | 5,024 | 4,951 | 6,070 | 6,067 | 4,562 | 6,125 |
| 12-month moving average for all ASP (2)          | 6,034 | 5,878 | 5,457 | 5,168 | 5,339 | 5,438 | 5,457 | 5,665 | 5,758 | 5,803 | 6,110 | 6,313 | 6,576 |

Note: (1) Statistics on sales of residential units do not include sales of units under the Home Ownership Scheme, the Private Sector Participation Scheme and the Tenants Purchase Scheme unless the premium of the unit concerned has been paid after the sale restriction period

(2) 12-month moving average is calculated by dividing the sum of the figures of the previous 12 months by 12.

The Land Registry **Year-on-year Rate of Change in the Number of Sale and Purchase Agreements** 