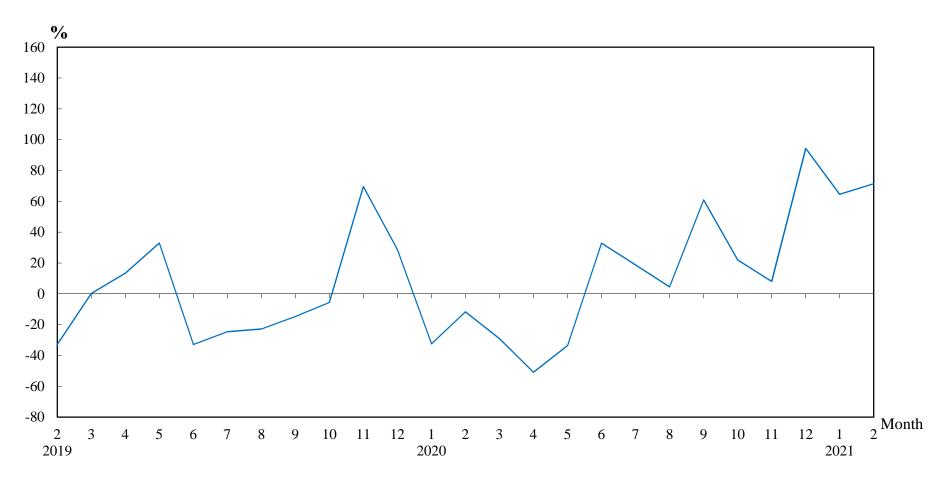

(2) 12-month moving average is calculated by dividing the sum of the figures of the previous 12 months by 12.

The Land Registry **Year-on-year Rate of Change in the Number of Sale and Purchase Agreements** 

#### Number of Sale and Purchase Agreements of residential and non-residential building units

| Year/Month | Jan   | Feb   | Mar   | Apr   | May    | Jun   | Jul   | Aug   | Sep   | Oct   | Nov   | Dec   |
|------------|-------|-------|-------|-------|--------|-------|-------|-------|-------|-------|-------|-------|
| 2019       | 5,589 | 4,999 | 6,428 | 9,911 | 10,353 | 6,211 | 6,380 | 5,159 | 4,090 | 5,075 | 6,701 | 3,908 |
| 2020       | 3,776 | 4,413 | 4,555 | 4,866 | 6,885  | 8,254 | 7,576 | 5,390 | 6,581 | 6,189 | 7,241 | 7,596 |
| 2021       | 6,212 | 7,561 |       |       |        |       |       |       |       |       |       |       |