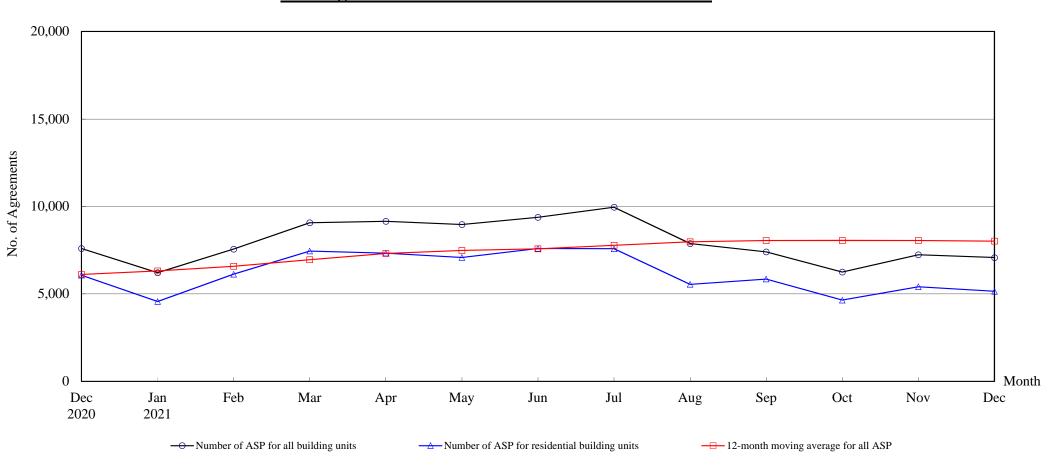

### Number of Sale and Purchase Agreements of building units

| Year                                                        | 2020  | 2021  |       |       |       |       |       |       |       |       |       |       |       |
|-------------------------------------------------------------|-------|-------|-------|-------|-------|-------|-------|-------|-------|-------|-------|-------|-------|
| Month                                                       | Dec   | Jan   | Feb   | Mar   | Apr   | May   | Jun   | Jul   | Aug   | Sep   | Oct   | Nov   | Dec   |
| Number of ASP for all building units                        | 7,596 | 6,212 | 7,561 | 9,067 | 9,150 | 8,965 | 9,381 | 9,957 | 7,875 | 7,400 | 6,250 | 7,239 | 7,076 |
| Number of ASP for residential building units <sup>(1)</sup> | 6,067 | 4,562 | 6,125 | 7,444 | 7,325 | 7,084 | 7,591 | 7,579 | 5,546 | 5,844 | 4,643 | 5,409 | 5,145 |
| 12-month moving average for all ASP (2)                     | 6,110 | 6,313 | 6,576 | 6,952 | 7,309 | 7,482 | 7,576 | 7,774 | 7,981 | 8,050 | 8,055 | 8,054 | 8,011 |

Note : (1) Statistics on sales of residential units do not include sale and purchase agreements relating to sales of units under the Home Ownership Scheme, the Private Sector Participation Scheme, the Tenants Purchase Scheme, etc. unless the premium of the unit concerned has been paid after the sale restriction period.

(2) 12-month moving average is calculated by dividing the sum of the figures of the previous 12 months by 12.

Table 4

The Land Registry <u>Year-on-year Rate of Change in the Number of Sale and Purchase Agreements</u>