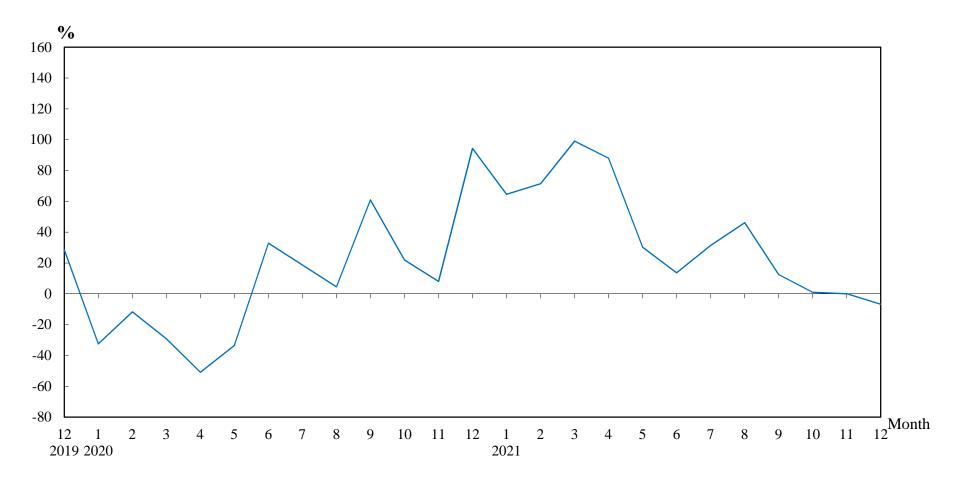

(2) 12-month moving average is calculated by dividing the sum of the figures of the previous 12 months by 12.

Table 4

The Land Registry <u>Year-on-year Rate of Change in the Number of Sale and Purchase Agreements</u>

Number of Sale and Purchase Agreements of residential and non-residential building units

| Year/Month | Jan   | Feb   | Mar   | Apr   | May    | Jun   | Jul   | Aug   | Sep   | Oct   | Nov   | Dec   |
|------------|-------|-------|-------|-------|--------|-------|-------|-------|-------|-------|-------|-------|
| 2019       | 5,589 | 4,999 | 6,428 | 9,911 | 10,353 | 6,211 | 6,380 | 5,159 | 4,090 | 5,075 | 6,701 | 3,908 |
| 2020       | 3,776 | 4,413 | 4,555 | 4,866 | 6,885  | 8,254 | 7,576 | 5,390 | 6,581 | 6,189 | 7,241 | 7,596 |
| 2021       | 6,212 | 7,561 | 9,067 | 9,150 | 8,965  | 9,381 | 9,957 | 7,875 | 7,400 | 6,250 | 7,239 | 7,076 |