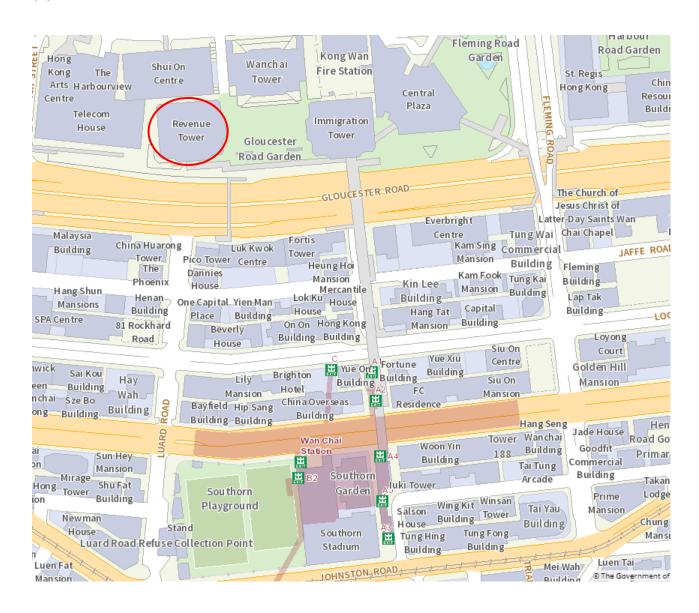

## **JoyYou Card Application Service Centres**

(1) Room 3030, 30/F, Revenue Tower, 5 Gloucester Road, Wan Chai