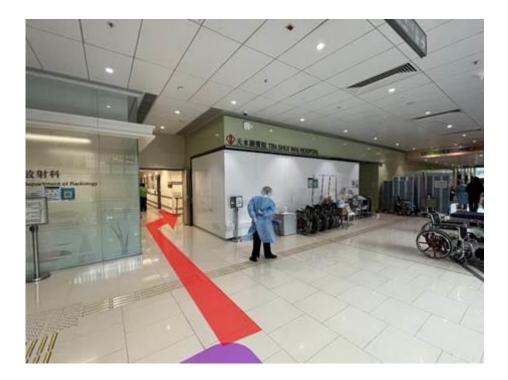

無障礙通道使用人士可於醫院大堂放射科旁邊通道右轉,再直行使用升降機直達一樓專 科門診。(如紅色箭咀標示)

Barrier-free access user can make use of the corridor nearby the entrance of the Radiology Department, turn right and take the lift for proceeding to the Specialist out-patient clinics on 1/F. (Direction as shown with red arrow).