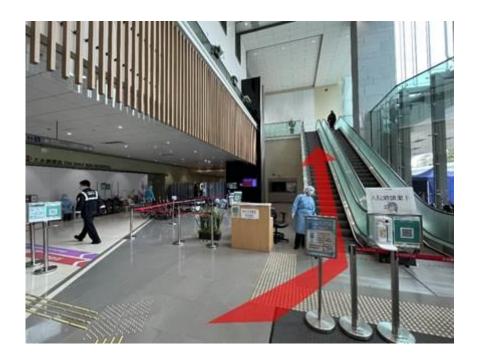

專科門診病人請於醫院大堂經扶手電梯直上一樓前往專科門診診所(如紅色箭咀標示)

Specialist out-patients can proceed to the Specialist out-patient clinic on 1/F by the escalator located at the hospital lobby (Direction as shown with red arrow).