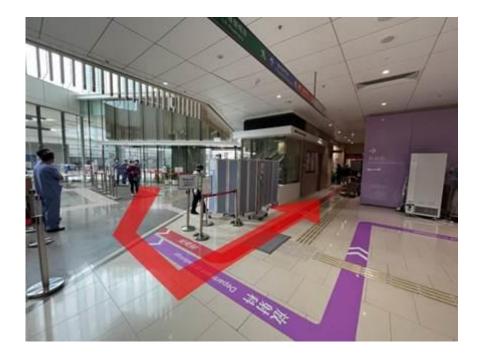

如病人自行前往天水圍醫院急症室,在醫院地下大堂左轉直行前往急症室入口 (如紅色 箭咀標示)。

For patients attending Tin Shui Wai Hospital Accident and Emergency Department on their own, please turn left at the hospital lobby on G/F and go straight to proceed to the A&E entrance (Direction as shown with red arrow).