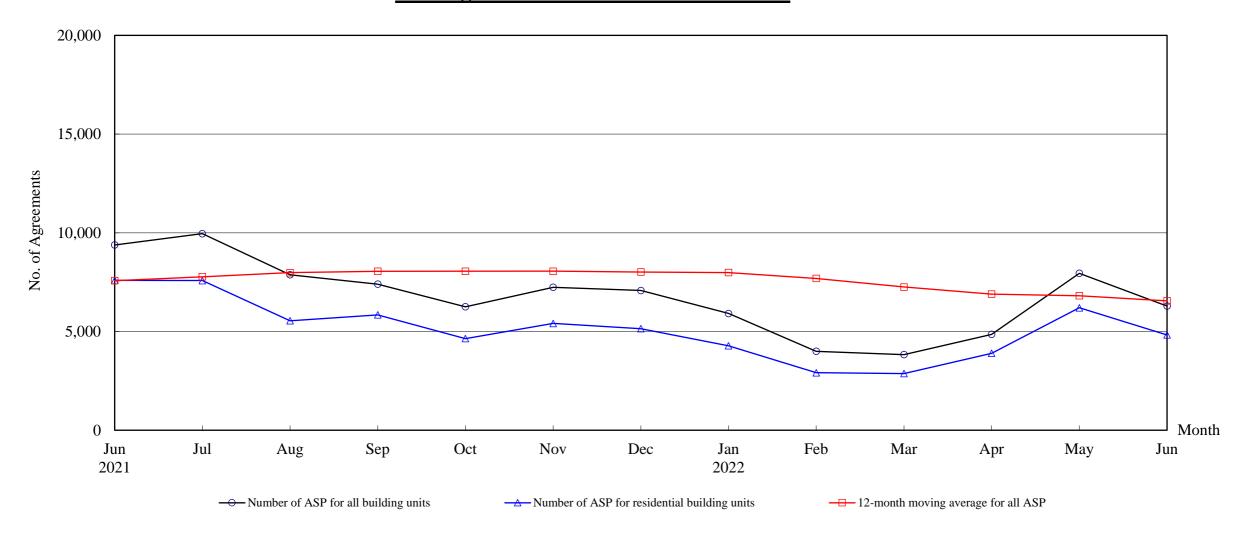

Note: Consideration rounded to the nearest million Hong Kong dollars.

The Land Registry
Chart showing the number of Sale and Purchase Agreements of building units from June 2021 to June 2022

#### Number of Sale and Purchase Agreements of building units

| Year                                             | 2021  |       |       |       |       |       |       | 2022  |       |       |       |       |       |
|--------------------------------------------------|-------|-------|-------|-------|-------|-------|-------|-------|-------|-------|-------|-------|-------|
| Month                                            | Jun   | Jul   | Aug   | Sep   | Oct   | Nov   | Dec   | Jan   | Feb   | Mar   | Apr   | May   | Jun   |
| Number of ASP for all building units             | 9,381 | 9,957 | 7,875 | 7,400 | 6,250 | 7,239 | 7,076 | 5,911 | 3,998 | 3,828 | 4,852 | 7,949 | 6,290 |
| Number of ASP for residential building units (1) | 7,591 | 7,579 | 5,546 | 5,844 | 4,643 | 5,409 | 5,145 | 4,275 | 2,912 | 2,869 | 3,897 | 6,202 | 4,826 |
| 12-month moving average for all ASP (2)          | 7,576 | 7,774 | 7,981 | 8,050 | 8,055 | 8,054 | 8,011 | 7,986 | 7,689 | 7,253 | 6,894 | 6,810 | 6,552 |

Note: (1) Statistics on sales of residential units do not include sale and purchase agreements relating to sales of units under the Home Ownership Scheme, the Private Sector Participation Scheme, the Tenants Purchase Scheme, etc. unless the premium of the unit concerned has been paid after the sale restriction period.

(2) 12-month moving average is calculated by dividing the sum of the figures of the previous 12 months by 12.

The Land Registry

<u>Year-on-year Rate of Change in the Number of Sale and Purchase Agreements</u>