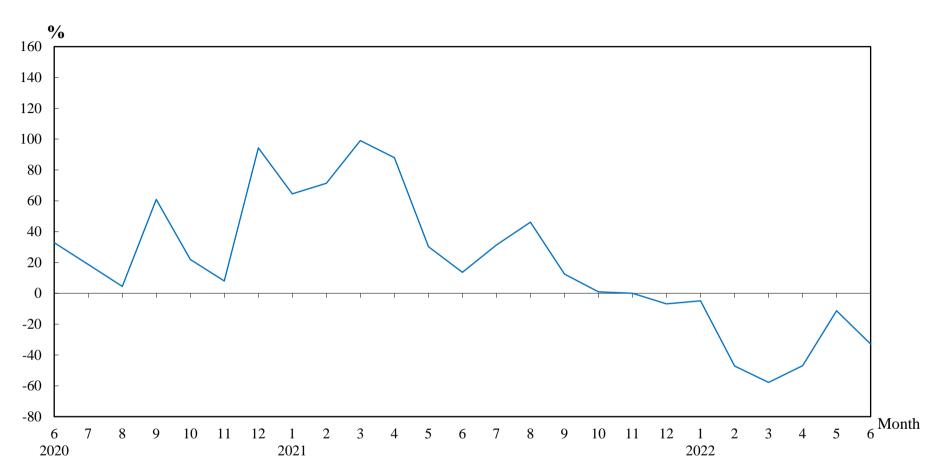

(2) 12-month moving average is calculated by dividing the sum of the figures of the previous 12 months by 12.

The Land Registry

<u>Year-on-year Rate of Change in the Number of Sale and Purchase Agreements</u>

### Number of Sale and Purchase Agreements of residential and non-residential building units

| Year/Month | Jan   | Feb   | Mar   | Apr   | May   | Jun   | Jul   | Aug   | Sep   | Oct   | Nov   | Dec   |
|------------|-------|-------|-------|-------|-------|-------|-------|-------|-------|-------|-------|-------|
| 2020       | 3,776 | 4,413 | 4,555 | 4,866 | 6,885 | 8,254 | 7,576 | 5,390 | 6,581 | 6,189 | 7,241 | 7,596 |
| 2021       | 6,212 | 7,561 | 9,067 | 9,150 | 8,965 | 9,381 | 9,957 | 7,875 | 7,400 | 6,250 | 7,239 | 7,076 |
| 2022       | 5,911 | 3,998 | 3,828 | 4,852 | 7,949 | 6,290 |       |       |       |       |       |       |