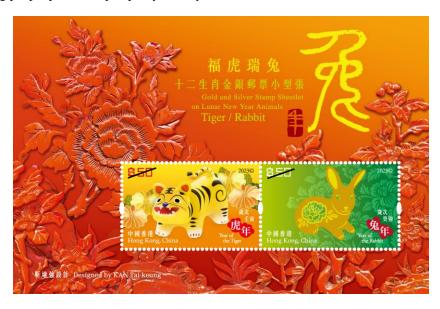

#### a. Gold and Silver Stamp Sheetlet on Lunar New Year Animals – Tiger / Rabbit

Bidding adieu to the Year of the Tiger and ringing in the Year of the Rabbit, Hongkong Post presents a Lunar New Year Gold and Silver Stamp Sheetlet – Tiger / Rabbit. The Tiger and Rabbit on the stamps are exquisitely finished in silver foil and gold plating respectively, wishing people peace and prosperity in the year ahead.