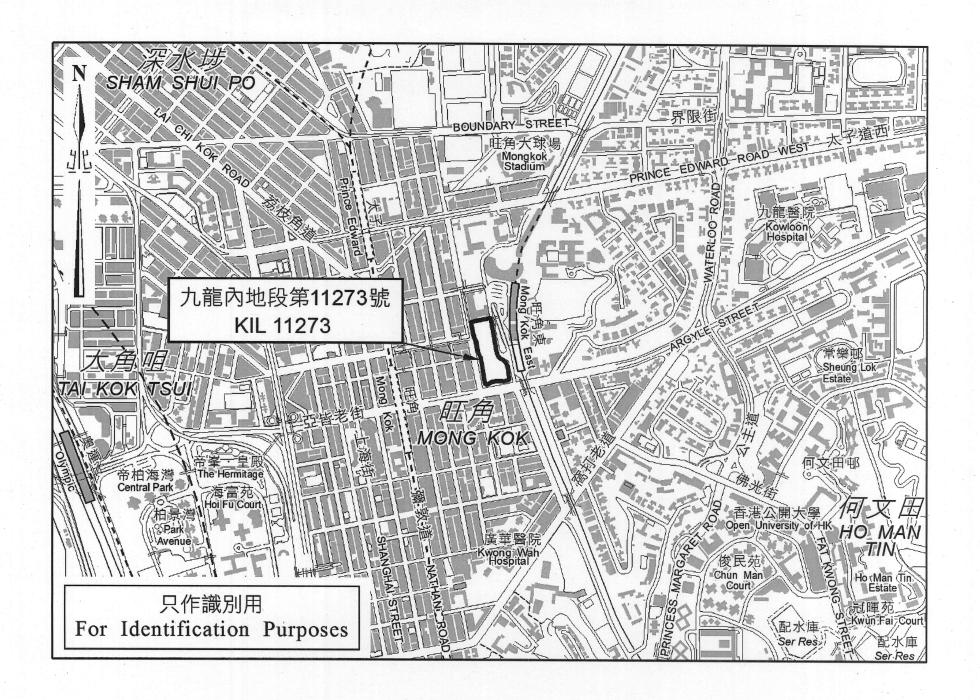

## Sites for Sale in January – March 2023

| Item             | Lot No.   | Location                                                              | User        | Site Area<br>(ha)<br>(about) Note 1 | Estimated Flat<br>Yield (about)<br>Note 2 | Site Plan and<br>Picture |
|------------------|-----------|-----------------------------------------------------------------------|-------------|-------------------------------------|-------------------------------------------|--------------------------|
| Residential site |           |                                                                       |             |                                     |                                           |                          |
| 1.               | TWTL 427  | Po Fung Road, Tsuen Wan                                               | Residential | 0.836                               | 490                                       | 1.1 – 1.3                |
| Commercial site  |           |                                                                       |             |                                     | Estimated GFA (sq.m.) Note 1              |                          |
| 2.               | KIL 11273 | Junction of Sai Yee Street and<br>Argyle Street, Mong Kok,<br>Kowloon | Commercial  | 1.1543                              | 141,600                                   | 2.1 – 2.3                |