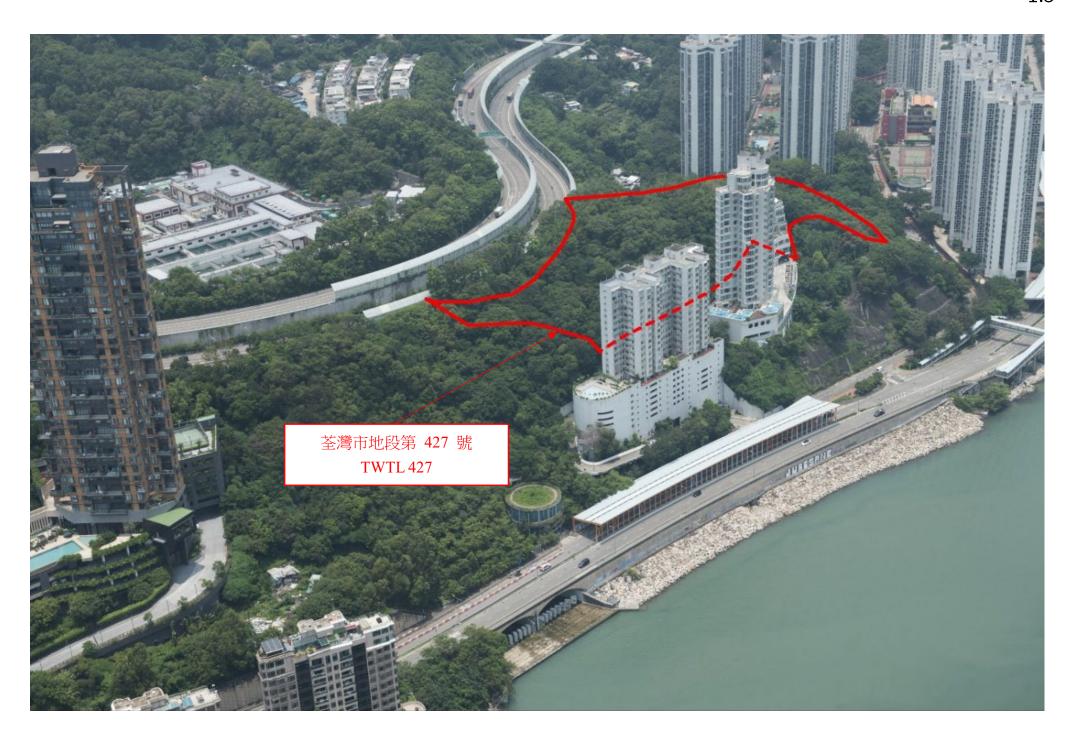

## Sites for Sale in January – March 2023

| Item             | Lot No.   | Location                                                              | User        | Site Area<br>(ha)<br>(about) Note 1 | Estimated Flat<br>Yield (about)<br>Note 2 | Site Plan and<br>Picture |
|------------------|-----------|-----------------------------------------------------------------------|-------------|-------------------------------------|-------------------------------------------|--------------------------|
| Residential site |           |                                                                       |             |                                     |                                           |                          |
| 1.               | TWTL 427  | Po Fung Road, Tsuen Wan                                               | Residential | 0.836                               | 490                                       | 1.1 – 1.3                |
| Commercial site  |           |                                                                       |             |                                     | Estimated GFA (sq.m.) Note 1              |                          |
| 2.               | KIL 11273 | Junction of Sai Yee Street and<br>Argyle Street, Mong Kok,<br>Kowloon | Commercial  | 1.1543                              | 141,600                                   | 2.1 – 2.3                |