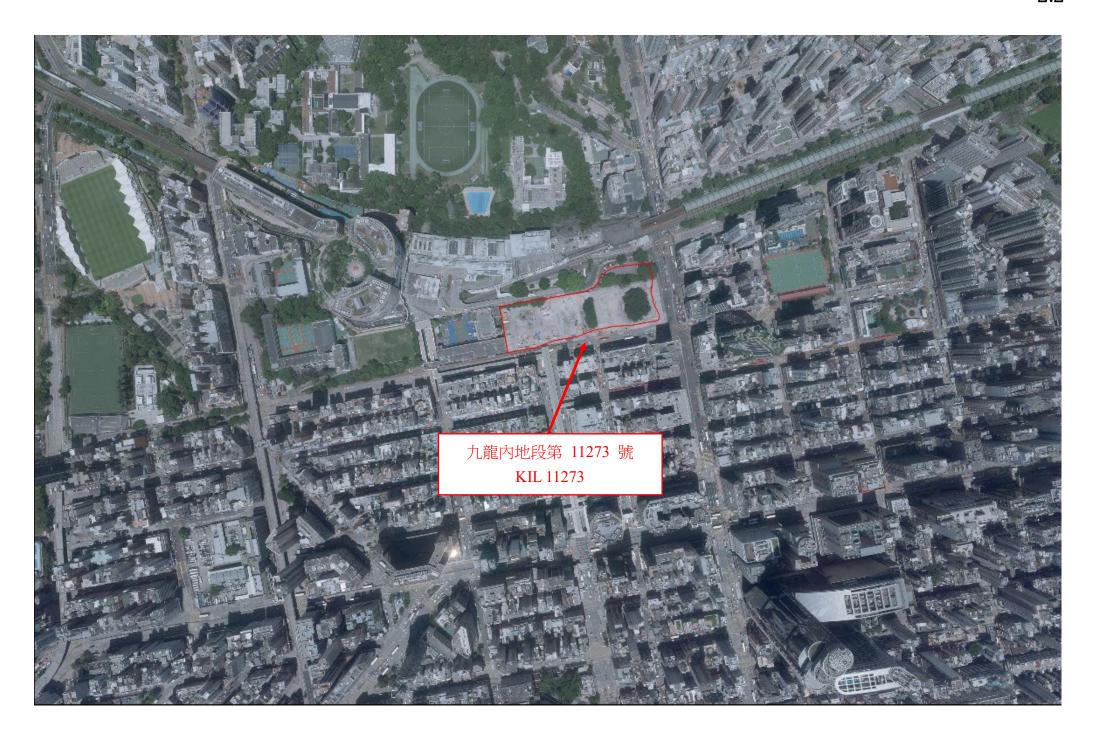

## Sites for Sale in January – March 2023

| Item             | Lot No.   | Location                                                              | User        | Site Area<br>(ha)<br>(about) Note 1 | Estimated Flat<br>Yield (about)<br>Note 2 | Site Plan and<br>Picture |
|------------------|-----------|-----------------------------------------------------------------------|-------------|-------------------------------------|-------------------------------------------|--------------------------|
| Residential site |           |                                                                       |             |                                     |                                           |                          |
| 1.               | TWTL 427  | Po Fung Road, Tsuen Wan                                               | Residential | 0.836                               | 490                                       | 1.1 – 1.3                |
| Commercial site  |           |                                                                       |             |                                     | Estimated GFA (sq.m.) Note 1              |                          |
| 2.               | KIL 11273 | Junction of Sai Yee Street and<br>Argyle Street, Mong Kok,<br>Kowloon | Commercial  | 1.1543                              | 141,600                                   | 2.1 – 2.3                |