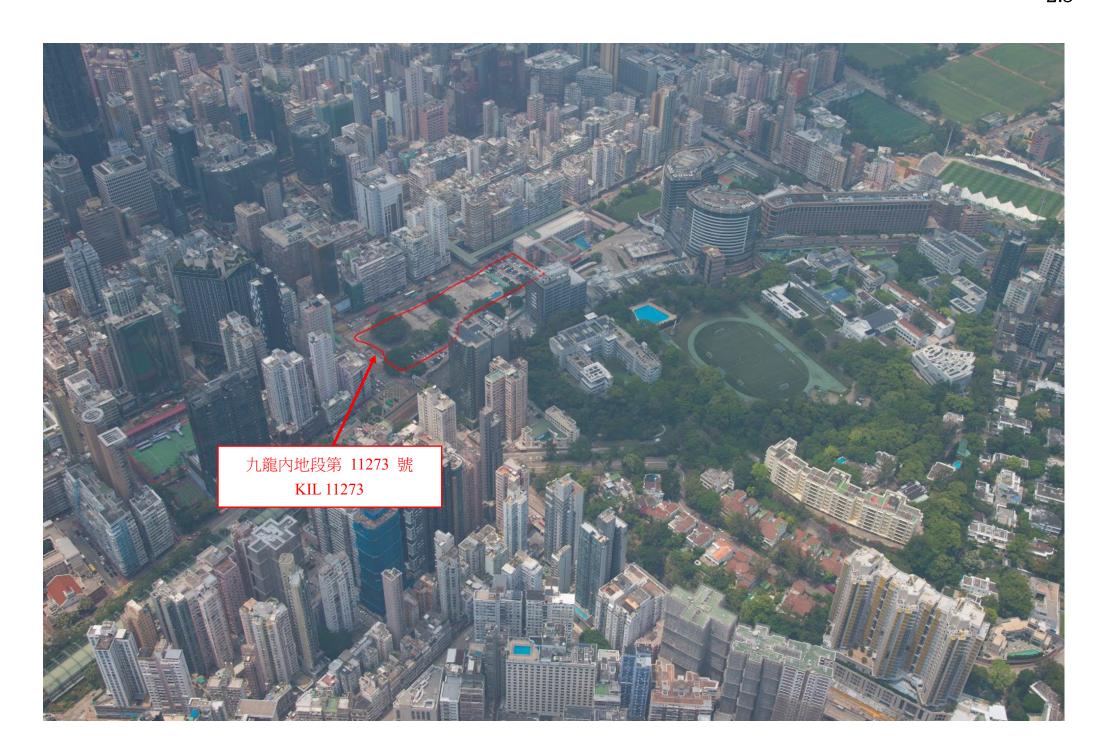

## Sites for Sale in January – March 2023

| Item             | Lot No.   | Location                                                              | User        | Site Area<br>(ha)<br>(about) Note 1 | Estimated Flat<br>Yield (about)<br>Note 2 | Site Plan and<br>Picture |
|------------------|-----------|-----------------------------------------------------------------------|-------------|-------------------------------------|-------------------------------------------|--------------------------|
| Residential site |           |                                                                       |             |                                     |                                           |                          |
| 1.               | TWTL 427  | Po Fung Road, Tsuen Wan                                               | Residential | 0.836                               | 490                                       | 1.1 – 1.3                |
| Commercial site  |           |                                                                       |             |                                     | Estimated GFA (sq.m.) Note 1              |                          |
| 2.               | KIL 11273 | Junction of Sai Yee Street and<br>Argyle Street, Mong Kok,<br>Kowloon | Commercial  | 1.1543                              | 141,600                                   | 2.1 – 2.3                |