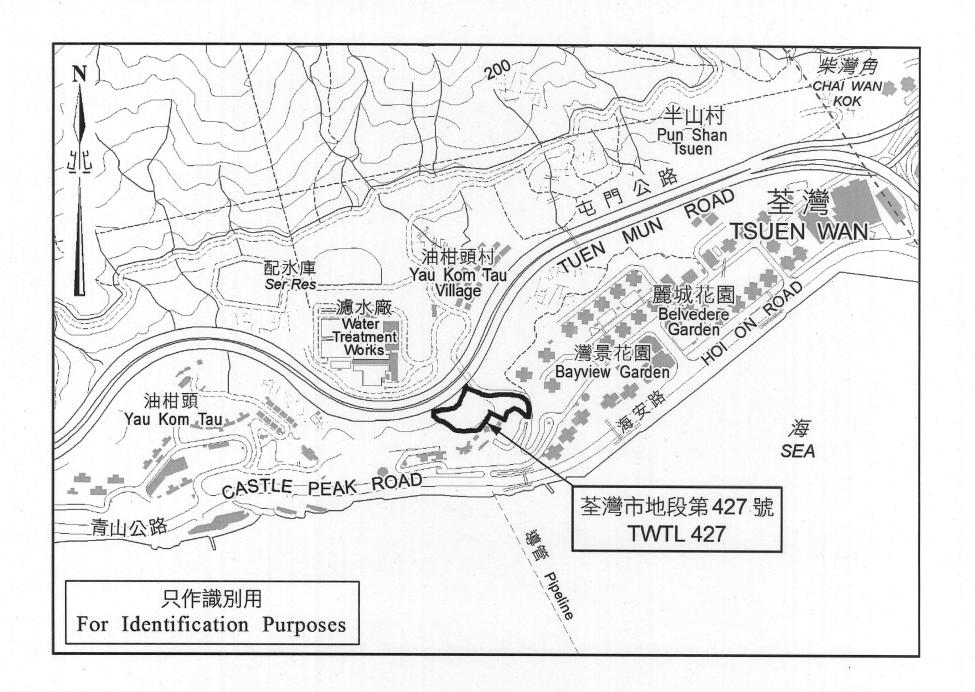

## Sites for Sale in January – March 2023

| Item             | Lot No.   | Location                                                              | User        | Site Area<br>(ha)<br>(about) Note 1 | Estimated Flat<br>Yield (about)<br>Note 2 | Site Plan and<br>Picture |
|------------------|-----------|-----------------------------------------------------------------------|-------------|-------------------------------------|-------------------------------------------|--------------------------|
| Residential site |           |                                                                       |             |                                     |                                           |                          |
| 1.               | TWTL 427  | Po Fung Road, Tsuen Wan                                               | Residential | 0.836                               | 490                                       | 1.1 – 1.3                |
| Commercial site  |           |                                                                       |             |                                     | Estimated GFA (sq.m.) Note 1              |                          |
| 2.               | KIL 11273 | Junction of Sai Yee Street and<br>Argyle Street, Mong Kok,<br>Kowloon | Commercial  | 1.1543                              | 141,600                                   | 2.1 – 2.3                |