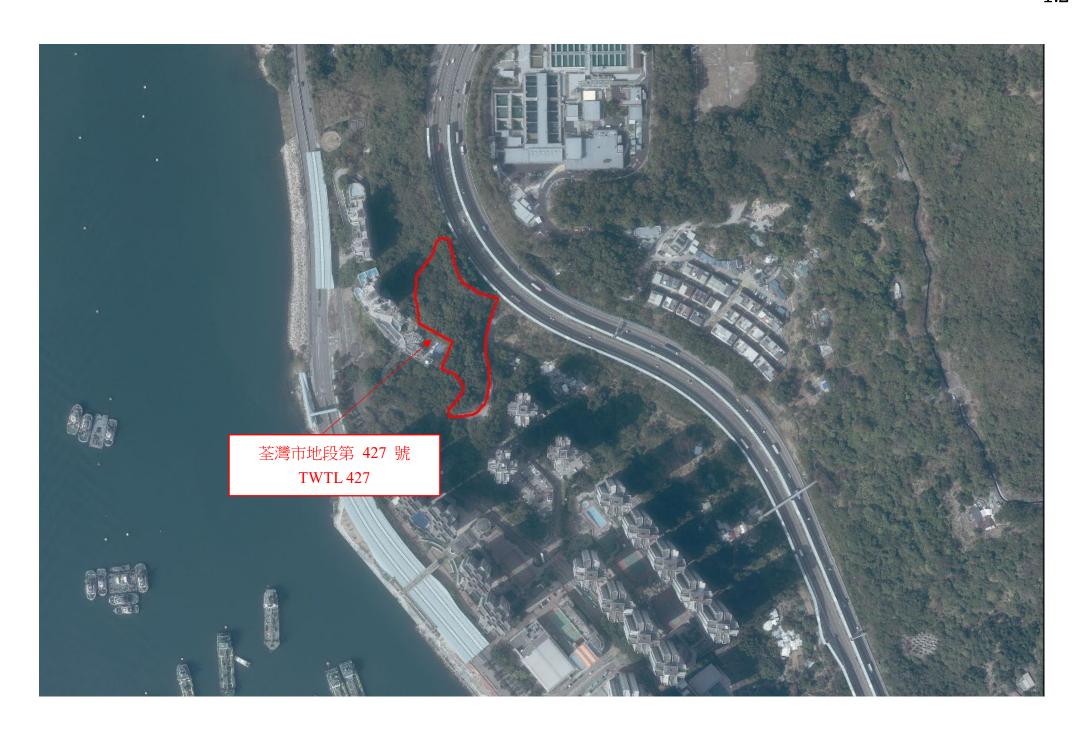

## Sites for Sale in January – March 2023

| Item             | Lot No.   | Location                                                              | User        | Site Area<br>(ha)<br>(about) Note 1 | Estimated Flat<br>Yield (about)<br>Note 2 | Site Plan and<br>Picture |
|------------------|-----------|-----------------------------------------------------------------------|-------------|-------------------------------------|-------------------------------------------|--------------------------|
| Residential site |           |                                                                       |             |                                     |                                           |                          |
| 1.               | TWTL 427  | Po Fung Road, Tsuen Wan                                               | Residential | 0.836                               | 490                                       | 1.1 – 1.3                |
| Commercial site  |           |                                                                       |             |                                     | Estimated GFA (sq.m.) Note 1              |                          |
| 2.               | KIL 11273 | Junction of Sai Yee Street and<br>Argyle Street, Mong Kok,<br>Kowloon | Commercial  | 1.1543                              | 141,600                                   | 2.1 – 2.3                |