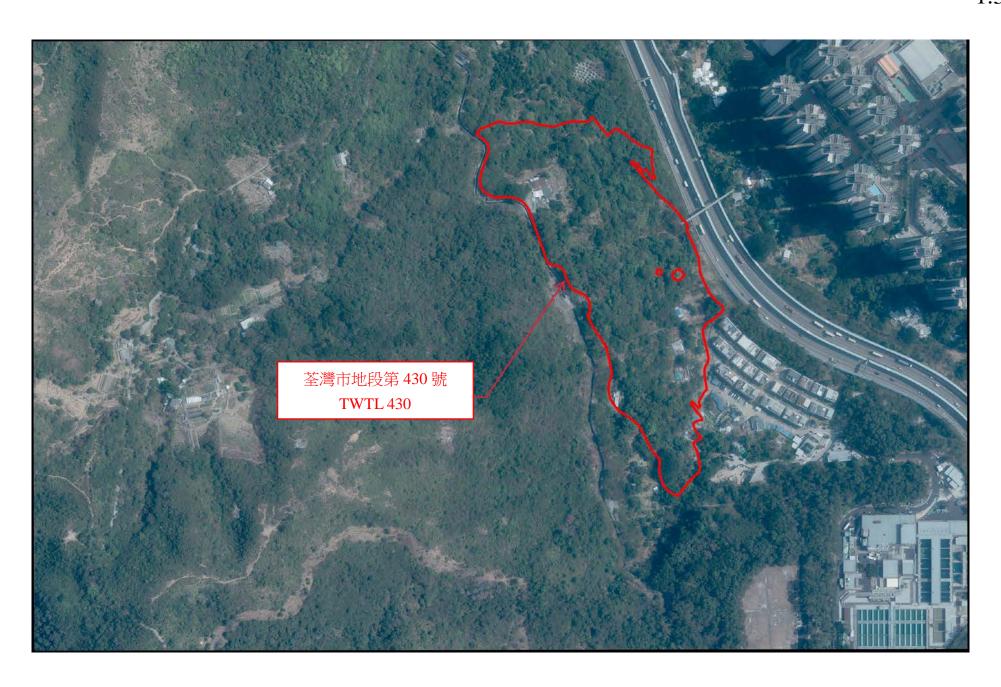

## Sites for Sale in April - June 2023

| Item                     | Lot No.  | Location                                                                     | User        | Site Area (ha) (about) Note 1 | Estimated<br>Flat Yield<br>(about) Note 2 | Site Plan and Picture |
|--------------------------|----------|------------------------------------------------------------------------------|-------------|-------------------------------|-------------------------------------------|-----------------------|
| <u>Residential sites</u> |          |                                                                              |             |                               |                                           |                       |
| 1.                       | TWTL 430 | Yau Kom Tau, Tsuen Wan, New<br>Territories                                   | Residential | 4.90                          | 1,950                                     | 1.1 – 1.3             |
| 2.                       | IL 9094  | Junction of Sai Ning Street and<br>Victoria Road, Kennedy Town,<br>Hong Kong | Residential | 0.226                         | 450                                       | 2.1 – 2.3             |