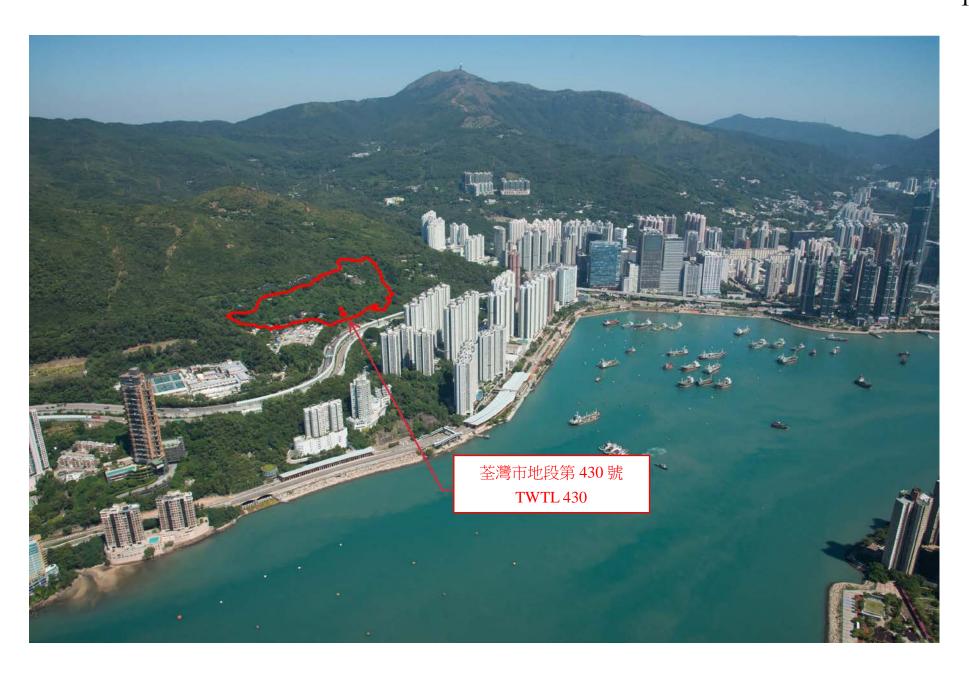

## Sites for Sale in April - June 2023

| Item                     | Lot No.  | Location                                                                     | User        | Site Area (ha) (about) Note 1 | Estimated<br>Flat Yield<br>(about) Note 2 | Site Plan and Picture |
|--------------------------|----------|------------------------------------------------------------------------------|-------------|-------------------------------|-------------------------------------------|-----------------------|
| <u>Residential sites</u> |          |                                                                              |             |                               |                                           |                       |
| 1.                       | TWTL 430 | Yau Kom Tau, Tsuen Wan, New<br>Territories                                   | Residential | 4.90                          | 1,950                                     | 1.1 – 1.3             |
| 2.                       | IL 9094  | Junction of Sai Ning Street and<br>Victoria Road, Kennedy Town,<br>Hong Kong | Residential | 0.226                         | 450                                       | 2.1 – 2.3             |