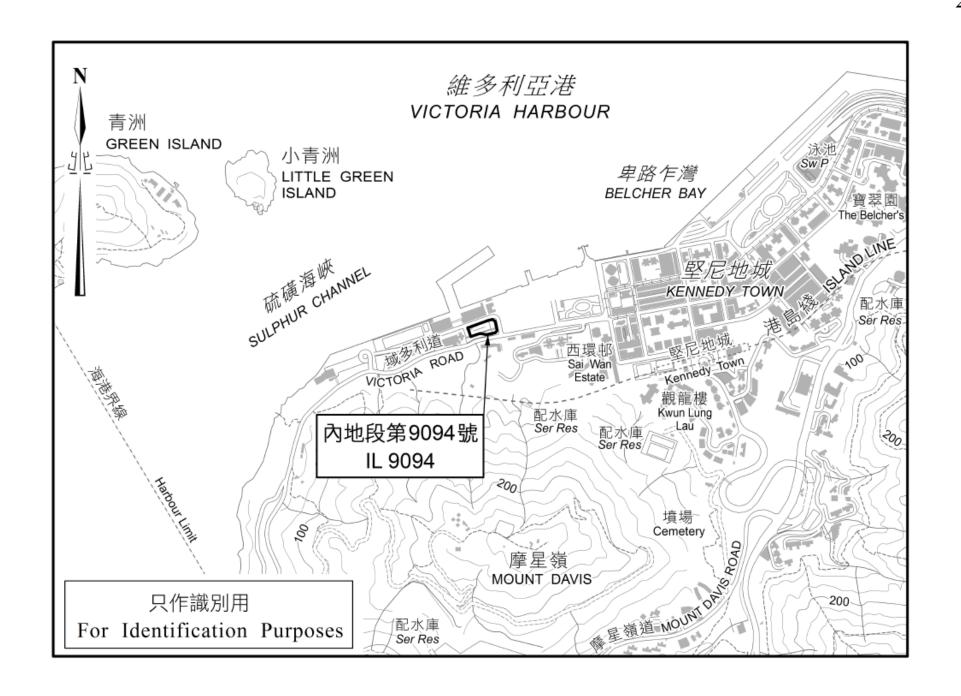

## Sites for Sale in April - June 2023

| Item                     | Lot No.  | Location                                                                     | User        | Site Area (ha) (about) Note 1 | Estimated<br>Flat Yield<br>(about) Note 2 | Site Plan and Picture |
|--------------------------|----------|------------------------------------------------------------------------------|-------------|-------------------------------|-------------------------------------------|-----------------------|
| <u>Residential sites</u> |          |                                                                              |             |                               |                                           |                       |
| 1.                       | TWTL 430 | Yau Kom Tau, Tsuen Wan, New<br>Territories                                   | Residential | 4.90                          | 1,950                                     | 1.1 – 1.3             |
| 2.                       | IL 9094  | Junction of Sai Ning Street and<br>Victoria Road, Kennedy Town,<br>Hong Kong | Residential | 0.226                         | 450                                       | 2.1 – 2.3             |