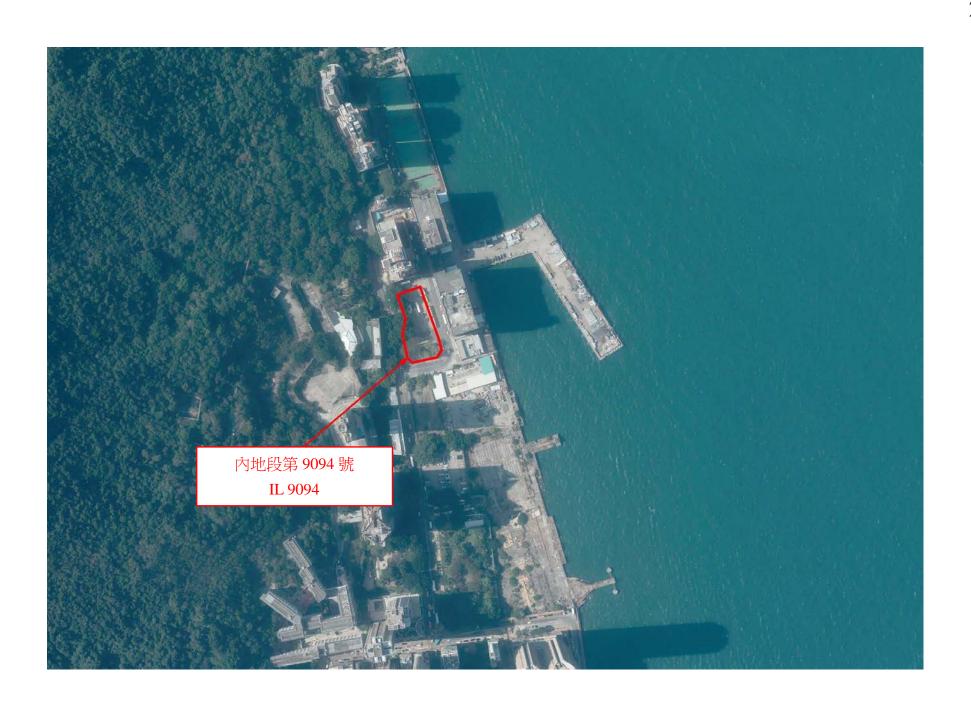

## Sites for Sale in April - June 2023

| Item                     | Lot No.  | Location                                                                     | User        | Site Area (ha) (about) Note 1 | Estimated<br>Flat Yield<br>(about) Note 2 | Site Plan and Picture |
|--------------------------|----------|------------------------------------------------------------------------------|-------------|-------------------------------|-------------------------------------------|-----------------------|
| <u>Residential sites</u> |          |                                                                              |             |                               |                                           |                       |
| 1.                       | TWTL 430 | Yau Kom Tau, Tsuen Wan, New<br>Territories                                   | Residential | 4.90                          | 1,950                                     | 1.1 – 1.3             |
| 2.                       | IL 9094  | Junction of Sai Ning Street and<br>Victoria Road, Kennedy Town,<br>Hong Kong | Residential | 0.226                         | 450                                       | 2.1 – 2.3             |