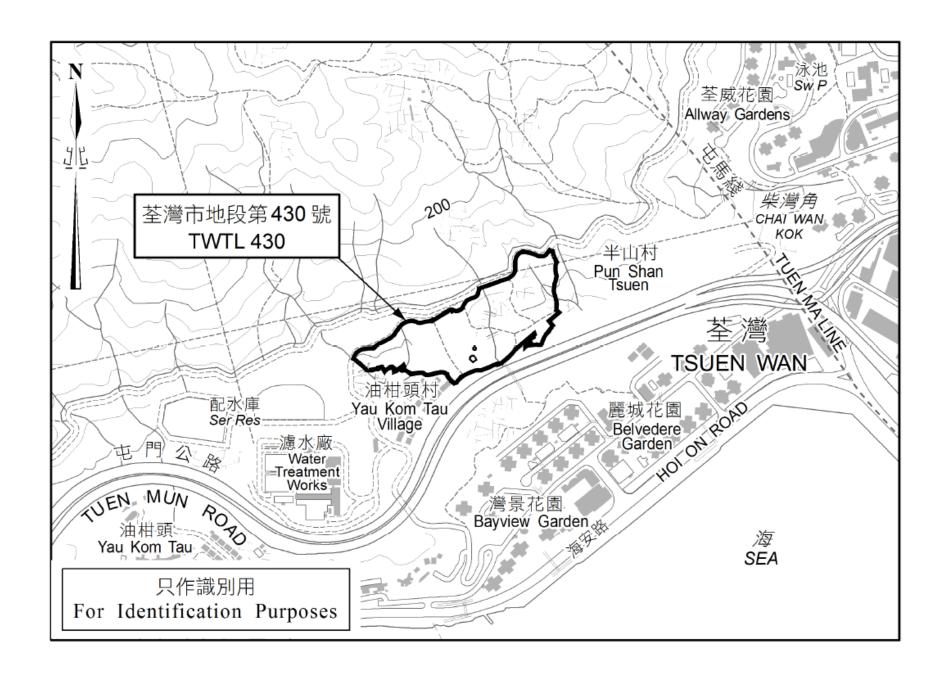

## Sites for Sale in April - June 2023

| Item                     | Lot No.  | Location                                                                     | User        | Site Area (ha) (about) Note 1 | Estimated<br>Flat Yield<br>(about) Note 2 | Site Plan and Picture |
|--------------------------|----------|------------------------------------------------------------------------------|-------------|-------------------------------|-------------------------------------------|-----------------------|
| <u>Residential sites</u> |          |                                                                              |             |                               |                                           |                       |
| 1.                       | TWTL 430 | Yau Kom Tau, Tsuen Wan, New<br>Territories                                   | Residential | 4.90                          | 1,950                                     | 1.1 – 1.3             |
| 2.                       | IL 9094  | Junction of Sai Ning Street and<br>Victoria Road, Kennedy Town,<br>Hong Kong | Residential | 0.226                         | 450                                       | 2.1 – 2.3             |