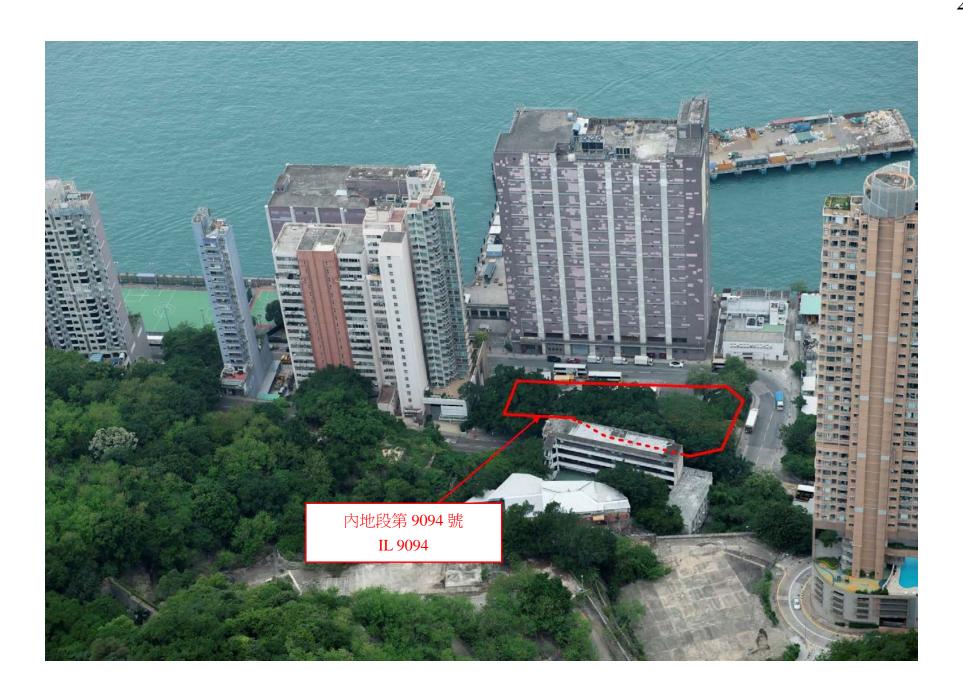

## Sites for Sale in April - June 2023

| Item                     | Lot No.  | Location                                                                     | User        | Site Area (ha) (about) Note 1 | Estimated<br>Flat Yield<br>(about) Note 2 | Site Plan and Picture |
|--------------------------|----------|------------------------------------------------------------------------------|-------------|-------------------------------|-------------------------------------------|-----------------------|
| <u>Residential sites</u> |          |                                                                              |             |                               |                                           |                       |
| 1.                       | TWTL 430 | Yau Kom Tau, Tsuen Wan, New<br>Territories                                   | Residential | 4.90                          | 1,950                                     | 1.1 – 1.3             |
| 2.                       | IL 9094  | Junction of Sai Ning Street and<br>Victoria Road, Kennedy Town,<br>Hong Kong | Residential | 0.226                         | 450                                       | 2.1 – 2.3             |