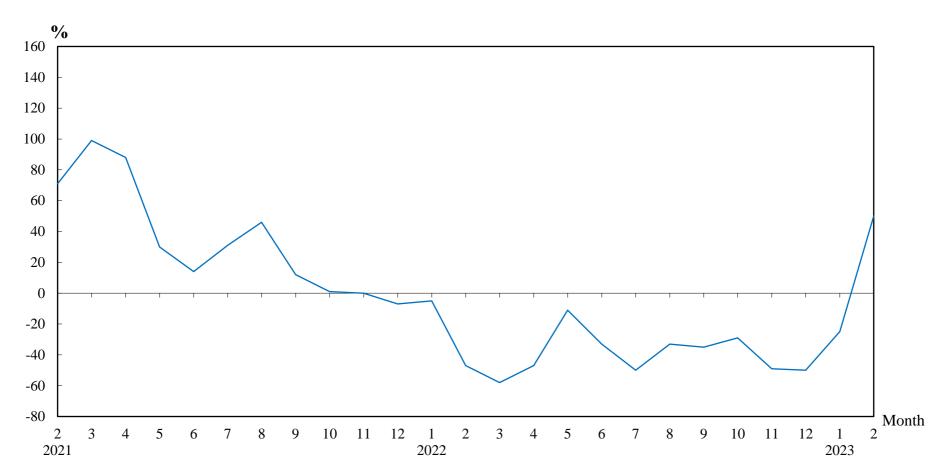

#### Number of Sale and Purchase Agreements of residential and non-residential building units

| Year/Month | Jan   | Feb   | Mar   | Apr   | May   | Jun   | Jul   | Aug   | Sep   | Oct   | Nov   | Dec   |
|------------|-------|-------|-------|-------|-------|-------|-------|-------|-------|-------|-------|-------|
| 2021       | 6,212 | 7,561 | 9,067 | 9,150 | 8,965 | 9,381 | 9,957 | 7,875 | 7,400 | 6,250 | 7,239 | 7,076 |
| 2022       | 5,911 | 3,998 | 3,828 | 4,852 | 7,949 | 6,290 | 4,997 | 5,238 | 4,835 | 4,443 | 3,713 | 3,565 |
| 2023       | 4,427 | 5,980 |       |       |       |       |       |       |       |       |       |       |