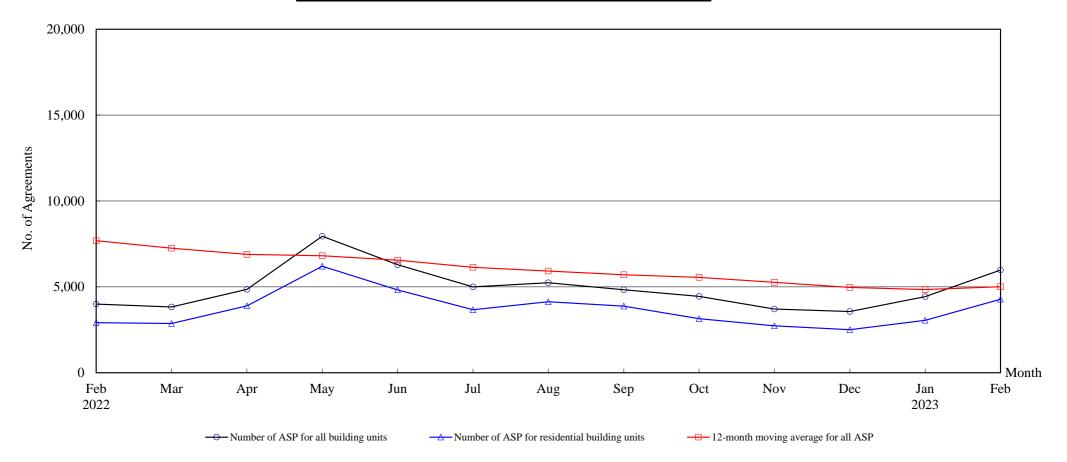

# The Land Registry Chart showing the number of Sale and Purchase Agreements of building units from February 2022 to February 2023

#### Number of Sale and Purchase Agreements of building units

| Year                                             | 2022  |       |       |       |       |       |       |       |       |       |       | 2023  |       |
|--------------------------------------------------|-------|-------|-------|-------|-------|-------|-------|-------|-------|-------|-------|-------|-------|
| Month                                            | Feb   | Mar   | Apr   | May   | Jun   | Jul   | Aug   | Sep   | Oct   | Nov   | Dec   | Jan   | Feb   |
| Number of ASP for all building units             | 3,998 | 3,828 | 4,852 | 7,949 | 6,290 | 4,997 | 5,238 | 4,835 | 4,443 | 3,713 | 3,565 | 4,427 | 5,980 |
| Number of ASP for residential building units (1) | 2,912 | 2,869 | 3,897 | 6,202 | 4,826 | 3,671 | 4,137 | 3,875 | 3,148 | 2,731 | 2,507 | 3,051 | 4,282 |
| 12-month moving average for all ASP (2)          | 7,689 | 7,253 | 6,894 | 6,810 | 6,552 | 6,139 | 5,919 | 5,705 | 5,555 | 5,261 | 4,968 | 4,845 | 5,010 |

Note: (1) Statistics on sales of residential units do not include sale and purchase agreements relating to sales of units under the Home Ownership Scheme, the Private Sector Participation Scheme, the Tenants Purchase Scheme, etc. unless the premium of the unit concerned has been paid after the sale restriction period.

(2) 12-month moving average is calculated by dividing the sum of the figures of the previous 12 months by 12.

The Land Registry

<u>Year-on-year Rate of Change in the Number of Sale and Purchase Agreements</u>