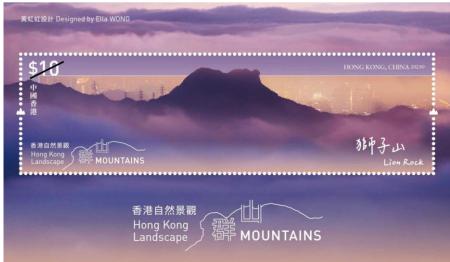

### 4. Hong Kong Landscape - Mountains

Hong Kong is a small city with a variety of great scenic beauty, and is home to towering and steep mountains. Mountains come in all shapes and sizes with unique features. Some are overlapping ranges of mountains while others are isolated peaks. Hongkong Post issues a set of six stamps, two stamp sheetlets and associated philatelic products on "Hong Kong Landscape – Mountains" to showcase the spectacular landscape of mountains in Hong Kong. The stamp designs are based on the city's picturesque mountain landscapes captured through the lens of Kelvin Yuen, a famous local photographer in Hong Kong.