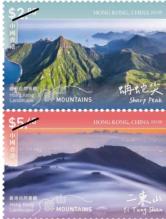

### 4. Hong Kong Landscape - Mountains

Hong Kong is a small city with a variety of great scenic beauty, and is home to towering and steep mountains. Mountains come in all shapes and sizes with unique features. Some are overlapping ranges of mountains while others are isolated peaks. Hongkong Post issues a set of six stamps, two stamp sheetlets and associated philatelic products on "Hong Kong Landscape – Mountains" to showcase the spectacular landscape of mountains in Hong Kong. The stamp designs are based on the city's picturesque mountain landscapes captured through the lens of Kelvin Yuen, a famous local photographer in Hong Kong.