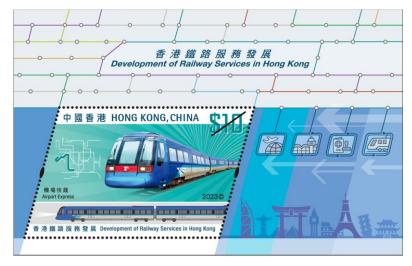

### November 23, 2023 5. Development of Railway Services in Hong Kong

The railway services in Hong Kong has been developing continuously over the years. The construction of new railway lines as well as extension and connection of the existing lines have enhanced the railway network and facilitated the community development in Hong Kong. Today, the 271-kilometre railway network of the city, consisting of an expansion of 10 railway lines, Light Rail and the Express Rail Link, offers transport access to all 18 districts in the territory and direct trains to the Mainland, making journeys easy and convenient for the public. Hongkong Post issues a special stamp issue on "Development of Railway Services in Hong Kong" featuring the characteristics of different railway lines to display the extensive coverage and connectivity of the railway network.