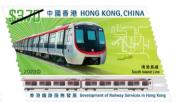

### November 23, 2023 5. Development of Railway Services in Hong Kong

The railway services in Hong Kong has been developing continuously over the years. The construction of new railway lines as well as extension and connection of the existing lines have enhanced the railway network and facilitated the community development in Hong Kong. Today, the 271-kilometre railway network of the city, consisting of an expansion of 10 railway lines, Light Rail and the Express Rail Link, offers transport access to all 18 districts in the territory and direct trains to the Mainland, making journeys easy and convenient for the public. Hongkong Post issues a special stamp issue on "Development of Railway Services in Hong Kong" featuring the characteristics of different railway lines to display the extensive coverage and connectivity of the railway network.