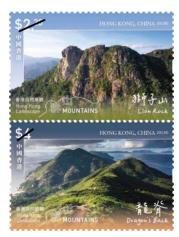

### 4. Hong Kong Landscape - Mountains

Hong Kong is a small city with a variety of great scenic beauty, and is home to towering and steep mountains. Mountains come in all shapes and sizes with unique features. Some are overlapping ranges of mountains while others are isolated peaks. Hongkong Post issues a set of six stamps, two stamp sheetlets and associated philatelic products on "Hong Kong Landscape – Mountains" to showcase the spectacular landscape of mountains in Hong Kong. The stamp designs are based on the city's picturesque mountain landscapes captured through the lens of Kelvin Yuen, a famous local photographer in Hong Kong.