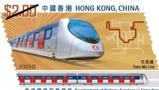

### November 23, 2023 5. Development of Railway Services in Hong Kong

The railway services in Hong Kong has been developing continuously over the years. The construction of new railway lines as well as extension and connection of the existing lines have enhanced the railway network and facilitated the community development in Hong Kong. Today, the 271-kilometre railway network of the city, consisting of an expansion of 10 railway lines, Light Rail and the Express Rail Link, offers transport access to all 18 districts in the territory and direct trains to the Mainland, making journeys easy and convenient for the public. Hongkong Post issues a special stamp issue on "Development of Railway Services in Hong Kong" featuring the characteristics of different railway lines to display the extensive coverage and connectivity of the railway network.