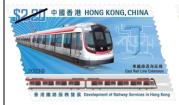

### November 23, 2023 5. Development of Railway Services in Hong Kong

The railway services in Hong Kong has been developing continuously over the years. The construction of new railway lines as well as extension and connection of the existing lines have enhanced the railway network and facilitated the community development in Hong Kong. Today, the 271-kilometre railway network of the city, consisting of an expansion of 10 railway lines, Light Rail and the Express Rail Link, offers transport access to all 18 districts in the territory and direct trains to the Mainland, making journeys easy and convenient for the public. Hongkong Post issues a special stamp issue on "Development of Railway Services in Hong Kong" featuring the characteristics of different railway lines to display the extensive coverage and connectivity of the railway network.