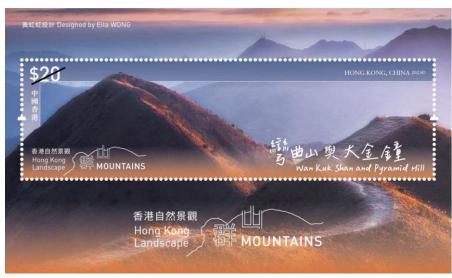

### 4. Hong Kong Landscape - Mountains

Hong Kong is a small city with a variety of great scenic beauty, and is home to towering and steep mountains. Mountains come in all shapes and sizes with unique features. Some are overlapping ranges of mountains while others are isolated peaks. Hongkong Post issues a set of six stamps, two stamp sheetlets and associated philatelic products on "Hong Kong Landscape – Mountains" to showcase the spectacular landscape of mountains in Hong Kong. The stamp designs are based on the city's picturesque mountain landscapes captured through the lens of Kelvin Yuen, a famous local photographer in Hong Kong.