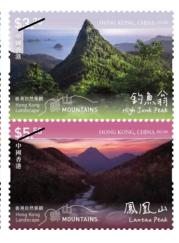

### 4. Hong Kong Landscape - Mountains

Hong Kong is a small city with a variety of great scenic beauty, and is home to towering and steep mountains. Mountains come in all shapes and sizes with unique features. Some are overlapping ranges of mountains while others are isolated peaks. Hongkong Post issues a set of six stamps, two stamp sheetlets and associated philatelic products on "Hong Kong Landscape – Mountains" to showcase the spectacular landscape of mountains in Hong Kong. The stamp designs are based on the city's picturesque mountain landscapes captured through the lens of Kelvin Yuen, a famous local photographer in Hong Kong.