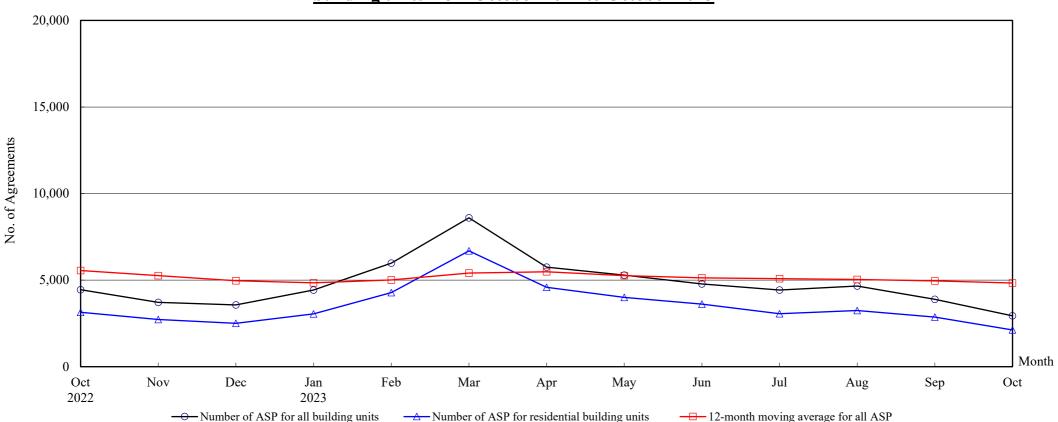

#### Chart showing the number of Sale and Purchase Agreements of building units from October 2022 to October 2023

#### Number of Sale and Purchase Agreements of building units

| Year                                                        | 2022  |       |       | 2023  |       |       |       |       |       |       |       |       |       |
|-------------------------------------------------------------|-------|-------|-------|-------|-------|-------|-------|-------|-------|-------|-------|-------|-------|
| Month                                                       | Oct   | Nov   | Dec   | Jan   | Feb   | Mar   | Apr   | May   | Jun   | Jul   | Aug   | Sep   | Oct   |
| Number of ASP for all building units                        | 4,443 | 3,713 | 3,565 | 4,427 | 5,980 | 8,599 | 5,755 | 5,284 | 4,777 | 4,426 | 4,660 | 3,893 | 2,938 |
| Number of ASP for residential building units <sup>(1)</sup> | 3,148 | 2,731 | 2,507 | 3,051 | 4,282 | 6,690 | 4,583 | 4,003 | 3,613 | 3,065 | 3,247 | 2,862 | 2,123 |
| 12-month moving average for all ASP <sup>(2)</sup>          | 5,555 | 5,261 | 4,968 | 4,845 | 5,010 | 5,407 | 5,483 | 5,261 | 5,134 | 5,087 | 5,039 | 4,960 | 4,835 |

Notes : (1) Statistics on sales of residential units do not include sale and purchase agreements relating to sales of units under the Home Ownership Scheme, the Private Sector Participation Scheme, the Tenants Purchase Scheme, etc. unless the premium of the unit concerned has been paid after the sale restriction period.

(2) 12-month moving average is calculated by dividing the sum of the figures of the previous 12 months by 12.