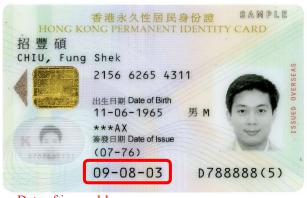

#### **Hong Kong Permanent Identity Card (PIC)**

(i) For persons of the age of 18 or over (adult PIC)

Date of issue: dd-mm-yy (Front)

(Back)

(ii) For persons of the age of 11 to 17 (juvenile PIC)

Date of issue: dd-mm-yy (Front)

## **Overseas-issued Hong Kong Permanent Identity Card (OPIC)**

(i) For persons residing overseas and of the age of 11 or over (adult / juvenile OPIC)

Date of issue: dd-mm-yy

(Front)

(Back)

(ii) For persons residing overseas who are under the age of 11 (minor OPIC)