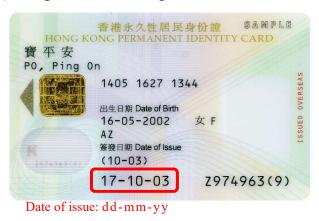

#### **Hong Kong Permanent Identity Card (PIC)**

(i) For persons of the age of 18 or over (adult PIC)

Date of issue: dd-mm-yy (Front)

(Back)

(ii) For persons of the age of 11 to 17 (juvenile PIC)

Date of issue: dd-mm-yy (Front)

## **Overseas-issued Hong Kong Permanent Identity Card (OPIC)**

(i) For persons residing overseas and of the age of 11 or over (adult / juvenile OPIC)

Date of issue: dd-mm-yy

(Front)

(Back)

(ii) For persons residing overseas who are under the age of 11 (minor OPIC)