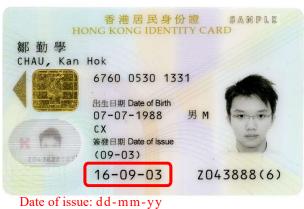

## **Hong Kong Identity Card (IC)**

(i) For persons of the age of 18 or over (adult IC)

適用於十八歲或 以上的人士

FOR A PERSON OF THE AGE OF 18 OR OVER

(Front) (Back)

(ii) For persons of the age of 11 to 17 (juvenile IC)

e of issue: dd-mm-yy
(Front)

(Back)