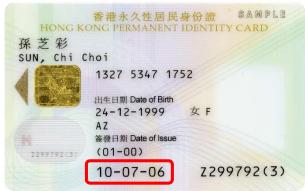

#### **Hong Kong Permanent Identity Card (PIC)**

(i) For persons of the age of 18 or over (adult PIC)

Date of issue: dd-mm-yy (Front)

(Back)

(ii) For persons of the age of 11 to 17 (juvenile PIC)

Date of issue: dd-mm-yy (Front)