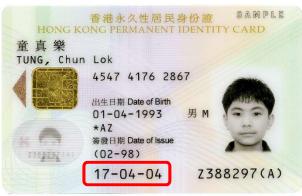

#### **Hong Kong Permanent Identity Card (PIC)**

(i) For persons of the age of 18 or over (adult PIC)

Date of issue: dd-mm-yy (Front)

(Back)

(ii) For persons of the age of 11 to 17 (juvenile PIC)

Date of issue: dd-mm-yy (Front)