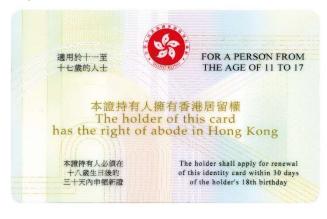

#### **Hong Kong Permanent Identity Card (PIC)**

(i) For persons of the age of 18 or over (adult PIC)

Date of issue: dd-mm-yy (Front)

(Back)

(ii) For persons of the age of 11 to 17 (juvenile PIC)

Date of issue: dd-mm-yy (Front)