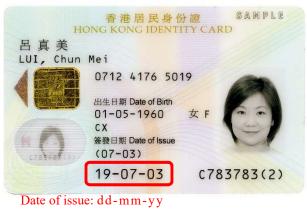

#### **Hong Kong Permanent Identity Card (PIC)**

(i) For persons of the age of 18 or over (adult PIC)

Date of issue: dd-mm-yy (Front)

(Back)

(ii) For persons of the age of 11 to 17 (juvenile PIC)

Date of issue: dd-mm-yy (Front)