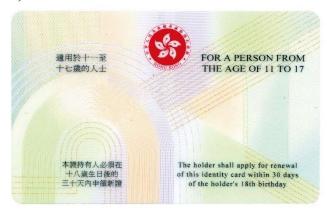

## **Hong Kong Identity Card (IC)**

(i) For persons of the age of 18 or over (adult IC)

適用於十八歲或 以上的人士

FOR A PERSON OF THE AGE OF 18 OR OVER

(Front) (Back)

(ii) For persons of the age of 11 to 17 (juvenile IC)

e of issue: dd-mm-yy
(Front)

(Back)