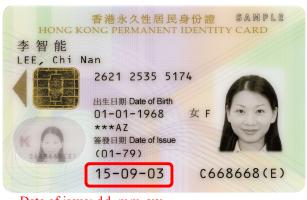

#### **Hong Kong Permanent Identity Card (PIC)**

(i) For persons of the age of 18 or over (adult PIC)

Date of issue: dd-mm-yy (Front)

(Back)

(ii) For persons of the age of 11 to 17 (juvenile PIC)

Date of issue: dd-mm-yy (Front)