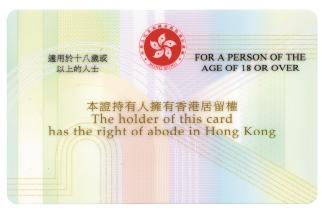

#### **Hong Kong Permanent Identity Card (PIC)**

(i) For persons of the age of 18 or over (adult PIC)

Date of issue: dd-mm-yy (Front)

(Back)

(ii) For persons of the age of 11 to 17 (juvenile PIC)

Date of issue: dd-mm-yy (Front)