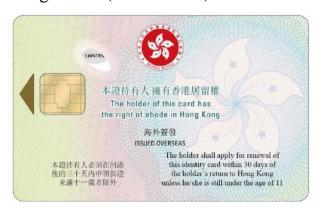

## **Hong Kong Permanent Identity Card (PIC)**

(i) For persons of the age of 18 or over (adult PIC)

Date of issue: dd-mm-yy

(Front)

(Back)

(ii) For persons of the age of 11 to 17 (juvenile PIC)

(Front)

(Back)

## **Overseas-issued Hong Kong Permanent Identity Card (OPIC)**

(i) For persons residing overseas and of the age of 11 or over (adult / juvenile OPIC)

(Back)

(ii) For persons residing overseas who are under the age of 11 (minor OPIC)