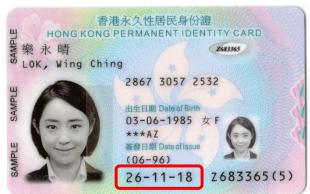

## Sample of New Smart Identity Card

(Smart Identity Card with date of issue starting from November 26, 2018)

## **Hong Kong Permanent Identity Card (PIC)**

(i) For persons of the age of 18 or over (adult PIC)

Date of issue: dd-mm-yy

(Front)

(Back)

(ii) For persons of the age of 11 to 17 (juvenile PIC)

(Front)

(Back)