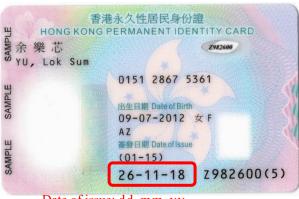

## Sample of New Smart Identity Card

(Smart Identity Card with date of issue starting from November 26, 2018)

## **Hong Kong Permanent Identity Card (PIC)**

(i) For persons of the age of 18 or over (adult PIC)

Date of issue: dd-mm-yy

(Front)

(Back)

(ii) For persons of the age of 11 to 17 (juvenile PIC)

(Front)

(Back)