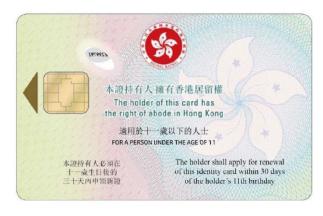

## **Hong Kong Permanent Identity Card (PIC)**

(i) For persons of the age of 18 or over (adult PIC)

Date of issue: dd-mm-yy

(Front)

(Back)

(ii) For persons of the age of 11 to 17 (juvenile PIC)

(Front)

(Back)