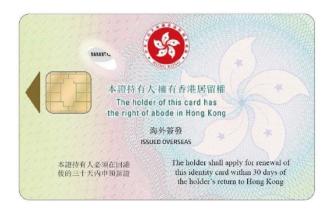

## **Overseas-issued Hong Kong Permanent Identity Card (OPIC)**

(i) For persons residing overseas and of the age of 11 or over (adult / juvenile OPIC)

(Back)

(ii) For persons residing overseas who are under the age of 11 (minor OPIC)