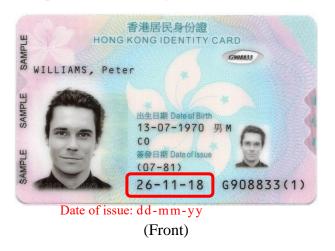

## **Hong Kong Identity Card (IC)**

(i) For persons of the age of 18 or over (adult IC)

(Back)

(ii) For persons of the age of 11 to 17 (juvenile IC)

Date of issue: dd-mm-yy (Front)

(Back)

ssue: dd-mm-yy
(Front)

(Back)