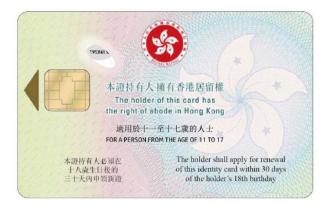

## **Hong Kong Permanent Identity Card (PIC)**

(i) For persons of the age of 18 or over (adult PIC)

Date of issue: dd-mm-yy

(Front)

(Back)

(ii) For persons of the age of 11 to 17 (juvenile PIC)

(Front)

(Back)