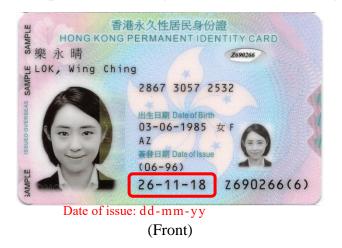

## **Hong Kong Permanent Identity Card (PIC)**

(i) For persons of the age of 18 or over (adult PIC)

Date of issue: dd-mm-yy

(Front)

(Back)

(ii) For persons of the age of 11 to 17 (juvenile PIC)

(Front)

(Back)

ssue: dd-mm-yy
(Front)

(Back)