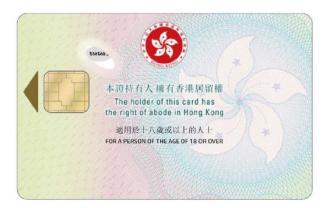

## **Hong Kong Permanent Identity Card (PIC)**

(i) For persons of the age of 18 or over (adult PIC)

Date of issue: dd-mm-yy

(Front)

(Back)

(ii) For persons of the age of 11 to 17 (juvenile PIC)

(Front)

(Back)