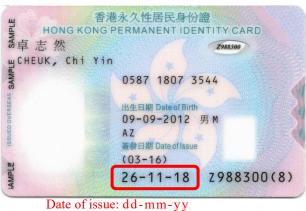

## Sample of New Smart Identity Card

(Smart Identity Card with date of issue starting from November 26, 2018)

## **Hong Kong Permanent Identity Card (PIC)**

(i) For persons of the age of 18 or over (adult PIC)

Date of issue: dd-mm-yy

(Front)

(Back)

(ii) For persons of the age of 11 to 17 (juvenile PIC)

(Front)

(Back)