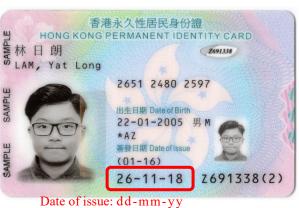

## **Hong Kong Permanent Identity Card (PIC)**

(i) For persons of the age of 18 or over (adult PIC)

Date of issue: dd-mm-yy

(Front)

(Back)

(ii) For persons of the age of 11 to 17 (juvenile PIC)

(Front)

(Back)