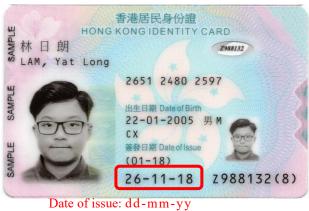

## **Hong Kong Identity Card (IC)**

(i) For persons of the age of 18 or over (adult IC)

(Back)

(ii) For persons of the age of 11 to 17 (juvenile IC)

Date of issue: dd-mm-yy (Front)

(Back)

ssue: dd-mm-yy
(Front)

(Back)