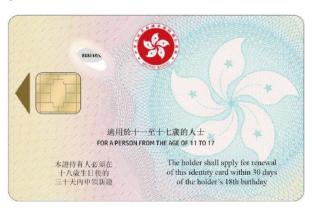

## **Hong Kong Permanent Identity Card (PIC)**

(i) For persons of the age of 18 or over (adult PIC)

Date of issue: dd-mm-yy

(Front)

(Back)

(ii) For persons of the age of 11 to 17 (juvenile PIC)

(Front)

(Back)