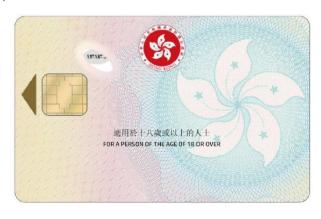

## **Hong Kong Identity Card (IC)**

(i) For persons of the age of 18 or over (adult IC)

(Back)

(ii) For persons of the age of 11 to 17 (juvenile IC)

Date of issue: dd-mm-yy (Front)

(Back)