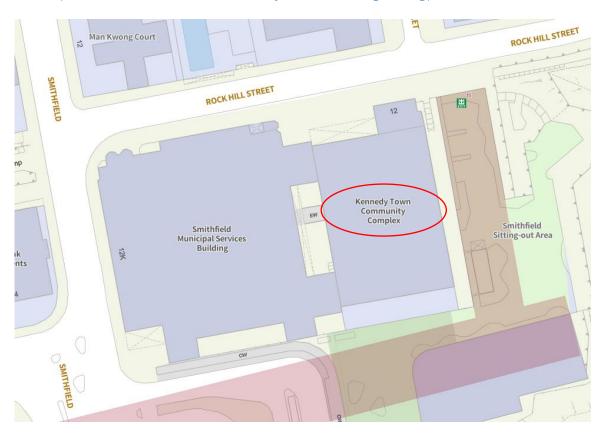

#### Location maps of temporary JoyYou Card application service centres

(1) Conference Room, 2/F, Kennedy Town Community Complex (12 Rock Hill Street, Kennedy Town, Hong Kong);