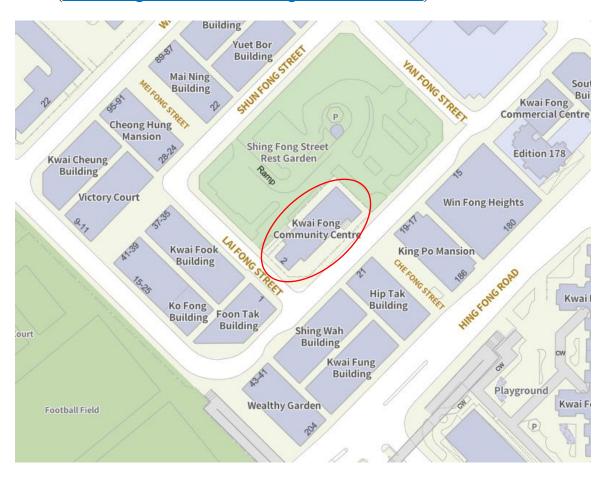

#### (7) Activity Room, G/F, Kwai Fong Community Hall (2 Lai Fong Street, Kwai Chung, New Territories)