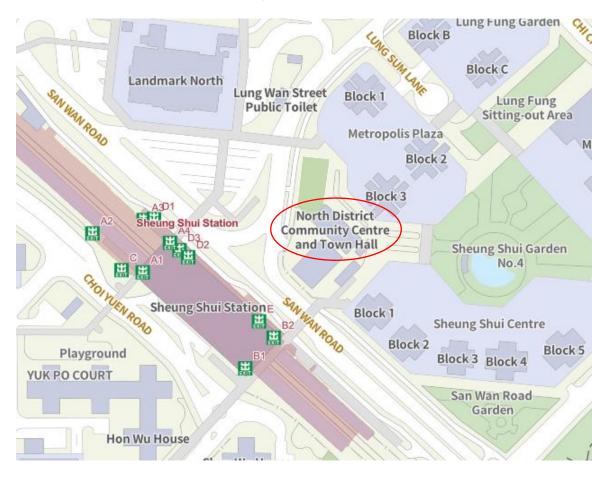

### (6) Conference Room, 4/F, North District Community Centre (2 Lung Wan Street, Sheung Shui, New Territories)