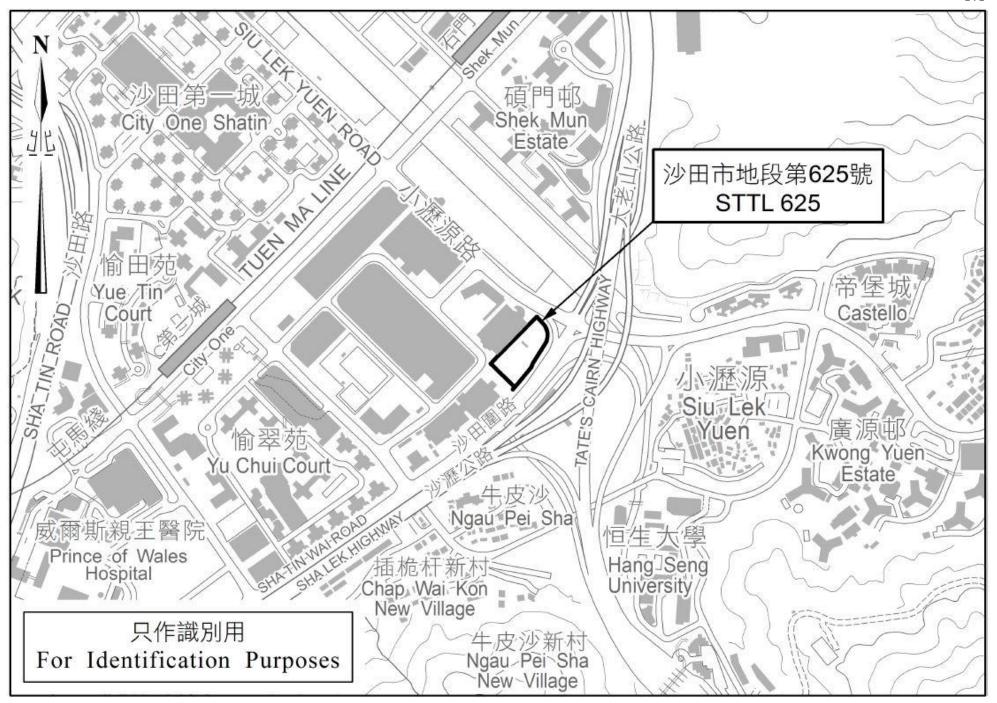

## Sites for Sale in July – September 2024

| Item                   | Lot No.  | Location                                                                                      | User        | Site Area<br>(sq.m.)<br>(about) Note 1 | Site Plan<br>and<br>Picture |
|------------------------|----------|-----------------------------------------------------------------------------------------------|-------------|----------------------------------------|-----------------------------|
| Residential site       |          |                                                                                               |             |                                        |                             |
| 1.                     | STTL 625 | Junction of Sha Tin Wai Road and Siu Lek Yuen<br>Road, Siu Lek Yuen, Sha Tin, New Territories | Residential | 5,652                                  | 1.1-1.2                     |
| <u>Industrial site</u> |          |                                                                                               |             |                                        |                             |
| 2.                     | HSKTL 10 | Areas 39A and 39B, Hung Shui Kiu and Ha Tsuen,<br>Yuen Long, New Territories                  | Industrial  | 77,700                                 | 2.1-2.2                     |