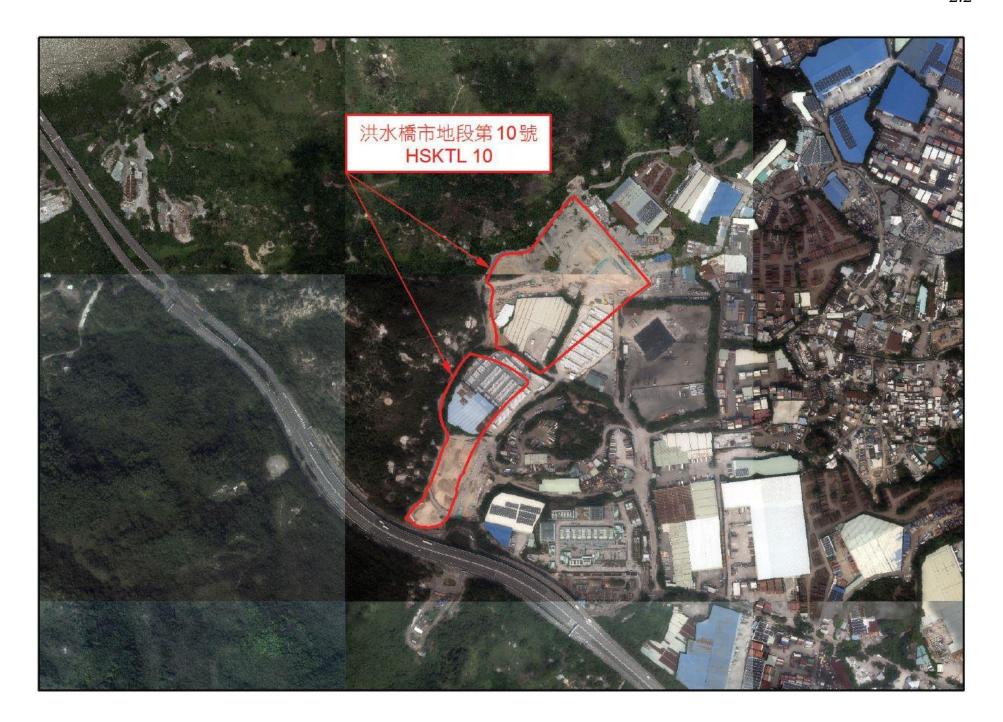

## Sites for Sale in July – September 2024

| Item                   | Lot No.  | Location                                                                                      | User        | Site Area<br>(sq.m.)<br>(about) Note 1 | Site Plan<br>and<br>Picture |
|------------------------|----------|-----------------------------------------------------------------------------------------------|-------------|----------------------------------------|-----------------------------|
| Residential site       |          |                                                                                               |             |                                        |                             |
| 1.                     | STTL 625 | Junction of Sha Tin Wai Road and Siu Lek Yuen<br>Road, Siu Lek Yuen, Sha Tin, New Territories | Residential | 5,652                                  | 1.1-1.2                     |
| <u>Industrial site</u> |          |                                                                                               |             |                                        |                             |
| 2.                     | HSKTL 10 | Areas 39A and 39B, Hung Shui Kiu and Ha Tsuen,<br>Yuen Long, New Territories                  | Industrial  | 77,700                                 | 2.1-2.2                     |