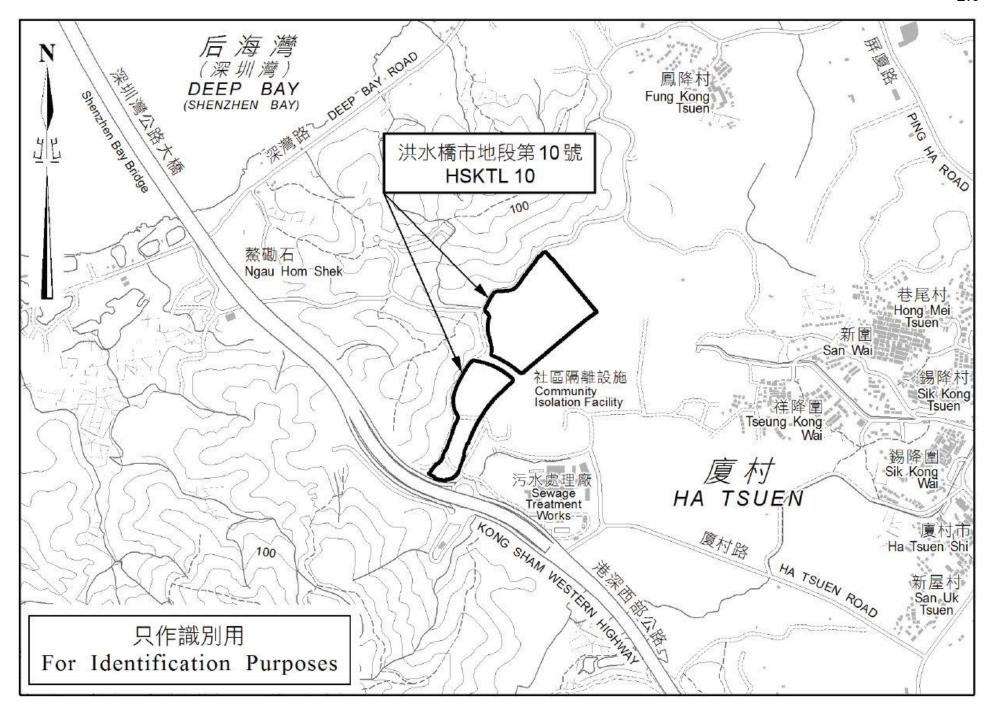

## Sites for Sale in July – September 2024

| Item                   | Lot No.  | Location                                                                                      | User        | Site Area<br>(sq.m.)<br>(about) Note 1 | Site Plan<br>and<br>Picture |
|------------------------|----------|-----------------------------------------------------------------------------------------------|-------------|----------------------------------------|-----------------------------|
| Residential site       |          |                                                                                               |             |                                        |                             |
| 1.                     | STTL 625 | Junction of Sha Tin Wai Road and Siu Lek Yuen<br>Road, Siu Lek Yuen, Sha Tin, New Territories | Residential | 5,652                                  | 1.1-1.2                     |
| <u>Industrial site</u> |          |                                                                                               |             |                                        |                             |
| 2.                     | HSKTL 10 | Areas 39A and 39B, Hung Shui Kiu and Ha Tsuen,<br>Yuen Long, New Territories                  | Industrial  | 77,700                                 | 2.1-2.2                     |