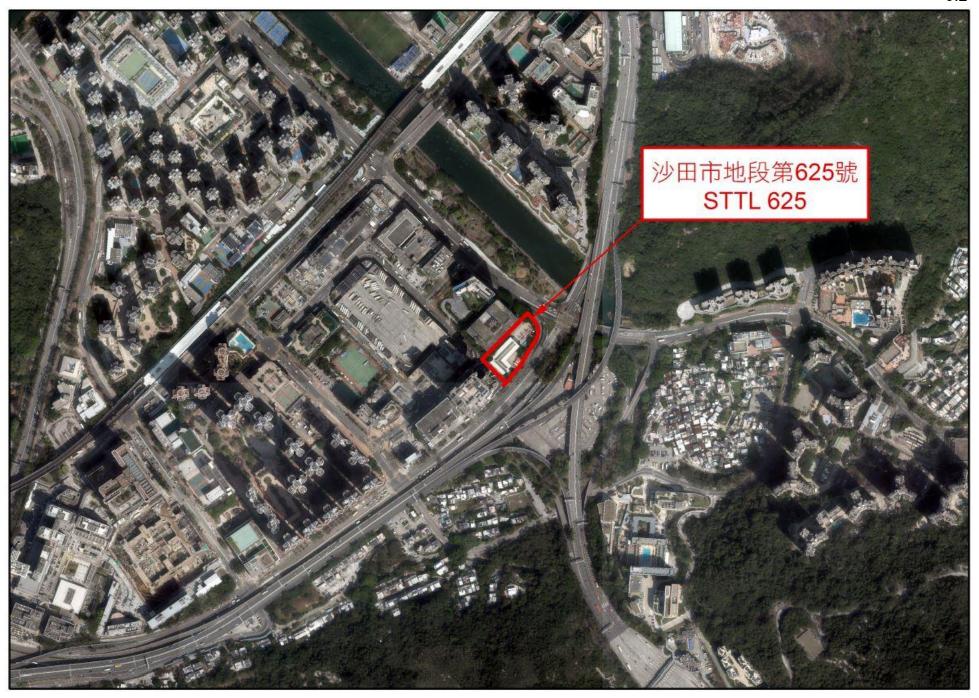

## Sites for Sale in July – September 2024

| Item                   | Lot No.  | Location                                                                                      | User        | Site Area<br>(sq.m.)<br>(about) Note 1 | Site Plan<br>and<br>Picture |
|------------------------|----------|-----------------------------------------------------------------------------------------------|-------------|----------------------------------------|-----------------------------|
| Residential site       |          |                                                                                               |             |                                        |                             |
| 1.                     | STTL 625 | Junction of Sha Tin Wai Road and Siu Lek Yuen<br>Road, Siu Lek Yuen, Sha Tin, New Territories | Residential | 5,652                                  | 1.1-1.2                     |
| <u>Industrial site</u> |          |                                                                                               |             |                                        |                             |
| 2.                     | HSKTL 10 | Areas 39A and 39B, Hung Shui Kiu and Ha Tsuen,<br>Yuen Long, New Territories                  | Industrial  | 77,700                                 | 2.1-2.2                     |