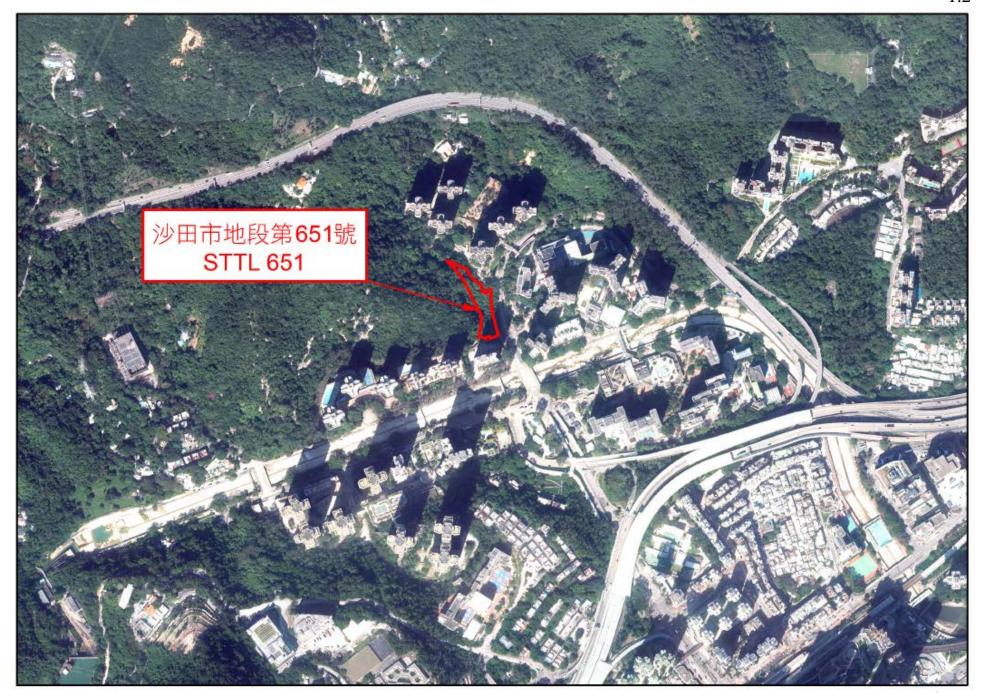

## Sites for Sale in October – December 2024

| Item                   | Lot No.  | Location                                                                     | User        | Site Area<br>(sq.m.)<br>(about) Note 1 | Site Plan<br>and<br>Picture |
|------------------------|----------|------------------------------------------------------------------------------|-------------|----------------------------------------|-----------------------------|
| Residential site       |          |                                                                              |             |                                        |                             |
| 1.                     | STTL 651 | Mei Tin Road, Tai Wai, Sha Tin, New Territories                              | Residential | 3,580                                  | 1.1-1.2                     |
| <u>Industrial site</u> |          |                                                                              |             |                                        |                             |
| 1.                     | HSKTL 10 | Areas 39A and 39B, Hung Shui Kiu and Ha Tsuen,<br>Yuen Long, New Territories | Industrial  | 77,700                                 | 2.1-2.2                     |