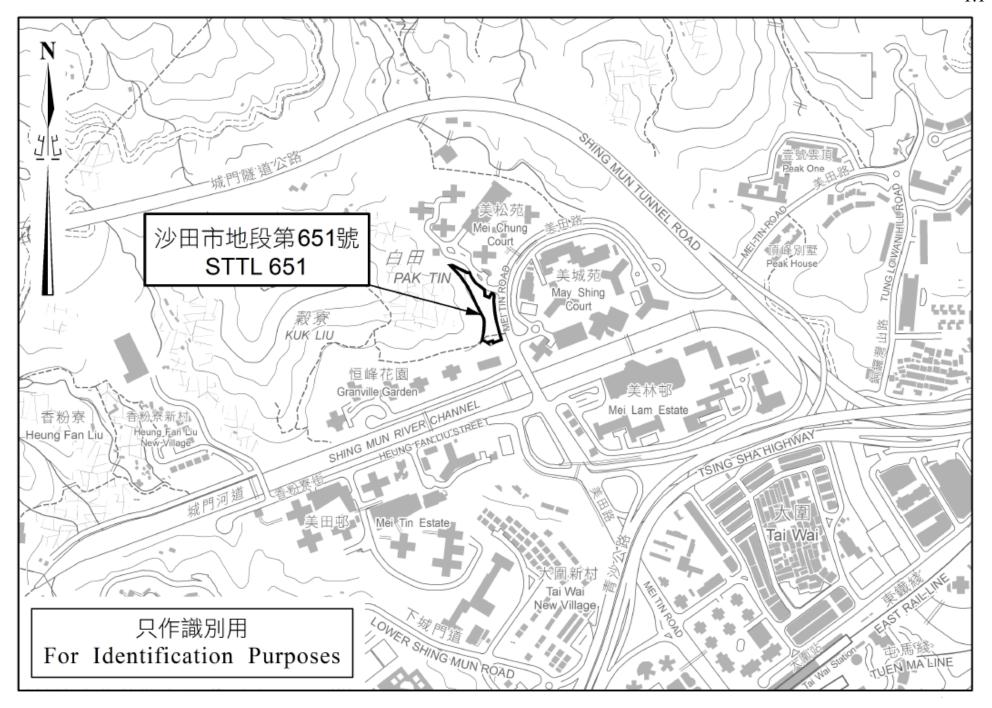

## Sites for Sale in October – December 2024

| Item                   | Lot No.  | Location                                                                     | User        | Site Area<br>(sq.m.)<br>(about) Note 1 | Site Plan<br>and<br>Picture |
|------------------------|----------|------------------------------------------------------------------------------|-------------|----------------------------------------|-----------------------------|
| Residential site       |          |                                                                              |             |                                        |                             |
| 1.                     | STTL 651 | Mei Tin Road, Tai Wai, Sha Tin, New Territories                              | Residential | 3,580                                  | 1.1-1.2                     |
| <u>Industrial site</u> |          |                                                                              |             |                                        |                             |
| 1.                     | HSKTL 10 | Areas 39A and 39B, Hung Shui Kiu and Ha Tsuen,<br>Yuen Long, New Territories | Industrial  | 77,700                                 | 2.1-2.2                     |