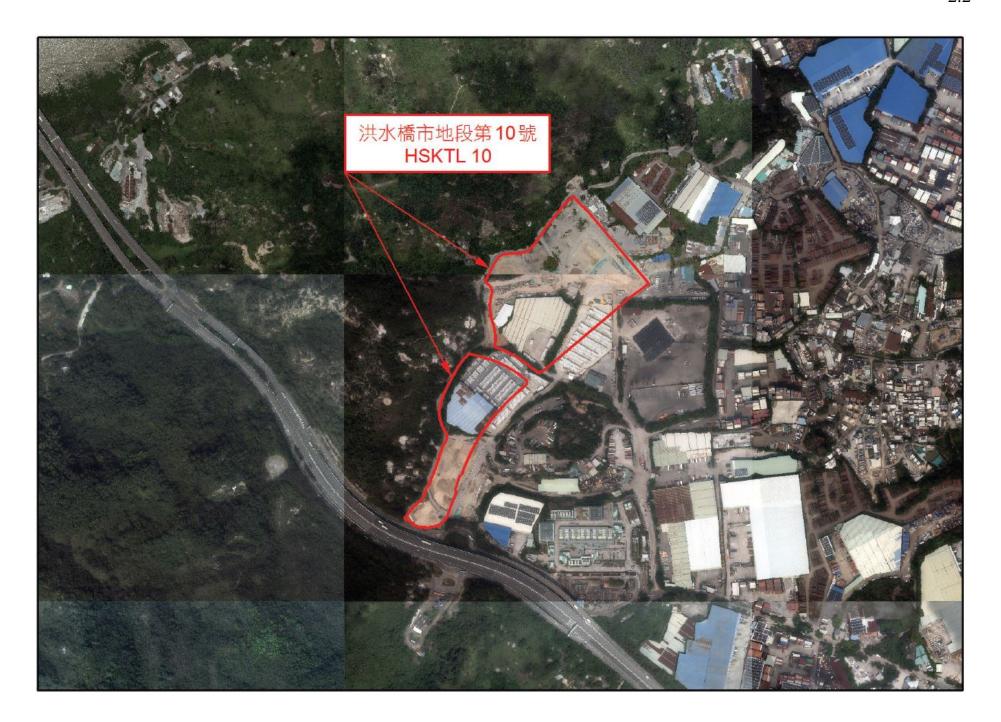

## Sites for Sale in October – December 2024

| Item                   | Lot No.  | Location                                                                     | User        | Site Area<br>(sq.m.)<br>(about) Note 1 | Site Plan<br>and<br>Picture |
|------------------------|----------|------------------------------------------------------------------------------|-------------|----------------------------------------|-----------------------------|
| Residential site       |          |                                                                              |             |                                        |                             |
| 1.                     | STTL 651 | Mei Tin Road, Tai Wai, Sha Tin, New Territories                              | Residential | 3,580                                  | 1.1-1.2                     |
| <u>Industrial site</u> |          |                                                                              |             |                                        |                             |
| 1.                     | HSKTL 10 | Areas 39A and 39B, Hung Shui Kiu and Ha Tsuen,<br>Yuen Long, New Territories | Industrial  | 77,700                                 | 2.1-2.2                     |