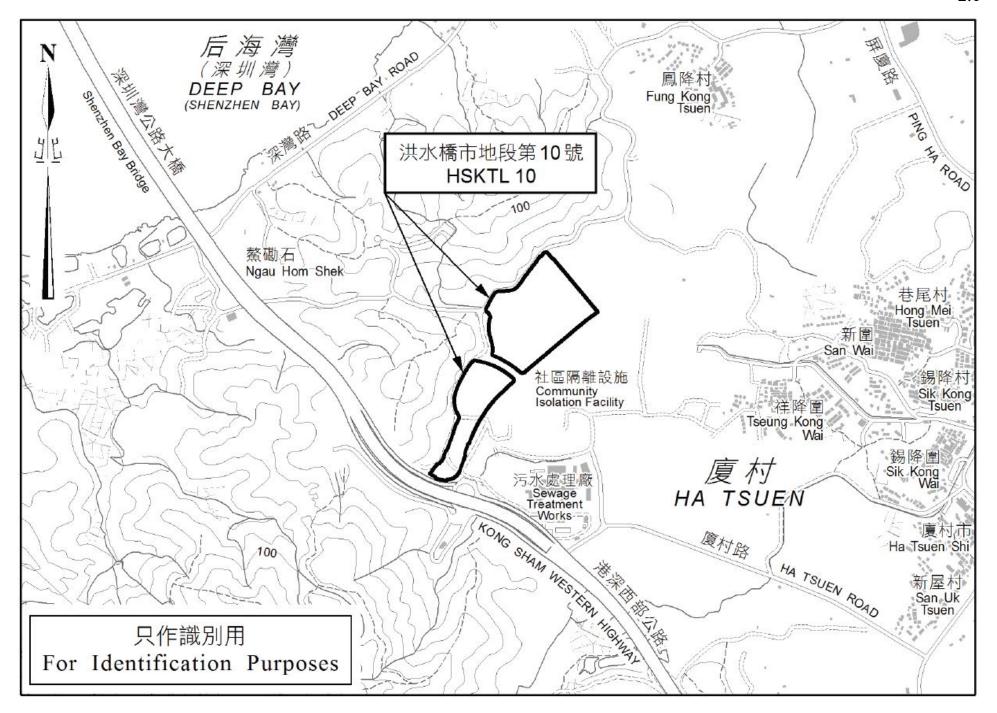

## Sites for Sale in October – December 2024

| Item                   | Lot No.  | Location                                                                     | User        | Site Area<br>(sq.m.)<br>(about) Note 1 | Site Plan<br>and<br>Picture |
|------------------------|----------|------------------------------------------------------------------------------|-------------|----------------------------------------|-----------------------------|
| Residential site       |          |                                                                              |             |                                        |                             |
| 1.                     | STTL 651 | Mei Tin Road, Tai Wai, Sha Tin, New Territories                              | Residential | 3,580                                  | 1.1-1.2                     |
| <u>Industrial site</u> |          |                                                                              |             |                                        |                             |
| 1.                     | HSKTL 10 | Areas 39A and 39B, Hung Shui Kiu and Ha Tsuen,<br>Yuen Long, New Territories | Industrial  | 77,700                                 | 2.1-2.2                     |