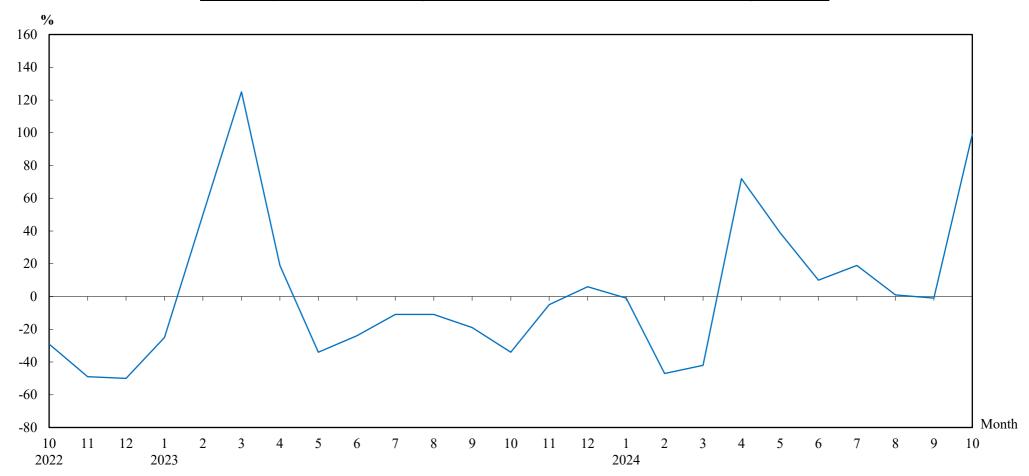

(2) 12-month moving average is calculated by dividing the sum of the figures of the previous 12 months by 12.

THE LAND REGISTRY

<u>Year-on-year Rate of Change in the Number of Sale and Purchase Agreements</u>

#### Number of Sale and Purchase Agreements of residential and non-residential building units

| Year/Month | Jan   | Feb   | Mar   | Apr   | May   | Jun   | Jul   | Aug   | Sep   | Oct   | Nov   | Dec   |
|------------|-------|-------|-------|-------|-------|-------|-------|-------|-------|-------|-------|-------|
| 2022       | 5,911 | 3,998 | 3,828 | 4,852 | 7,949 | 6,290 | 4,997 | 5,238 | 4,835 | 4,443 | 3,713 | 3,565 |
| 2023       | 4,427 | 5,980 | 8,599 | 5,755 | 5,284 | 4,777 | 4,426 | 4,660 | 3,893 | 2,938 | 3,532 | 3,764 |
| 2024       | 4,401 | 3,189 | 5,013 | 9,880 | 7,361 | 5,245 | 5,262 | 4,729 | 3,843 | 5,857 |       |       |