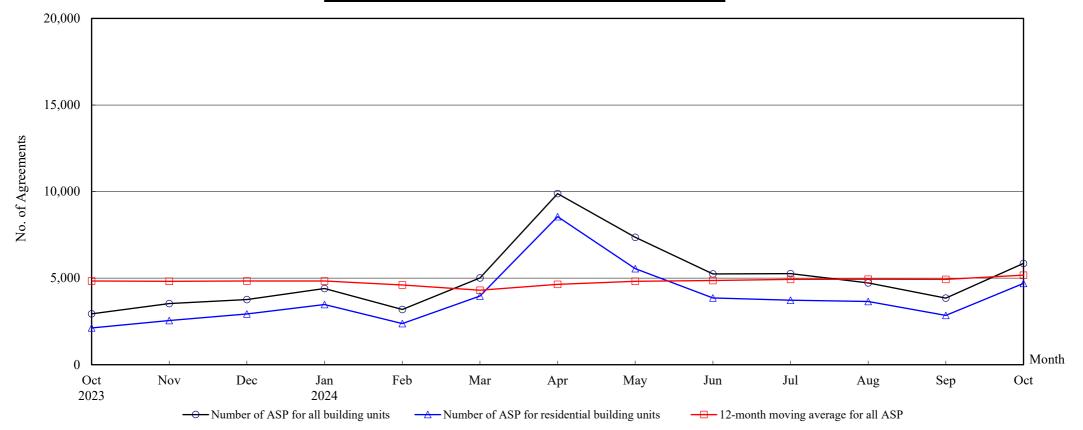

### Chart showing the number of Sale and Purchase Agreements of building units from October 2023 to October 2024

#### Number of Sale and Purchase Agreements of building units

| Year                                             | 2023  |       |       | 2024  | 2024  |       |       |       |       |       |       |       |       |  |
|--------------------------------------------------|-------|-------|-------|-------|-------|-------|-------|-------|-------|-------|-------|-------|-------|--|
| Month                                            | Oct   | Nov   | Dec   | Jan   | Feb   | Mar   | Apr   | May   | Jun   | Jul   | Aug   | Sep   | Oct   |  |
| Number of ASP for all building units             | 2,938 | 3,532 | 3,764 | 4,401 | 3,189 | 5,013 | 9,880 | 7,361 | 5,245 | 5,262 | 4,729 | 3,843 | 5,857 |  |
| Number of ASP for residential building units (1) | 2,123 | 2,554 | 2,929 | 3,477 | 2,375 | 3,971 | 8,551 | 5,546 | 3,856 | 3,723 | 3,654 | 2,848 | 4,697 |  |
| 12-month moving average for all ASP (2)          | 4,835 | 4,820 | 4,836 | 4,834 | 4,602 | 4,303 | 4,646 | 4,820 | 4,859 | 4,928 | 4,934 | 4,930 | 5,173 |  |

Notes: (1) Statistics on sales of residential units do not include sale and purchase agreements relating to sales of units under the Home Ownership Scheme, the Private Sector Participation Scheme, the Tenants Purchase Scheme, etc. unless the premium of the unit concerned has been paid after the sale restriction period.

(2) 12-month moving average is calculated by dividing the sum of the figures of the previous 12 months by 12.

THE LAND REGISTRY

<u>Year-on-year Rate of Change in the Number of Sale and Purchase Agreements</u>