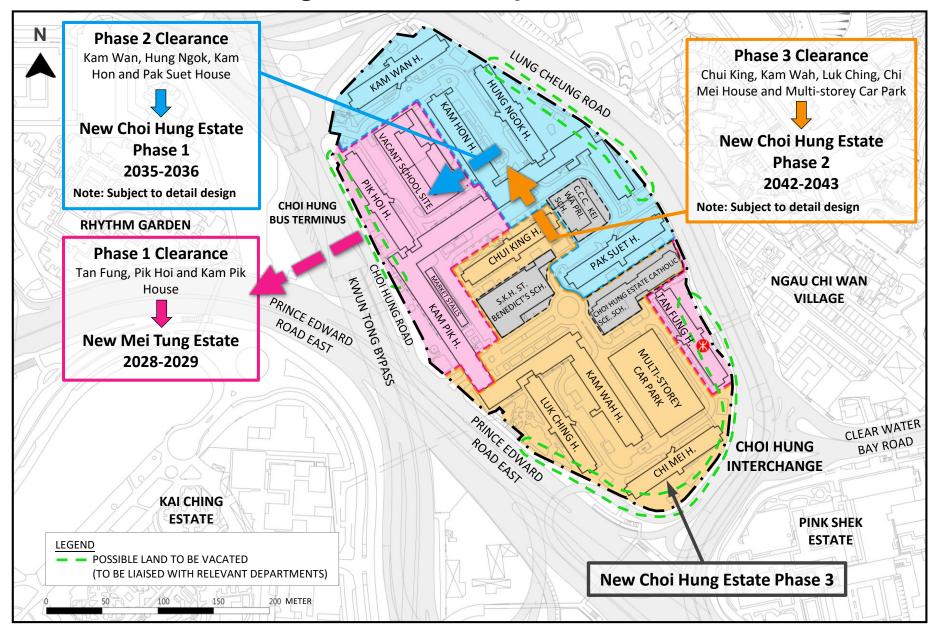

## Clearance and Rehousing Arrangements for the Phase 1 of Choi Hung Estate Redevelopment (December 2024)

|                                        | Wah Fu Estate<br>Redevelopment Project                                                                                                          | Choi Hung Estate<br>Redevelopment Project                                                                                                                    |
|----------------------------------------|-------------------------------------------------------------------------------------------------------------------------------------------------|--------------------------------------------------------------------------------------------------------------------------------------------------------------|
| Resources                              | <ul> <li>Reception sites for Phase 1a: Wah King Street</li></ul>                                                                                | Reception sites for Phase 1: New Mei Tung     Estate (under construction)                                                                                    |
|                                        | Reception sites for Phase 2: Kai Lung Wan South and     Kai Lung Wan North     (under construction)                                             | Reception site for Phase 2: New Choi Hung     Estate Phase 1                                                                                                 |
|                                        | Reception site for Phase 3: New Wah Fu Estate Phase 1                                                                                           | <ul> <li>Reception site for Phase 3: New Choi Hung</li> <li>Estate Phase 2</li> </ul>                                                                        |
|                                        | Affected tenants of WFE phase 1a clearance will be accorded priority to purchase SSFs                                                           | Affected tenants of Choi Hung Estate phase 1 clearance will be accorded priority to purchase SSFs, including GSH flats of Wang Chiu Road Phase 1 and Phase 2 |
|                                        | Affected tenants may also choose to move to refurbished     PRH units in any district of their choice, subject to     availability of resources | Affected tenants may also choose to move to<br>refurbished PRH units in any district of their<br>choice, subject to availability of resources                |
| Site Area (m <sup>2</sup> )            | about 103 000                                                                                                                                   | about 79 000                                                                                                                                                 |
| Original Flat<br>Number (nos.)         | about 9 200                                                                                                                                     | about 7 400                                                                                                                                                  |
| Flat Number (nos.) after redevelopment | about 12 200                                                                                                                                    | about 9 200                                                                                                                                                  |
| Flat Net Gain (nos.)                   | about 3 000                                                                                                                                     | about 1 800                                                                                                                                                  |