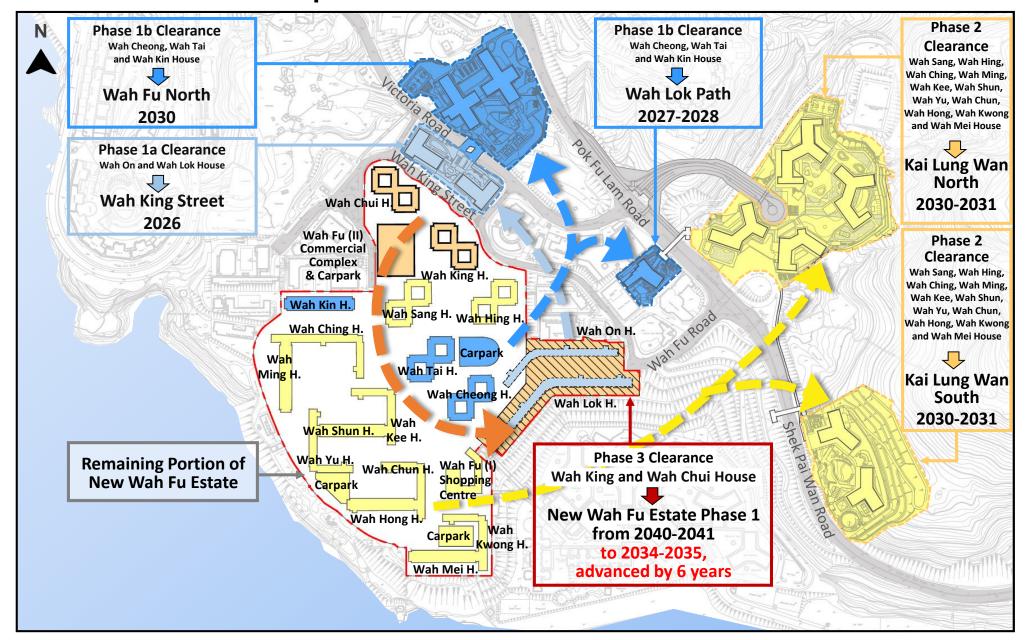

## Advanced Schedule for Clearance and Rehousing Arrangement for Phase 3 of Wah Fu Estate Redevelopment (December 2024)